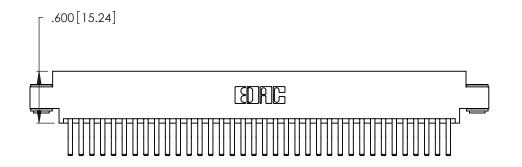

Contact Dimensions:
560-Extender Board Bend (Code 523 Contacts)
See Sheet 2 for Contact Code 555, 556, 558, 559, 560 Dimensions

.370 [9.4]

THIS IS A C.A.D. GENERATED DRAWING DO NOT MAKE MANUAL REVISIONS TO MASTER.

Card Slot Accepts .054 [1.37] to .070 [1.78] Thick P.C. Board .330 [8.38] Card Slot .160 [4.07] Point of Contact

INSULATOR MATERIAL: THERMOPLASTIC POLYESTER, UL 94V-0 CONTACT MATERIAL; COPPER, NICKEL, TIN ALLOY CA-725