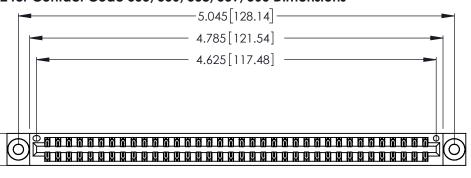

CONTACT PLATING: GOLD ON THE MATING AREA, TIN-LEAD ON THE CONTACT TAILS, NICKEL UNDERPLATE

346/396 SERIES CARD EDGE CONNECTOR PART NUMBER: 346-072-560-803

YOUR CONNECTION TO QUALITY & SERVICE

**EDAC INC** TORONTO, ONTARIO CANADA