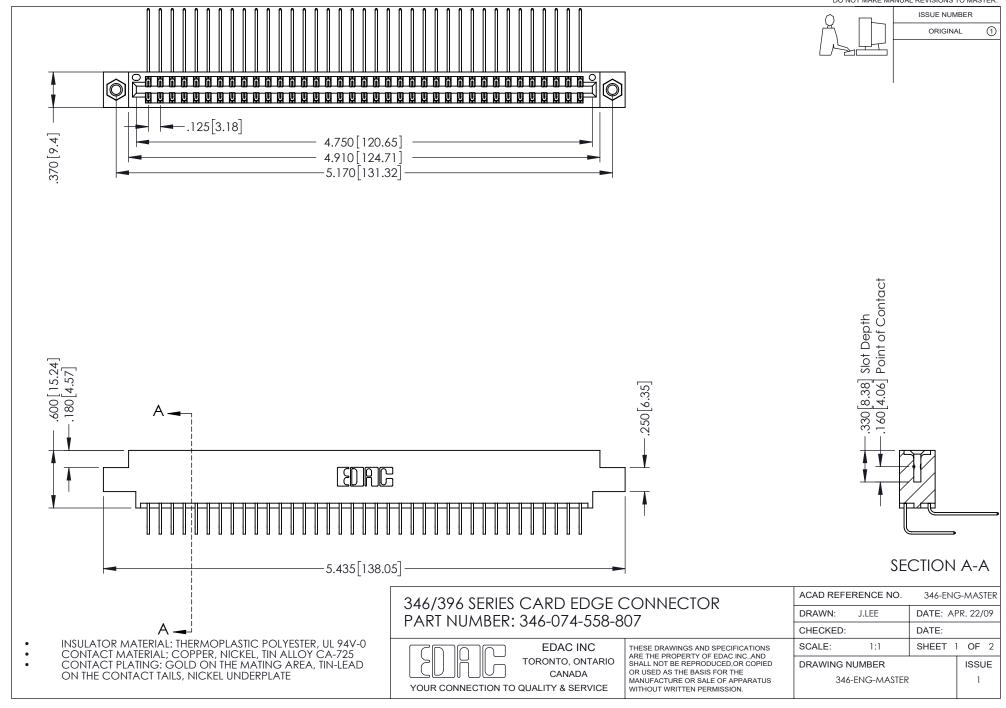

## **Contact Code 556**

INSULATOR MATERIAL: THERMOPLASTIC POLYESTER, UL 94V-0 CONTACT MATERIAL; COPPER, NICKEL, TIN ALLOY CA-725 CONTACT PLATING: GOLD ON THE MATING AREA, TIN-LEAD

ON THE CONTACT TAILS, NICKEL UNDERPLATE

## 346/396 SERIES CARD EDGE CONNECTOR CONTACT CODE 555,556,558,559,560 DIMENSIONS

YOUR CONNECTION TO QUALITY & SERVICE

**EDAC INC** TORONTO, ONTARIO CANADA

THESE DRAWINGS AND SPECIFICATIONS ARE THE PROPERTY OF EDAC INC.,AND SHALL NOT BE REPRODUCED, OR COPIED OR USED AS THE BASIS FOR THE MANUFACTURE OR SALE OF APPARATUS WITHOUT WRITTEN PERMISSION.