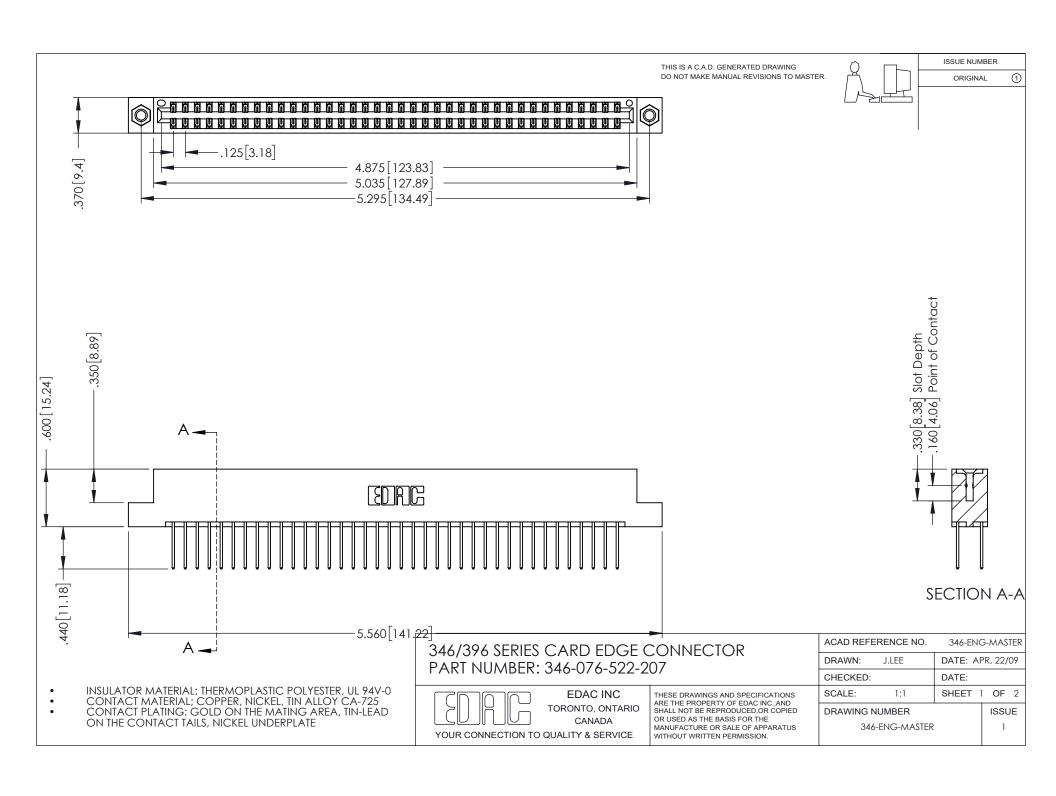

## **Contact Code 556**

INSULATOR MATERIAL: THERMOPLASTIC POLYESTER, UL 94V-0 CONTACT MATERIAL; COPPER, NICKEL, TIN ALLOY CA-725 CONTACT PLATING: GOLD ON THE MATING AREA, TIN-LEAD

ON THE CONTACT TAILS, NICKEL UNDERPLATE

## 346/396 SERIES CARD EDGE CONNECTOR CONTACT CODE 555,556,558,559,560 DIMENSIONS

YOUR CONNECTION TO QUALITY & SERVICE

**EDAC INC** TORONTO, ONTARIO CANADA

THESE DRAWINGS AND SPECIFICATIONS ARE THE PROPERTY OF EDAC INC.,AND SHALL NOT BE REPRODUCED, OR COPIED OR USED AS THE BASIS FOR THE MANUFACTURE OR SALE OF APPARATUS WITHOUT WRITTEN PERMISSION.