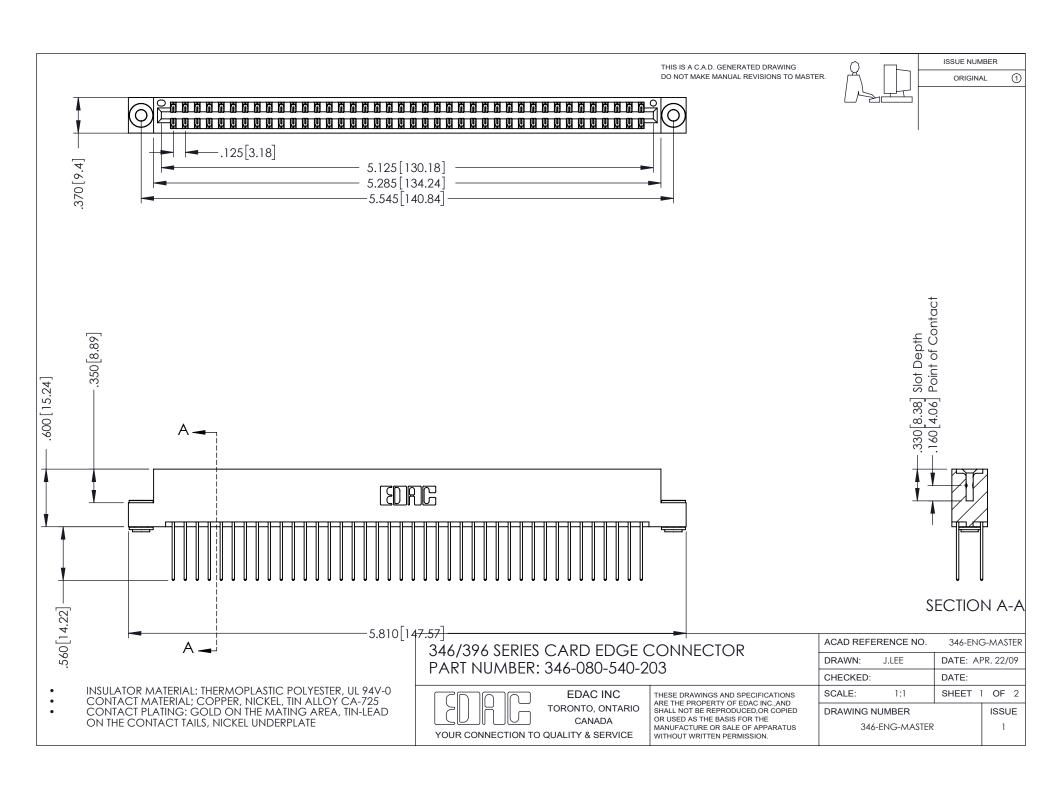

## **Contact Code 556**

INSULATOR MATERIAL: THERMOPLASTIC POLYESTER, UL 94V-0 CONTACT MATERIAL; COPPER, NICKEL, TIN ALLOY CA-725 CONTACT PLATING: GOLD ON THE MATING AREA, TIN-LEAD

ON THE CONTACT TAILS, NICKEL UNDERPLATE

## 346/396 SERIES CARD EDGE CONNECTOR CONTACT CODE 555,556,558,559,560 DIMENSIONS

YOUR CONNECTION TO QUALITY & SERVICE

**EDAC INC** TORONTO, ONTARIO CANADA

THESE DRAWINGS AND SPECIFICATIONS ARE THE PROPERTY OF EDAC INC.,AND SHALL NOT BE REPRODUCED, OR COPIED OR USED AS THE BASIS FOR THE MANUFACTURE OR SALE OF APPARATUS WITHOUT WRITTEN PERMISSION.