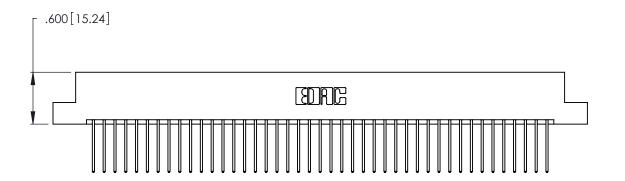

<u>Contact Dimensions:</u>
540-Wire Wrap .025 Sq. (0.64 Sq.) - Tail LG. =.560 (14.22)
.125 (3.18) Contact Spacing x .250 (6.35) Row Spacing -5.920 [150.37] - 5.660[143.76] -- 5.500[139.7] — .370 [9.4]

THIS IS A C.A.D. GENERATED DRAWING DO NOT MAKE MANUAL REVISIONS TO MASTER.

1

INSULATOR MATERIAL: THERMOPLASTIC POLYESTER, UL 94V-0 CONTACT MATERIAL; COPPER, NICKEL, TIN\_ALLOY CA-725

CONTACT PLATING: GOLD ON THE MATING AREA, TIN-LEAD ON THE CONTACT TAILS, NICKEL UNDERPLATE

346/396 SERIES CARD EDGE CONNECTOR PART NUMBER: 346-086-540-207

YOUR CONNECTION TO QUALITY & SERVICE

**EDAC INC** TORONTO, ONTARIO CANADA

THESE DRAWINGS AND SPECIFICATIONS ARE THE PROPERTY OF EDAC INC., AND SHALL NOT BE REPRODUCED, OR COPIED OR USED AS THE BASIS FOR THE MANUFACTURE OR SALE OF APPARATUS WITHOUT WRITTEN PERMISSION.