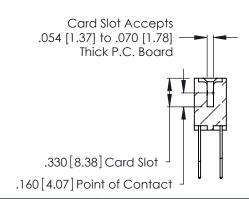

THIS IS A C.A.D. GENERATED DRAWING DO NOT MAKE MANUAL REVISIONS TO MASTER.

ISSUE NUMBER

ORIGINAL

1

**Contact Code 555** 

Contact Code 556

**Contact Code 558** 

**Contact Code 559** 

**Contact Code 560** 

INSULATOR MATERIAL: THERMOPLASTIC POLYESTER, UL 94V-0 CONTACT MATERIAL; COPPER, NICKEL, TIN ALLOY CA-725 CONTACT PLATING: GOLD ON THE MATING AREA, TIN-LEAD

ON THE CONTACT TAILS, NICKEL UNDERPLATE

346/396 SERIES CARD EDGE CONNECTOR CONTACT CODE 555,556,558,559,560 DIMENSIONS

YOUR CONNECTION TO QUALITY & SERVICE

**EDAC INC** TORONTO, ONTARIO CANADA

THESE DRAWINGS AND SPECIFICATIONS ARE THE PROPERTY OF EDAC INC.,AND SHALL NOT BE REPRODUCED, OR COPIED OR USED AS THE BASIS FOR THE MANUFACTURE OR SALE OF APPARATUS WITHOUT WRITTEN PERMISSION.