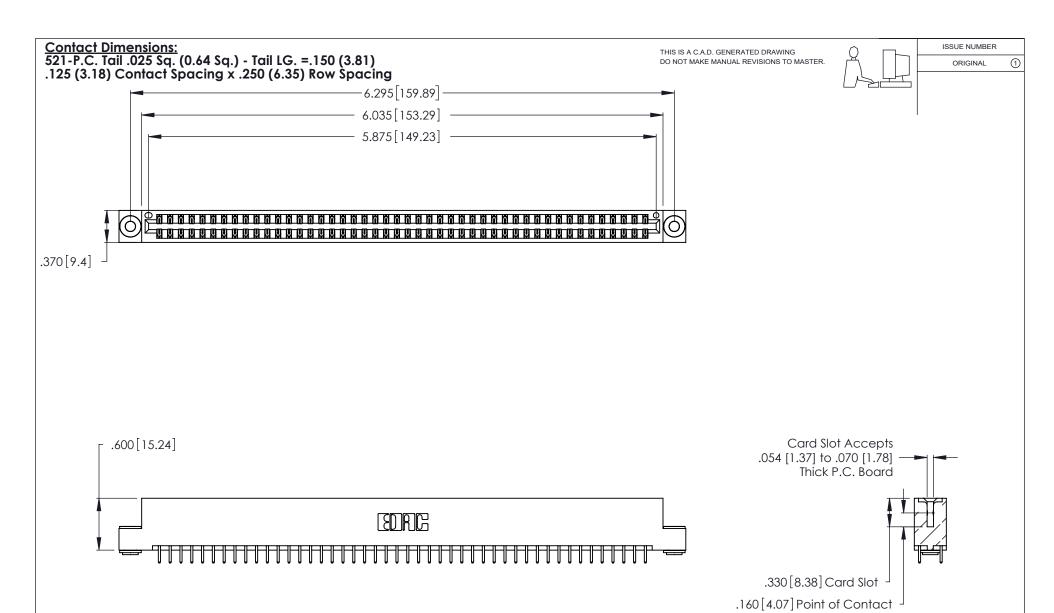

346/396 SERIES CARD EDGE CONNECTOR CONTACT CODE 555,556,558,559,560 DIMENSIONS

YOUR CONNECTION TO QUALITY & SERVICE

**EDAC INC** TORONTO, ONTARIO CANADA

THESE DRAWINGS AND SPECIFICATIONS ARE THE PROPERTY OF EDAC INC.,AND SHALL NOT BE REPRODUCED, OR COPIED OR USED AS THE BASIS FOR THE MANUFACTURE OR SALE OF APPARATUS WITHOUT WRITTEN PERMISSION.