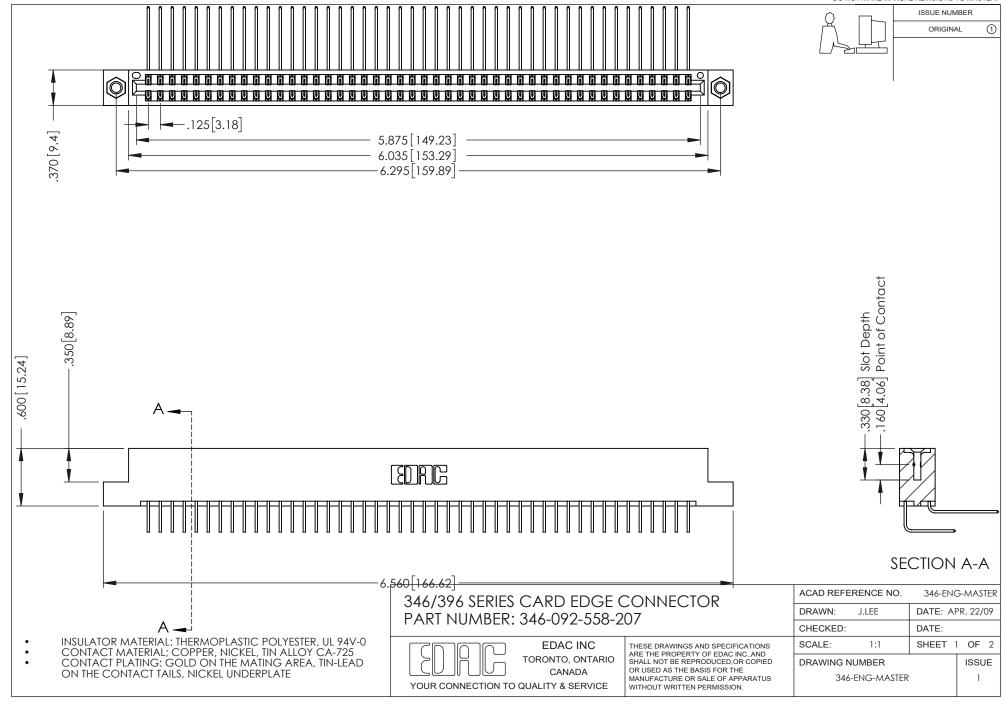

## **Contact Code 556**

INSULATOR MATERIAL: THERMOPLASTIC POLYESTER, UL 94V-0 CONTACT MATERIAL; COPPER, NICKEL, TIN ALLOY CA-725 CONTACT PLATING: GOLD ON THE MATING AREA, TIN-LEAD

ON THE CONTACT TAILS, NICKEL UNDERPLATE

## 346/396 SERIES CARD EDGE CONNECTOR CONTACT CODE 555,556,558,559,560 DIMENSIONS

YOUR CONNECTION TO QUALITY & SERVICE

**EDAC INC** TORONTO, ONTARIO CANADA

THESE DRAWINGS AND SPECIFICATIONS ARE THE PROPERTY OF EDAC INC.,AND SHALL NOT BE REPRODUCED, OR COPIED OR USED AS THE BASIS FOR THE MANUFACTURE OR SALE OF APPARATUS WITHOUT WRITTEN PERMISSION.