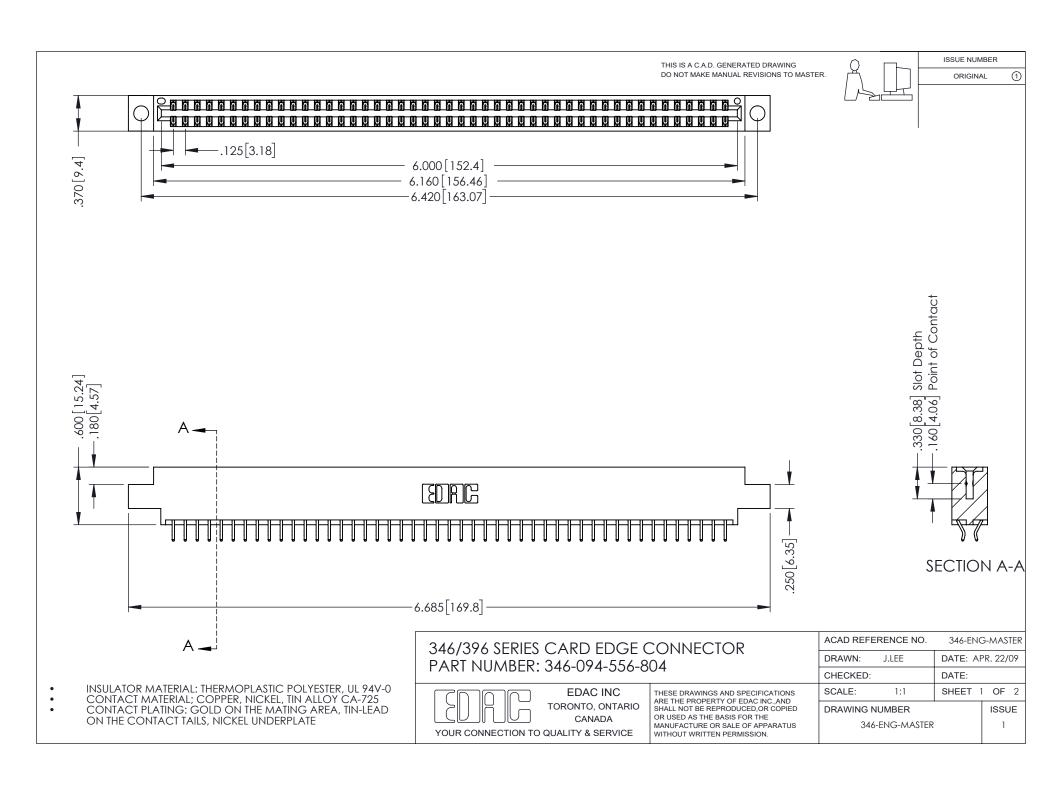

## **Contact Code 556**

INSULATOR MATERIAL: THERMOPLASTIC POLYESTER, UL 94V-0 CONTACT MATERIAL; COPPER, NICKEL, TIN ALLOY CA-725 CONTACT PLATING: GOLD ON THE MATING AREA, TIN-LEAD

ON THE CONTACT TAILS, NICKEL UNDERPLATE

## 346/396 SERIES CARD EDGE CONNECTOR CONTACT CODE 555,556,558,559,560 DIMENSIONS

YOUR CONNECTION TO QUALITY & SERVICE

**EDAC INC** TORONTO, ONTARIO CANADA

THESE DRAWINGS AND SPECIFICATIONS ARE THE PROPERTY OF EDAC INC.,AND SHALL NOT BE REPRODUCED, OR COPIED OR USED AS THE BASIS FOR THE MANUFACTURE OR SALE OF APPARATUS WITHOUT WRITTEN PERMISSION.