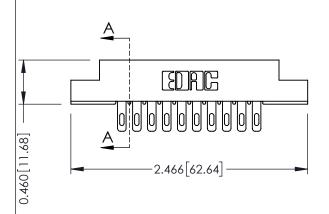

305 / 315 / 355 Card Edge Connector Part Number: 355-020-500-508

YOUR CONNECTION TO QUALITY & SERVICE

| ACAD REFERENCE NO | . 305 ENG MASTER  |
|-------------------|-------------------|
| DRAWN: J.LEE      | DATE: SEPT. 21/09 |
| CHECKED:          | DATE:             |
| SCALE: NTS        | SHEET 1 OF 2      |
| DRAWING NUMBER    | ISSUE             |
| 305 Assembly      | 1                 |