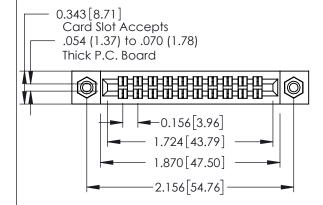

**Mounting Option** 

**Contact Detail** 

08-#4-40 Unified Threaded Inserts

500-Wire Hole .087x.013(2.21x0.33) - Tail LG.=.282(7.16) .156 [3.96] Contact Spacing x .140 [3.56] Row Spacing

**See Accompanying Page for: Mounting Options** 

0.330 [8.38] Card Slot 0.125[3.18] Point of Contact