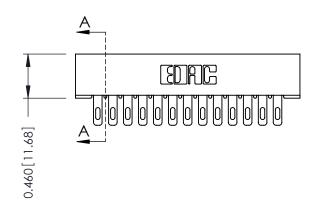

**Mounting Option** 

**Contact Detail** 

01-No Mounting Lugs

500-Wire Hole .087x.013(2.21x0.33) - Tail LG.=.282(7.16) .156 [3.96] Contact Spacing x .140 [3.56] Row Spacing

THIS IS A C.A.D. GENERATED DRAWING

ISSUE NUMBER

ORIGINAL

2.192[55.68]2.338[59.39]

See Accompanying Page for:
Mounting Options

0.330 [8:38]
Courd Slow
O.325 [3.18]
Point of Contact

305 ENG MASTER
DATE: SEPT. 21/09

SHEET 1 OF 2

| 305 / 315 / 355 Card Edge Connector<br>Part Number: 355-026-500-501 |                                                                                                                                                                                                 | ACAD REFERENCE NO |             |
|---------------------------------------------------------------------|-------------------------------------------------------------------------------------------------------------------------------------------------------------------------------------------------|-------------------|-------------|
|                                                                     |                                                                                                                                                                                                 | DRAWN:            | J.LEE       |
|                                                                     |                                                                                                                                                                                                 | CHECKED:          |             |
|                                                                     | THESE DRAWINGS AND SPECIFICATIONS ARE THE PROPERTY OF EDAC INC.,AND SHALL NOT BE REPRODUCED,OR COPIED OR USED AS THE BASIS FOR THE MANUFACTURE OR SALE OF APPARATUS WITHOUT WRITTEN PERMISSION. | SCALE:            | NTS         |
|                                                                     |                                                                                                                                                                                                 | DRAWING           | NUMBER      |
|                                                                     |                                                                                                                                                                                                 | 3                 | 05 Assembly |