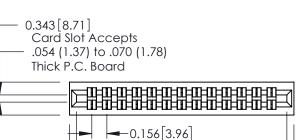

**Mounting Option** 

**Contact Detail** 

01-No Mounting Lugs

500-Wire Hole .087x.013(2.21x0.33) - Tail LG.=.282(7.16) .156 [3.96] Contact Spacing x .140 [3.56] Row Spacing

THIS IS A C.A.D. GENERATED DRAWING

ISSUE NUMBER

ORIGINAL

2.192[55.68]2.338[59.39]

See Accompanying Page for:
Mounting Options

0.330 [8:38]
Courd Slow
O.325 [3.18]
Point of Contact

305 ENG MASTER
DATE: SEPT. 21/09

SHEET 1 OF 2

| 305 / 315 / 355 Card Edge Connector<br>Part Number: 355-026-500-501 |                                                                                                                                                                                                 | ACAD REFERENCE NO |             |
|---------------------------------------------------------------------|-------------------------------------------------------------------------------------------------------------------------------------------------------------------------------------------------|-------------------|-------------|
|                                                                     |                                                                                                                                                                                                 | DRAWN:            | J.LEE       |
|                                                                     |                                                                                                                                                                                                 | CHECKED:          |             |
|                                                                     | THESE DRAWINGS AND SPECIFICATIONS ARE THE PROPERTY OF EDAC INC.,AND SHALL NOT BE REPRODUCED,OR COPIED OR USED AS THE BASIS FOR THE MANUFACTURE OR SALE OF APPARATUS WITHOUT WRITTEN PERMISSION. | SCALE:            | NTS         |
|                                                                     |                                                                                                                                                                                                 | DRAWING           | NUMBER      |
|                                                                     |                                                                                                                                                                                                 | 3                 | 05 Assembly |