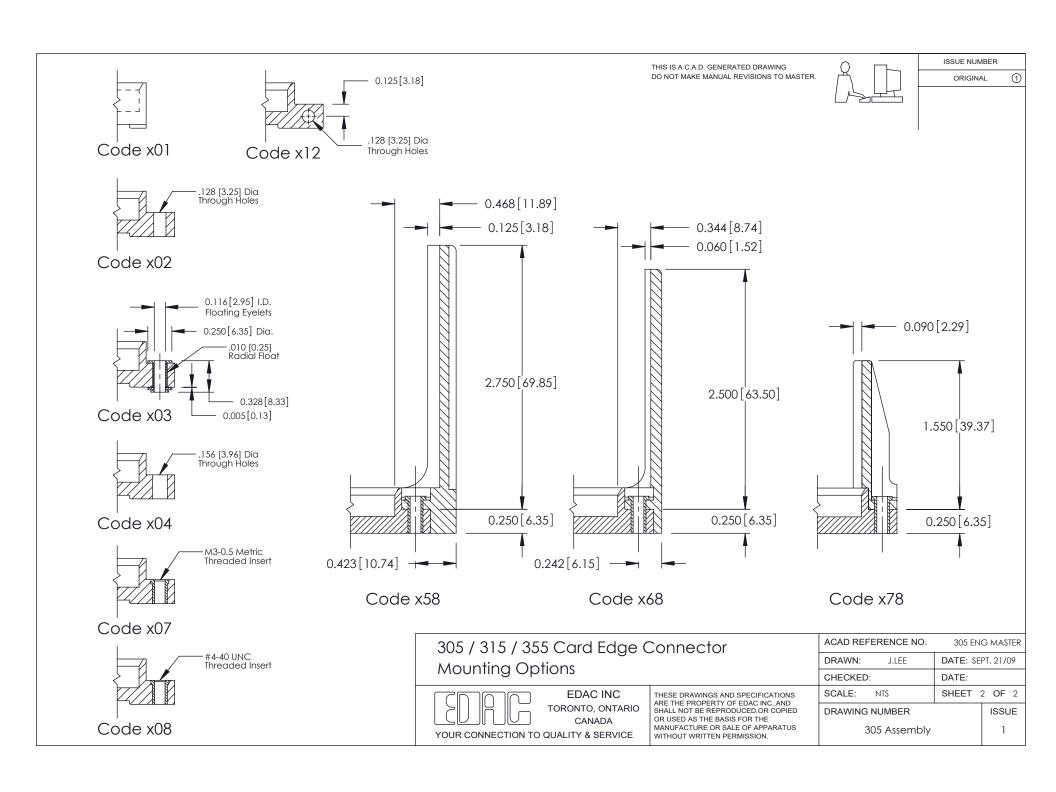

## **Mounting Option**

**Contact Detail** 

12-.128 (3.25) Dia. Side Mounting Holes

555-Extender Board Bend (Code 500 Contacts) .156 [3.96] Contact Spacing x .140 [3.56] Row Spacing

THIS IS A C.A.D. GENERATED DRAWING DO NOT MAKE MANUAL REVISIONS TO MASTER.

ORIGINAL

**See Accompanying Page for: Mounting Options** 

305 / 315 / 355 Card Edge Connector Part Number: 355-026-555-512

YOUR CONNECTION TO QUALITY & SERVICE

**EDAC INC** TORONTO, ONTARIO CANADA

THESE DRAWINGS AND SPECIFICATIONS ARE THE PROPERTY OF EDAC INC.,AND SHALL NOT BE REPRODUCED, OR COPIED OR USED AS THE BASIS FOR THE MANUFACTURE OR SALE OF APPARATUS WITHOUT WRITTEN PERMISSION.

| ACAD REFERENCE NO. | 305 ENG MASTER    |
|--------------------|-------------------|
| DRAWN: J.LEE       | DATE: SEPT. 21/09 |
| CHECKED:           | DATE:             |
| SCALE: NTS         | SHEET 1 OF 2      |
| DRAWING NUMBER     | ISSUE             |
| 305 Assembly       | 1                 |