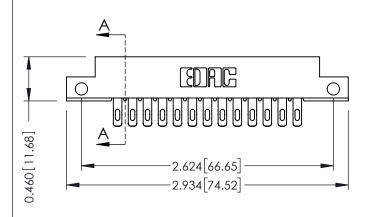

## **Mounting Option**

**Contact Detail** 

12-.128 (3.25) Dia. Side Mounting Holes

555-Extender Board Bend (Code 500 Contacts) .156 [3.96] Contact Spacing x .140 [3.56] Row Spacing

THIS IS A C.A.D. GENERATED DRAWING DO NOT MAKE MANUAL REVISIONS TO MASTER.