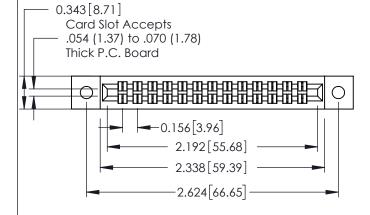

## **Mounting Option**

**Contact Detail** 

12-.128 (3.25) Dia. Side Mounting Holes

555-Extender Board Bend (Code 500 Contacts) .156 [3.96] Contact Spacing x .140 [3.56] Row Spacing

THIS IS A C.A.D. GENERATED DRAWING DO NOT MAKE MANUAL REVISIONS TO MASTER.

0.125[3.18]

Point of Contact

0.330 [8.38] Card Slot