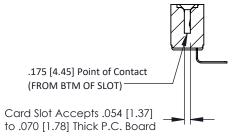

## SECTION A-A

| 307 / 357 Card Edge Connector<br>Part Number: 357-009-559-104 |        |                                                                                                                                                                                                 | ACAD REFERENCE NO. 307 ENG MASTER |              |          |          |  |
|---------------------------------------------------------------|--------|-------------------------------------------------------------------------------------------------------------------------------------------------------------------------------------------------|-----------------------------------|--------------|----------|----------|--|
|                                                               |        |                                                                                                                                                                                                 | DRAWN:                            | J.LEE        | DATE: AU | G. 11/09 |  |
|                                                               |        |                                                                                                                                                                                                 | CHECKED:                          |              | DATE:    |          |  |
| EDAC                                                          | CANADA | THESE DRAWINGS AND SPECIFICATIONS ARE THE PROPERTY OF EDAC INC.,AND SHALL NOT BE REPRODUCED,OR COPIED OR USED AS THE BASIS FOR THE MANUFACTURE OR SALE OF APPARATUS WITHOUT WRITTEN PERMISSION. | SCALE:                            | NTS          | SHEET    | 1 OF 3   |  |
|                                                               |        |                                                                                                                                                                                                 | DRAWING                           | NUMBER       |          | ISSUE    |  |
| YOUR CONNECTION TO QUALITY &                                  |        |                                                                                                                                                                                                 | (                                 | 307 Assembly |          | 1        |  |