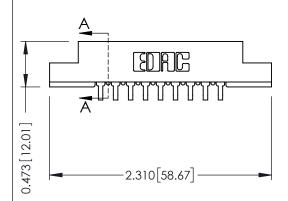

## SECTION A-A

| 307 / 357 Card Edge Connector<br>Part Number: 357-009-559-104 |        |                                                                                                                                                                                                 | ACAD REFERENCE NO. 307 ENG MASTER |              |          |          |  |
|---------------------------------------------------------------|--------|-------------------------------------------------------------------------------------------------------------------------------------------------------------------------------------------------|-----------------------------------|--------------|----------|----------|--|
|                                                               |        |                                                                                                                                                                                                 | DRAWN:                            | J.LEE        | DATE: AU | G. 11/09 |  |
|                                                               |        |                                                                                                                                                                                                 | CHECKED:                          |              | DATE:    |          |  |
| EDAC                                                          | CANADA | THESE DRAWINGS AND SPECIFICATIONS ARE THE PROPERTY OF EDAC INC.,AND SHALL NOT BE REPRODUCED,OR COPIED OR USED AS THE BASIS FOR THE MANUFACTURE OR SALE OF APPARATUS WITHOUT WRITTEN PERMISSION. | SCALE:                            | NTS          | SHEET    | 1 OF 3   |  |
|                                                               |        |                                                                                                                                                                                                 | DRAWING                           | NUMBER       |          | ISSUE    |  |
| YOUR CONNECTION TO QUALITY &                                  |        |                                                                                                                                                                                                 | (                                 | 307 Assembly |          | 1        |  |