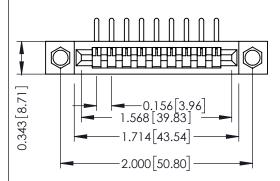

**Mounting Option** .156 (3.96) Dia. Mounting Holes **Contact Detail** 

90 Degree Bend (Code 522 and 540 Contacts) .156 [3.96] Contact Spacing x .200 [5.08] Row Spacing