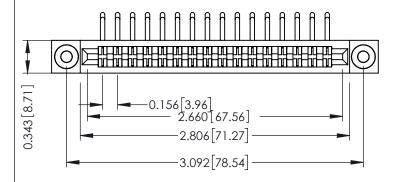

## **See Accompanying Pages for:**

- **Contact Bend Details**
- **Mounting Options**

307 / 357 Card Edge Connector Part Number: 357-016-459-103

**EDAC INC** TORONTO, ONTARIO CANADA

THESE DRAWINGS AND SPECIFICATIONS ARE THE PROPERTY OF EDAC INC.,AND SHALL NOT BE REPRODUCED,OR COPIED OR USED AS THE BASIS FOR THE MANUFACTURE OR SALE OF APPARATUS WITHOUT WRITTEN PERMISSION.