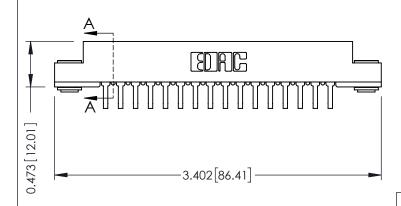

## **See Accompanying Pages for:**

- **Contact Bend Details**
- **Mounting Options**

307 / 357 Card Edge Connector Part Number: 357-016-459-103

**EDAC INC** TORONTO, ONTARIO CANADA

THESE DRAWINGS AND SPECIFICATIONS ARE THE PROPERTY OF EDAC INC.,AND SHALL NOT BE REPRODUCED,OR COPIED OR USED AS THE BASIS FOR THE MANUFACTURE OR SALE OF APPARATUS WITHOUT WRITTEN PERMISSION.

SECTION A-A