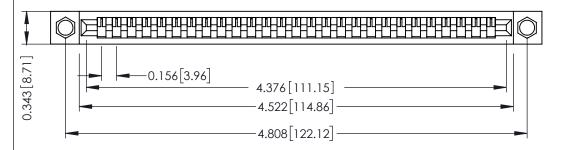

**Mounting Option** .156 (3.96) Dia. Mounting Holes **Contact Detail** 

Wire Wrap .046x.013(1.17x0.33) - Tail LG=.708(17.98) .156 [3.96] Contact Spacing x .200 [5.08] Row Spacing

## **See Accompanying Pages for:**

- **Contact Bend Details**
- **Mounting Options**

307 / 357 Card Edge Connector Part Number: 357-027-545-104

| ACAD REFERENCE NO. 307 ENG MASTER |                  |
|-----------------------------------|------------------|
| DRAWN: J.LEE                      | DATE: AUG. 11/09 |
| CHECKED:                          | DATE:            |
| SCALE: NTS                        | SHEET 1 OF 3     |
| DRAWING NUMBER                    | ISSUE            |