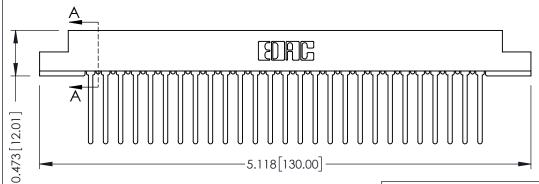

## SECTION A-A

.175 [4.45] Point of Contact (FROM BTM OF SLOT) Card Slot Accepts .054 [1.37] to .070 [1.78] Thick P.C. Board

## **See Accompanying Pages for:**

- **Contact Bend Details**
- **Mounting Options**

307 / 357 Card Edge Connector Part Number: 357-027-545-104

| ACAD REFERENCE NO. 307 ENG MASTER |                  |
|-----------------------------------|------------------|
| DRAWN: J.LEE                      | DATE: AUG. 11/09 |
| CHECKED:                          | DATE:            |
| SCALE: NTS                        | SHEET 1 OF 3     |
| DRAWING NUMBER                    | ISSUE            |