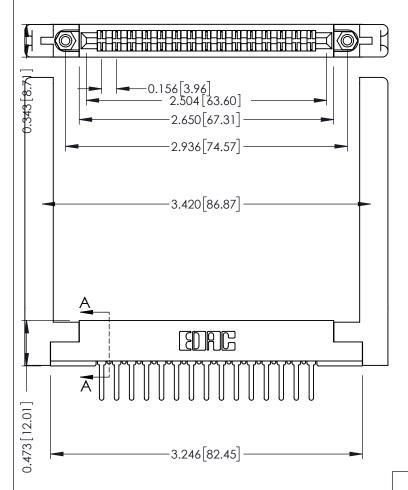

**Mounting Option** .344 (8.74) Offset Card Guides **Contact Detail** 

PC Tail .046x.013(1.17x0.33) - Tail LG=.358(9.09) .156 [3.96] Contact Spacing x .200 [5.08] Row Spacing

**SECTION A-A** 

.095 [2.41] Point of Contact (FROM BTM OF SLOT) Card Slot Accepts .054 [1.37] to .070 [1.78] Thick P.C. Board