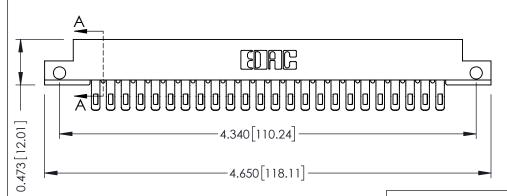

**Mounting Option** 

**Contact Detail** 

.128 (3.25) Dia. Side Mounting Holes Extender Board Bend (Code 500 Contacts) .156 [3.96] Contact Spacing x .200 [5.08] Row Spacing

## **See Accompanying Pages for:**

- **Contact Bend Details**
- **Mounting Options**

307 / 357 Card Edge Connector Part Number: 357-048-555-212

YOUR CONNECTION TO QUALITY & SERVICE

| ACAD REFERENCE NO. 307 ENG MASTER |                  |
|-----------------------------------|------------------|
| DRAWN: J.LEE                      | DATE: AUG. 11/09 |
| CHECKED:                          | DATE:            |
| SCALE: NTS                        | SHEET 1 OF 3     |
| DRAWING NUMBER                    | ISSUE            |