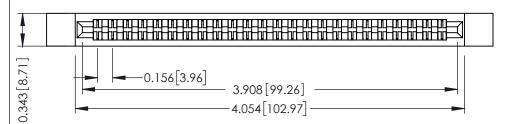

**Mounting Option** 

**Contact Detail** 

.128 (3.25) Dia. Side Mounting Holes Extender Board Bend (Code 500 Contacts) .156 [3.96] Contact Spacing x .200 [5.08] Row Spacing

## SECTION A-A

.095 [2.41] Point of Contact (FROM BTM OF SLOT) Card Slot Accepts .054 [1.37] to .070 [1.78] Thick P.C. Board