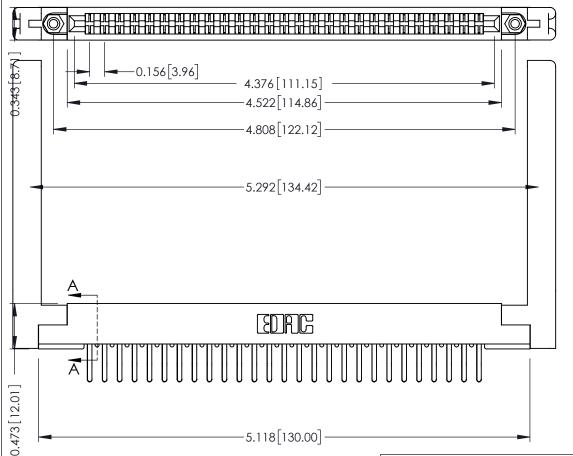

**Mounting Option** .344 (8.74) Offset Card Guides

**Contact Detail** 

Extender Board Bend (Code 422 Contacts) .156 [3.96] Contact Spacing x .200 [5.08] Row Spacing

SECTION A-A

.095 [2.41] Point of Contact (FROM BTM OF SLOT)

Card Slot Accepts .054 [1.37] to .070 [1.78] Thick P.C. Board

**See Accompanying Pages for:** 

- **Contact Bend Details**
- **Mounting Options**

307 / 357 Card Edge Connector Part Number: 357-054-460-268