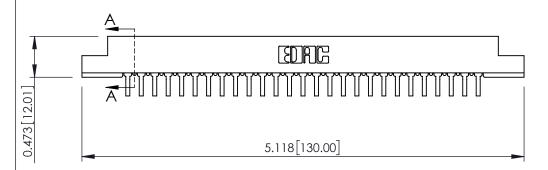

307 / 357 Card Edge Connector Part Number: 357-054-559-204

YOUR CONNECTION TO QUALITY & SERVICE

307 ENG MASTER J.LEE DATE: AUG. 11/09 NTS SHEET 1 OF 3 307 Assembly