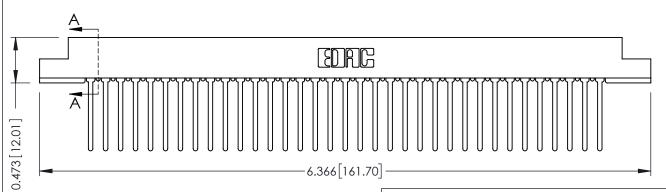

**Mounting Option** #4-40 Unified Threaded Inserts **Contact Detail** 

Wire Wrap .046x.013(1.17x0.33) - Tail LG=.708(17.98) .156 [3.96] Contact Spacing x .200 [5.08] Row Spacing

THIS IS A C.A.D. GENERATED DRAWING DO NOT MAKE MANUAL REVISIONS TO MASTER.

## **SECTION A-A**

**See Accompanying Pages for:** 

- **Contact Bend Details**
- **Mounting Options**

307 / 357 Card Edge Connector Part Number: 357-070-440-208

**EDAC INC** TORONTO, ONTARIO CANADA

THESE DRAWINGS AND SPECIFICATIONS ARE THE PROPERTY OF EDAC INC.,AND SHALL NOT BE REPRODUCED,OR COPIED OR USED AS THE BASIS FOR THE MANUFACTURE OR SALE OF APPARATUS WITHOUT WRITTEN PERMISSION.