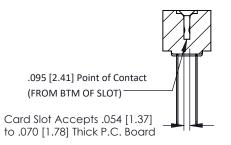

**Mounting Option** #4-40 Unified Threaded Inserts **Contact Detail** 

Wire Wrap .046x.013(1.17x0.33) - Tail LG=.708(17.98) .156 [3.96] Contact Spacing x .200 [5.08] Row Spacing

THIS IS A C.A.D. GENERATED DRAWING DO NOT MAKE MANUAL REVISIONS TO MASTER.

## **SECTION A-A**

**See Accompanying Pages for:** 

- **Contact Bend Details**
- **Mounting Options**

307 / 357 Card Edge Connector Part Number: 357-070-440-208

**EDAC INC** TORONTO, ONTARIO CANADA

THESE DRAWINGS AND SPECIFICATIONS ARE THE PROPERTY OF EDAC INC.,AND SHALL NOT BE REPRODUCED,OR COPIED OR USED AS THE BASIS FOR THE MANUFACTURE OR SALE OF APPARATUS WITHOUT WRITTEN PERMISSION.