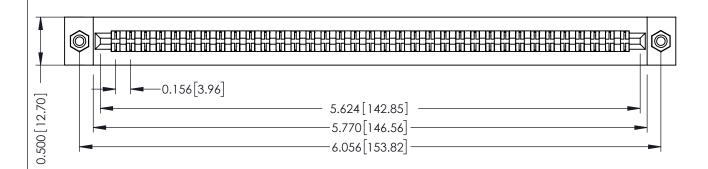

**Mounting Option** #4-40 Unified Threaded Inserts **Contact Detail** 

Wire Wrap .046x.013(1.17x0.33) - Tail LG=.708(17.98) .156 [3.96] Contact Spacing x .200 [5.08] Row Spacing

THIS IS A C.A.D. GENERATED DRAWING DO NOT MAKE MANUAL REVISIONS TO MASTER.

## **SECTION A-A**

**See Accompanying Pages for:** 

- **Contact Bend Details**
- **Mounting Options**

307 / 357 Card Edge Connector Part Number: 357-070-440-208

**EDAC INC** TORONTO, ONTARIO CANADA

THESE DRAWINGS AND SPECIFICATIONS ARE THE PROPERTY OF EDAC INC.,AND SHALL NOT BE REPRODUCED,OR COPIED OR USED AS THE BASIS FOR THE MANUFACTURE OR SALE OF APPARATUS WITHOUT WRITTEN PERMISSION.