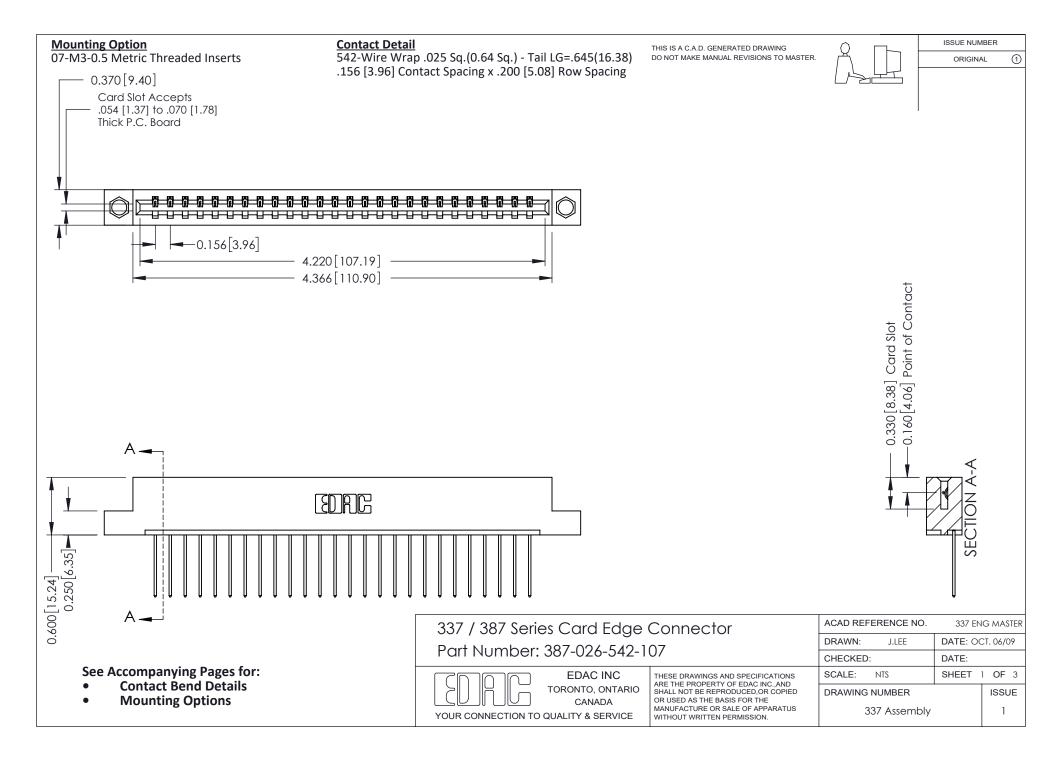

ISSUE NUMBER

ORIGINAL

1



| 337 / 387 Series Card Edge Connector<br>Contact Bend Detail           |                                                                                                                                                                                                  | ACAD REFERENCE NO. 337 E |                  | G MASTER      |
|-----------------------------------------------------------------------|--------------------------------------------------------------------------------------------------------------------------------------------------------------------------------------------------|--------------------------|------------------|---------------|
|                                                                       |