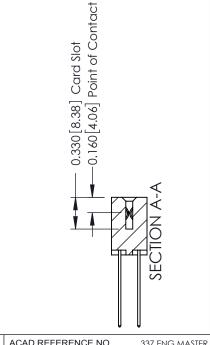

| ACAD REFERENCE NO. | 337 ENG MASIER   |  |  |
|--------------------|------------------|--|--|
| DRAWN: J.LEE       | DATE: OCT. 06/09 |  |  |
| CHECKED:           | DATE:            |  |  |
| SCALE: NTS         | SHEET 1 OF 3     |  |  |
| DRAWING NUMBER     | ISSUE            |  |  |
| 337 Assembly       | 1                |  |  |

ISSUE NUMBER

ORIGINAL

1

| 337 / 387 Series Card Edge                                            | ACAD REFERENCE NO.                                                                                                                                                                              | 337 ENG MASTER |                  |               |
|-----------------------------------------------------------------------|-------------------------------------------------------------------------------------------------------------------------------------------------------------------------------------------------|----------------|------------------|---------------|
| Contact Bend Detail                                                   |                                                                                                                                                                                                 | DRAWN: J.LEE   | DATE: OCT. 06/09 |               |
|                                                                       |                                                                                                                                                                                                 | CHECKED:       | DATE:            |               |
| EDAC INC TORONTO, ONTARIO CANADA YOUR CONNECTION TO QUALITY & SERVICE | THESE DRAWINGS AND SPECIFICATIONS ARE THE PROPERTY OF EDAC INC.,AND SHALL NOT BE REPRODUCED,OR COPIED OR USED AS THE BASIS FOR THE MANUFACTURE OR SALE OF APPARATUS WITHOUT WRITTEN PERMISSION. | SCALE: NTS     | SHEET            | 2 <b>OF</b> 3 |
|                                                                       |                                                                                                                                                                                                 | DRAWING NUMBER |                  | ISSUE         |
|                                                                       |                                                                                                                                                                                                 | 337 Assembly   |                  | 1             |