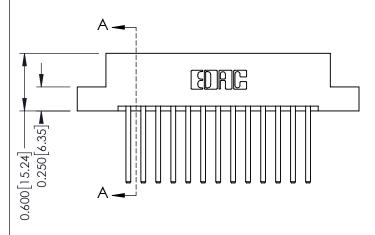

ISSUE NUMBER

ORIGINAL

1

| 337 / 387 Series Card Edge Connector |
|--------------------------------------|
| Part Number: 387-026-544-207         |

**EDAC INC** TORONTO, ONTARIO CANADA

THESE DRAWINGS AND SPECIFICATIONS ARE THE PROPERTY OF EDAC INC.,AND SHALL NOT BE REPRODUCED,OR COPIED OR USED AS THE BASIS FOR THE MANUFACTURE OR SALE OF APPARATUS WITHOUT WRITTEN PERMISSION.

| ACAD REFERENCE NO. | 337 ENG MASIER   |  |  |
|--------------------|------------------|--|--|
| DRAWN: J.LEE       | DATE: OCT. 06/09 |  |  |
| CHECKED:           | DATE:            |  |  |
| SCALE: NTS         | SHEET 1 OF 3     |  |  |
| DRAWING NUMBER     | ISSUE            |  |  |
| 337 Assembly       | 1                |  |  |