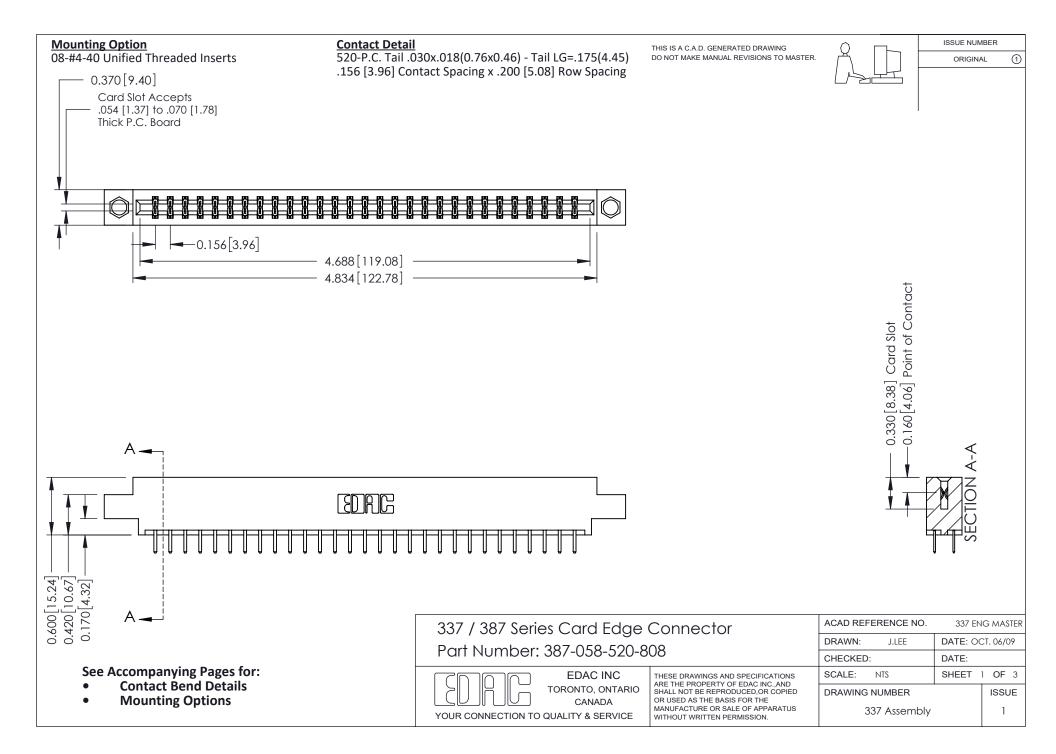

ISSUE NUMBER

ORIGINAL

1



| 337 / 387 Series Card Edge Connector<br>Contact Bend Detail           |                                                                                                                                                                                                  | ACAD REFERENCE NO. 337 E |                  | G MASTER      |
|-----------------------------------------------------------------------|--------------------------------------------------------------------------------------------------------------------------------------------------------------------------------------------------|--------------------------|------------------|---------------|
|                                                                       |