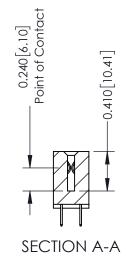

THIS IS A C.A.D. GENERATED DRAWING DO NOT MAKE MANUAL REVISIONS TO MASTER. ISSUE NUMBER

ORIGINAL

1

| 342 / 392 Series Card Edge Connector<br>Contact Bend Detail |                                                                                                                                                                                                 | ACAD REFERENCE NO. 342 ENG MASTER |             |                  |        |  |
|-------------------------------------------------------------|-------------------------------------------------------------------------------------------------------------------------------------------------------------------------------------------------|-----------------------------------|-------------|------------------|--------|--|
|                                                             |                                                                                                                                                                                                 | DRAWN:                            | J.LEE       | DATE: OCT. 06/09 |        |  |
|                                                             |                                                                                                                                                                                                 | CHECKED:                          |             | DATE:            |        |  |
| TORONTO, ONTARIO                                            | THESE DRAWINGS AND SPECIFICATIONS ARE THE PROPERTY OF EDAC INC.,AND SHALL NOT BE REPRODUCED,OR COPIED OR USED AS THE BASIS FOR THE MANUFACTURE OR SALE OF APPARATUS WITHOUT WRITTEN PERMISSION. | SCALE:                            | NTS         | SHEET :          | 2 OF 3 |  |
|                                                             |                                                                                                                                                                                                 | DRAWING                           | NUMBER      |                  | ISSUE  |  |
| YOUR CONNECTION TO QUALITY & SERVICE                        |                                                                                                                                                                                                 | 3                                 | 42 Assembly |                  | 1      |  |