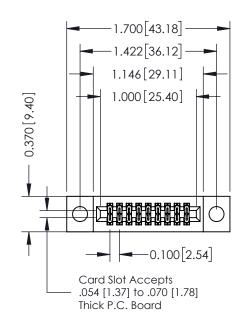

## **Contact Detail**

524-P.C. Tail .018 Sq.(0.46 Sq.) - Tail LG=.185(4.70) .100 [2.54] Contact Spacing x .200 [5.08] Row Spacing THIS IS A C.A.D. GENERATED DRAWING

ISSUE NUMBER

ORIGINAL

| 342 / 392 Card Edge Connector<br>Part Number: 392-018-524-204 |                                                                                                 | ACAD REFERENCE NO. 342 ENG MASTER |             |         |           |  |
|---------------------------------------------------------------|-------------------------------------------------------------------------------------------------|-----------------------------------|-------------|---------|-----------|--|
|                                                               |                                                                                                 | DRAWN:                            | J.LEE       | DATE: O | CT. 06/09 |  |
|                                                               |                                                                                                 | CHECKED:                          |             | DATE:   |           |  |
| EDAC INC                                                      | THESE DRAWINGS AND SPECIFICATIONS ARE THE PROPERTY OF EDAC INCAND                               | SCALE:                            | NTS         | SHEET   | 1 OF 3    |  |
| CANADA                                                        | SHALL NOT BE REPRODUCED,OR COPIED OR USED AS THE BASIS FOR THE MANUFACTURE OR SALE OF APPARATUS | DRAWING                           | NUMBER      | •       | ISSUE     |  |
|                                                               |                                                                                                 | 34                                | 12 Assembly |         | 1         |  |