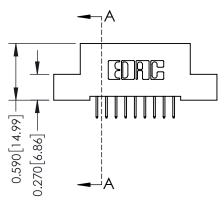

## **Mounting Option**

04-.156 (3.96) Dia. Mounting Holes





## **See Accompanying Pages for:**

- Contact Bend Details
- Mounting Options

## **Contact Detail**

524-P.C. Tail .018 Sq.(0.46 Sq.) - Tail LG=.185(4.70) .100 [2.54] Contact Spacing x .200 [5.08] Row Spacing THIS IS A C.A.D. GENERATED DRAWING



ISSUE NUMBER

ORIGINAL



| 342 / 392 Card Edge Connector<br>Part Number: 392-018-524-204 |                                                                                                 | ACAD REFERENCE NO. 342 ENG MASTER |             |         |           |  |
|---------------------------------------------------------------|-------------------------------------------------------------------------------------------------|-----------------------------------|-------------|---------|-----------|--|
|