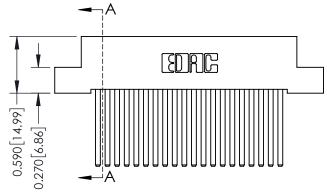

THIS IS A C.A.D. GENERATED DRAWING DO NOT MAKE MANUAL REVISIONS TO MASTER. ISSUE NUMBER

ORIGINAL

1

| 342 / 392 Series Card Edge Connector<br>Contact Bend Detail |                                                                                                                                                                                                 | ACAD REFERENCE NO. 342 ENG MASTER |             |                         |        |  |
|-------------------------------------------------------------|-------------------------------------------------------------------------------------------------------------------------------------------------------------------------------------------------|-----------------------------------|-------------|-------------------------|--------|--|
|                                                             |                                                                                                                                                                                                 | DRAWN:                            | J.LEE       | DATE: <b>OCT. 06/09</b> |        |  |
|                                                             |                                                                                                                                                                                                 | CHECKED:                          |             | DATE:                   |        |  |
| TORONTO, ONTARIO                                            | THESE DRAWINGS AND SPECIFICATIONS ARE THE PROPERTY OF EDAC INC.,AND SHALL NOT BE REPRODUCED,OR COPIED OR USED AS THE BASIS FOR THE MANUFACTURE OR SALE OF APPARATUS WITHOUT WRITTEN PERMISSION. | SCALE:                            | NTS         | SHEET :                 | 2 OF 3 |  |
|                                                             |                                                                                                                                                                                                 | DRAWING                           | NUMBER      |                         | ISSUE  |  |
| YOUR CONNECTION TO QUALITY & SERVICE                        |                                                                                                                                                                                                 | 3                                 | 42 Assembly |                         | 1      |  |