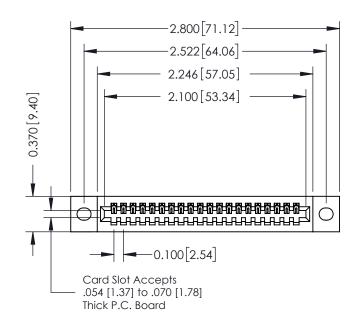

## **See Accompanying Pages for:**

- **Contact Bend Details**
- **Mounting Options**

| 942 / 392 Card Edge Connector Part Number: 392-020-544-102 |                                                                                                                                                                                                 | NOND REPERENCE NO. 342 ENO WINSTER |             |         |                 |  |
|------------------------------------------------------------|-------------------------------------------------------------------------------------------------------------------------------------------------------------------------------------------------|------------------------------------|-------------|---------|-----------------|--|
|                                                            |                                                                                                                                                                                                 | DRAWN: J.LEE DATE                  |             | DATE: O | ATE: OCT. 06/09 |  |
|                                                            |                                                                                                                                                                                                 | CHECKED                            | ):          | DATE:   |                 |  |
| COOO EDAC INC                                              | THESE DRAWINGS AND SPECIFICATIONS ARE THE PROPERTY OF EDAC INC.,AND SHALL NOT BE REPRODUCED,OR COPIED OR USED AS THE BASIS FOR THE MANUFACTURE OR SALE OF APPARATUS WITHOUT WRITTEN PERMISSION. | SCALE:                             | NTS         | SHEET   | 1 OF 3          |  |
| TORONTO, ONTARIO CANADA                                    |                                                                                                                                                                                                 | DRAWING                            | NUMBER      |         | ISSUE           |  |
| YOUR CONNECTION TO QUALITY & SERVICE                       |                                                                                                                                                                                                 | 3                                  | 42 Assembly |         | 1               |  |