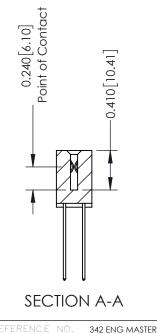

YOUR CONNECTION TO QUALITY & SERVICE

THIS IS A C.A.D. GENERATED DRAWING DO NOT MAKE MANUAL REVISIONS TO MASTER. ISSUE NUMBER

ORIGINAL

1

| 342 / 392 Series Card Edge Connector<br>Contact Bend Detail |                                                                                                                                                                                                 |          | ACAD REFERENCE NO. 342 ENG MASTER |                  |        |  |  |
|-------------------------------------------------------------|-------------------------------------------------------------------------------------------------------------------------------------------------------------------------------------------------|----------|-----------------------------------|------------------|--------|--|--|
|                                                             |                                                                                                                                                                                                 |          | J.LEE                             | DATE: OCT. 06/09 |        |  |  |
| Confider bend beldii                                        |                                                                                                                                                                                                 | CHECKED: |                                   | DATE:            |        |  |  |
| I   >                                                       | THESE DRAWINGS AND SPECIFICATIONS ARE THE PROPERTY OF EDAC INC.,AND SHALL NOT BE REPRODUCED,OR COPIED OR USED AS THE BASIS FOR THE MANUFACTURE OR SALE OF APPARATUS WITHOUT WRITTEN PERMISSION. | SCALE:   | NTS                               | SHEET :          | 2 OF 3 |  |  |
|                                                             |                                                                                                                                                                                                 | DRAWING  | NUMBER                            |                  | ISSUE  |  |  |
| YOUR CONNECTION TO QUALITY & SERVICE                        |                                                                                                                                                                                                 | 3        | 42 Assembly                       |                  | 1      |  |  |