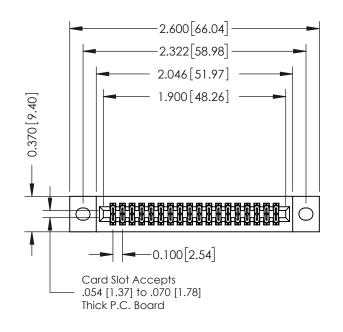

## **See Accompanying Pages for:**

- **Contact Bend Details**
- **Mounting Options**

342 Assembly

DATE: OCT. 06/09

SHEET 1 OF 3

| 342 / 392 Card Edge Connector |                                                                   |                                                                 | ACAD REFERENCE NO. |        |  |  |
|-------------------------------|-------------------------------------------------------------------|-----------------------------------------------------------------|--------------------|--------|--|--|
|                               | _                                                                 |                                                                 | DRAWN:             | J.LEE  |  |  |
| Pan Number:                   | 392-036-544-2                                                     | 02                                                              | CHECKE             | D:     |  |  |
| EDAC INC                      | THESE DRAWINGS AND SPECIFICATIONS ARE THE PROPERTY OF EDAC INCAND | SCALE:                                                          | NTS                | 9      |  |  |
|                               | TORONTO, ONTARIO<br>CANADA                                        | SHALL NOT BE REPRODUCED, OR COPIED OR USED AS THE BASIS FOR THE | DRAWING            | NUMBER |  |  |