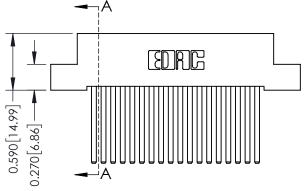

THIS IS A C.A.D. GENERATED DRAWING DO NOT MAKE MANUAL REVISIONS TO MASTER

ISSUE NUMBER

ORIGINAL

1

| 342 / 392 Card Edge Conne            | ACAD REFERENCE NO. 342 ENG MASTER                                                                                                                                                               |                         |         |        |  |
|--------------------------------------|-------------------------------------------------------------------------------------------------------------------------------------------------------------------------------------------------|-------------------------|---------|--------|--|
| Mounting Options                     | DRAWN: J.LEE                                                                                                                                                                                    | DATE: <b>OCT. 06/09</b> |         |        |  |
| Moorning Ophons                      |                                                                                                                                                                                                 | CHECKED:                | DATE:   |        |  |
|                                      | THESE DRAWINGS AND SPECIFICATIONS ARE THE PROPERTY OF EDAC INC.,AND SHALL NOT BE REPRODUCED,OR COPIED OR USED AS THE BASIS FOR THE MANUFACTURE OR SALE OF APPARATUS WITHOUT WRITTEN PERMISSION. | SCALE: NTS              | SHEET : | 3 OF 3 |  |
|                                      |                                                                                                                                                                                                 | DRAWING NUMBER          | •       | ISSUE  |  |
| YOUR CONNECTION TO QUALITY & SERVICE |                                                                                                                                                                                                 | 342 Assembly            |         | 1      |  |