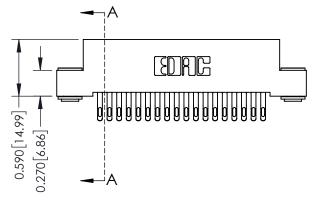

## 0.240 [6.10] Point of Contact 0.410[10.41] SECTION A-A

342 ENG MASTER DATE: OCT. 06/09 J.LEE NTS SHEET 1 OF 3

342 Assembly

THIS IS A C.A.D. GENERATED DRAWING DO NOT MAKE MANUAL REVISIONS TO MASTER. ISSUE NUMBER

ORIGINAL

1

| 342 / 392 Series Card Edge Connector<br>Contact Bend Detail |                                                                                                                                     | ACAD REFERENCE NO. 342 ENG MASTER |             |          |          |
|-------------------------------------------------------------|-------------------------------------------------------------------------------------------------------------------------------------|-----------------------------------|-------------|----------|----------|
|                                                             |                                                                                                                                     | DRAWN:                            | J.LEE       | DATE: OC | T. 06/09 |
|                                                             |                                                                                                                                     | CHECKED                           | ):          | DATE:    |          |
| EDAC INC                                                    | ARE THE PROPERTY OF EDAC INC.,AND — SHALL NOT BE REPRODUCED,OR COPIED OR USED AS THE BASIS FOR THE MANUFACTURE OR SALE OF APPARATUS | SCALE:                            | NTS         | SHEET :  | 2 OF 3   |
| TORONTO, ONTARIO                                            |                                                                                                                                     | DRAWING                           | NUMBER      |          | ISSUE    |
| YOUR CONNECTION TO QUALITY & SERVICE                        |                                                                                                                                     | 3                                 | 42 Assembly |          | 1        |