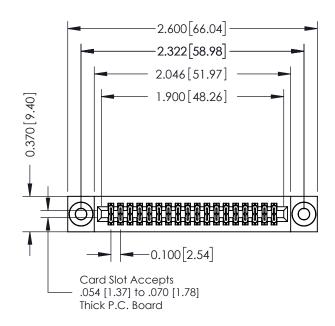

## **See Accompanying Pages for:**

- **Contact Bend Details**
- **Mounting Options**

| 342 / 392 Card Edge Connector |
|-------------------------------|
| Part Number: 392-036-555-203  |

YOUR CONNECTION TO QUALITY & SERVICE

342 ENG MASTER DATE: OCT. 06/09 J.LEE NTS SHEET 1 OF 3

342 Assembly

THIS IS A C.A.D. GENERATED DRAWING DO NOT MAKE MANUAL REVISIONS TO MASTER. ISSUE NUMBER

ORIGINAL

1

| 342 / 392 Series Card Edge Connector<br>Contact Bend Detail |                                                                                                                                     | ACAD REFERENCE NO. 342 ENG MASTER |             |          |          |
|-------------------------------------------------------------|-------------------------------------------------------------------------------------------------------------------------------------|-----------------------------------|-------------|----------|----------|
|                                                             |                                                                                                                                     | DRAWN:                            | J.LEE       | DATE: OC | T. 06/09 |
|                                                             |                                                                                                                                     | CHECKED                           | ):          | DATE:    |          |
| EDAC INC                                                    | ARE THE PROPERTY OF EDAC INC.,AND — SHALL NOT BE REPRODUCED,OR COPIED OR USED AS THE BASIS FOR THE MANUFACTURE OR SALE OF APPARATUS | SCALE:                            | NTS         | SHEET :  | 2 OF 3   |
| TORONTO, ONTARIO                                            |                                                                                                                                     | DRAWING                           | NUMBER      |          | ISSUE    |
| YOUR CONNECTION TO QUALITY & SERVICE                        |                                                                                                                                     | 3                                 | 42 Assembly |          | 1        |