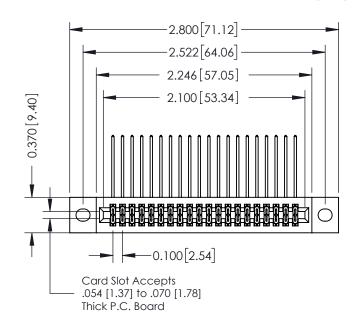

## **See Accompanying Pages for:**

- **Contact Bend Details**
- **Mounting Options**

342 / 392 Card Edge Connector Part Number: 392-040-558-202

YOUR CONNECTION TO QUALITY & SERVICE

342 ENG MASTER J.LEE DATE: OCT. 06/09 SHEET 1 OF 3 NTS

342 Assembly

THIS IS A C.A.D. GENERATED DRAWING DO NOT MAKE MANUAL REVISIONS TO MASTER. ISSUE NUMBER

ORIGINAL

1

| 342 / 392 Series Card Edge Connector<br>Contact Bend Detail |                                                                                                                                                                                                  | ACAD REFERENCE NO. 342 ENG MASTER |             |                  |        |
|-------------------------------------------------------------|--------------------------------------------------------------------------------------------------------------------------------------------------------------------------------------------------|-----------------------------------|-------------|------------------|--------|
|                                                             |                                                                                                                                                                                                  | DRAWN:                            | J.LEE       | DATE: OCT. 06/09 |        |
|                                                             |                                                                                                                                                                                                  | CHECKED:                          |             | DATE:            |        |
| TORONTO, ONTARIO                                            | THESE DRAWINGS AND SPECIFICATIONS ARE THE PROPERTY OF EDAC INC. AND SHALL NOT BE REPRODUCED, OR COPIED OR USED AS THE BASIS FOR THE MANUFACTURE OR SALE OF APPARATUS WITHOUT WRITTEN PERMISSION. | SCALE:                            | NTS         | SHEET :          | 2 OF 3 |
|                                                             |                                                                                                                                                                                                  | DRAWING                           | NUMBER      |                  | ISSUE  |
| YOUR CONNECTION TO QUALITY & SERVICE                        |                                                                                                                                                                                                  | 3                                 | 42 Assembly |                  | 1      |