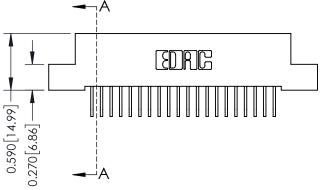

## \_\_\_\_0.240[6.10] Point of Contact 0.410[10.41] **SECTION A-A**

## **See Accompanying Pages for:**

- **Contact Bend Details**
- **Mounting Options**

342 / 392 Card Edge Connector Part Number: 392-040-558-202

YOUR CONNECTION TO QUALITY & SERVICE

342 ENG MASTER J.LEE DATE: OCT. 06/09 SHEET 1 OF 3 NTS