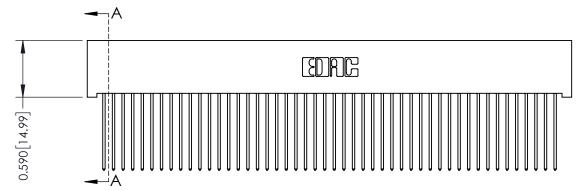

342 Assembly

THIS IS A C.A.D. GENERATED DRAWING DO NOT MAKE MANUAL REVISIONS TO MASTER. ISSUE NUMBER

ORIGINAL

1

| 342 / 392 Series Card Edge Connector<br>Contact Bend Detail |                                                                                                                                                                                                  | ACAD REFERENCE NO. 342 ENG MASTER |             |                  |        |
|-------------------------------------------------------------|--------------------------------------------------------------------------------------------------------------------------------------------------------------------------------------------------|-----------------------------------|-------------|------------------|--------|
|                                                             |                                                                                                                                                                                                  | DRAWN:                            | J.LEE       | DATE: OCT. 06/09 |        |
|                                                             |                                                                                                                                                                                                  | CHECKED:                          |             | DATE:            |        |
| TORONTO, ONTARIO                                            | THESE DRAWINGS AND SPECIFICATIONS ARE THE PROPERTY OF EDAC INC. AND SHALL NOT BE REPRODUCED, OR COPIED OR USED AS THE BASIS FOR THE MANUFACTURE OR SALE OF APPARATUS WITHOUT WRITTEN PERMISSION. | SCALE:                            | NTS         | SHEET :          | 2 OF 3 |
|                                                             |                                                                                                                                                                                                  | DRAWING                           | NUMBER      |                  | ISSUE  |
| YOUR CONNECTION TO QUALITY & SERVICE                        |                                                                                                                                                                                                  | 3                                 | 42 Assembly |                  | 1      |