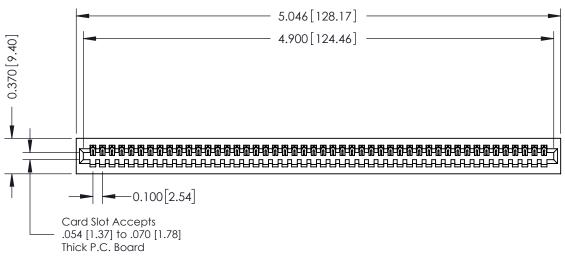

## **See Accompanying Pages for:**

- **Contact Bend Details**
- **Mounting Options**

342 / 392 Card Edge Connector Part Number: 392-048-541-101

YOUR CONNECTION TO QUALITY & SERVICE

342 ENG MASTER J.LEE DATE: OCT. 06/09 SHEET 1 OF 3

342 Assembly

THIS IS A C.A.D. GENERATED DRAWING DO NOT MAKE MANUAL REVISIONS TO MASTER. ISSUE NUMBER

ORIGINAL

1

| 342 / 392 Series Card Edge Connector<br>Contact Bend Detail |                                                                                                                                                                                                  | ACAD REFERENCE NO. 342 ENG MASTER |             |                  |        |
|-------------------------------------------------------------|--------------------------------------------------------------------------------------------------------------------------------------------------------------------------------------------------|-----------------------------------|-------------|------------------|--------|
|                                                             |                                                                                                                                                                                                  | DRAWN:                            | J.LEE       | DATE: OCT. 06/09 |        |
|                                                             |                                                                                                                                                                                                  | CHECKED:                          |             | DATE:            |        |
| TORONTO, ONTARIO                                            | THESE DRAWINGS AND SPECIFICATIONS ARE THE PROPERTY OF EDAC INC. AND SHALL NOT BE REPRODUCED, OR COPIED OR USED AS THE BASIS FOR THE MANUFACTURE OR SALE OF APPARATUS WITHOUT WRITTEN PERMISSION. | SCALE:                            | NTS         | SHEET :          | 2 OF 3 |
|                                                             |                                                                                                                                                                                                  | DRAWING                           | NUMBER      |                  | ISSUE  |
| YOUR CONNECTION TO QUALITY & SERVICE                        |                                                                                                                                                                                                  | 3                                 | 42 Assembly |                  | 1      |