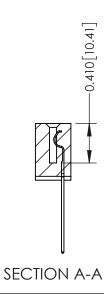

**Mounting Option** 01-No Mounting Lugs

**Contact Detail** 

541-Wire Wrap .025 Sq.(0.64 Sq.) - Tail LG=.760(19.30) .100 [2.54] Contact Spacing x .200 [5.08] Row Spacing

342 Assembly

THIS IS A C.A.D. GENERATED DRAWING DO NOT MAKE MANUAL REVISIONS TO MASTER. ISSUE NUMBER

ORIGINAL

1

| 342 / 392 Series Card Edge Connector<br>Contact Bend Detail |                                                                                                                                                                                                  | ACAD REFERENCE NO. 342 ENG MASTER |             |                  |        |
|-------------------------------------------------------------|--------------------------------------------------------------------------------------------------------------------------------------------------------------------------------------------------|-----------------------------------|-------------|------------------|--------|
|                                                             |                                                                                                                                                                                                  | DRAWN:                            | J.LEE       | DATE: OCT. 06/09 |        |
|                                                             |                                                                                                                                                                                                  | CHECKED:                          |             | DATE:            |        |
| TORONTO, ONTARIO                                            | THESE DRAWINGS AND SPECIFICATIONS ARE THE PROPERTY OF EDAC INC. AND SHALL NOT BE REPRODUCED, OR COPIED OR USED AS THE BASIS FOR THE MANUFACTURE OR SALE OF APPARATUS WITHOUT WRITTEN PERMISSION. | SCALE:                            | NTS         | SHEET :          | 2 OF 3 |
|                                                             |                                                                                                                                                                                                  | DRAWING                           | NUMBER      |                  | ISSUE  |
| YOUR CONNECTION TO QUALITY & SERVICE                        |                                                                                                                                                                                                  | 3                                 | 42 Assembly |                  | 1      |