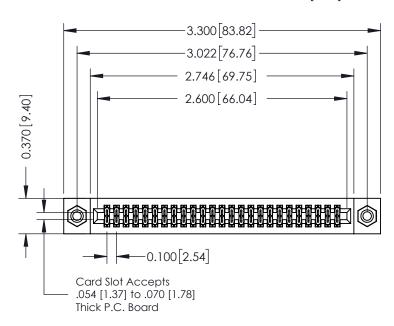

## **See Accompanying Pages for:**

- **Contact Bend Details**
- **Mounting Options**

342 / 392 Card Edge Connector Part Number: 392-050-521-208

YOUR CONNECTION TO QUALITY & SERVICE

342 ENG MASTER J.LEE DATE: OCT. 06/09 SHEET 1 OF 3

342 Assembly

THIS IS A C.A.D. GENERATED DRAWING DO NOT MAKE MANUAL REVISIONS TO MASTER. ISSUE NUMBER

ORIGINAL

1

| 342 / 392 Series Card Edge Connector<br>Contact Bend Detail |                                                                                                                                                                                                  | ACAD REFERENCE NO. 342 ENG MASTER |             |                  |        |
|-------------------------------------------------------------|--------------------------------------------------------------------------------------------------------------------------------------------------------------------------------------------------|-----------------------------------|-------------|------------------|--------|
|                                                             |                                                                                                                                                                                                  | DRAWN:                            | J.LEE       | DATE: OCT. 06/09 |        |
|                                                             |                                                                                                                                                                                                  | CHECKED:                          |             | DATE:            |        |
| TORONTO, ONTARIO                                            | THESE DRAWINGS AND SPECIFICATIONS ARE THE PROPERTY OF EDAC INC. AND SHALL NOT BE REPRODUCED, OR COPIED OR USED AS THE BASIS FOR THE MANUFACTURE OR SALE OF APPARATUS WITHOUT WRITTEN PERMISSION. | SCALE:                            | NTS         | SHEET :          | 2 OF 3 |
|                                                             |                                                                                                                                                                                                  | DRAWING                           | NUMBER      |                  | ISSUE  |
| YOUR CONNECTION TO QUALITY & SERVICE                        |                                                                                                                                                                                                  | 3                                 | 42 Assembly |                  | 1      |