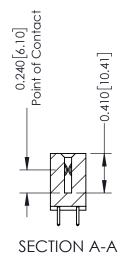

## **Mounting Option** 08-#4-40 Unified Threaded Inserts

**Contact Detail** 

521-P.C. Tail .025 Sq.(0.64 Sq.) - Tail LG=.160(4.06) .100 [2.54] Contact Spacing x .200 [5.08] Row Spacing

342 Assembly

THIS IS A C.A.D. GENERATED DRAWING DO NOT MAKE MANUAL REVISIONS TO MASTER. ISSUE NUMBER

ORIGINAL

1

| 342 / 392 Series Card Edge Connector<br>Contact Bend Detail |                                                                                                                                                                                                  | ACAD REFERENCE NO. 342 ENG MASTER |             |                  |        |
|-------------------------------------------------------------|--------------------------------------------------------------------------------------------------------------------------------------------------------------------------------------------------|-----------------------------------|-------------|------------------|--------|
|                                                             |                                                                                                                                                                                                  | DRAWN:                            | J.LEE       | DATE: OCT. 06/09 |        |
|                                                             |                                                                                                                                                                                                  | CHECKED:                          |             | DATE:            |        |
| TORONTO, ONTARIO                                            | THESE DRAWINGS AND SPECIFICATIONS ARE THE PROPERTY OF EDAC INC. AND SHALL NOT BE REPRODUCED, OR COPIED OR USED AS THE BASIS FOR THE MANUFACTURE OR SALE OF APPARATUS WITHOUT WRITTEN PERMISSION. | SCALE:                            | NTS         | SHEET :          | 2 OF 3 |
|                                                             |                                                                                                                                                                                                  | DRAWING                           | NUMBER      |                  | ISSUE  |
| YOUR CONNECTION TO QUALITY & SERVICE                        |                                                                                                                                                                                                  | 3                                 | 42 Assembly |                  | 1      |