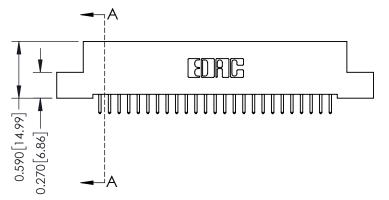

342 Assembly

THIS IS A C.A.D. GENERATED DRAWING DO NOT MAKE MANUAL REVISIONS TO MASTER. ISSUE NUMBER

ORIGINAL

1

| 342 / 392 Series Card Edge Connector<br>Contact Bend Detail |                                                                                                                                                                                                  | ACAD REFERENCE NO. 342 ENG MASTER |             |                  |        |
|-------------------------------------------------------------|--------------------------------------------------------------------------------------------------------------------------------------------------------------------------------------------------|-----------------------------------|-------------|------------------|--------|
|                                                             |                                                                                                                                                                                                  | DRAWN:                            | J.LEE       | DATE: OCT. 06/09 |        |
|                                                             |                                                                                                                                                                                                  | CHECKED:                          |             | DATE:            |        |
| TORONTO, ONTARIO                                            | THESE DRAWINGS AND SPECIFICATIONS ARE THE PROPERTY OF EDAC INC. AND SHALL NOT BE REPRODUCED, OR COPIED OR USED AS THE BASIS FOR THE MANUFACTURE OR SALE OF APPARATUS WITHOUT WRITTEN PERMISSION. | SCALE:                            | NTS         | SHEET :          | 2 OF 3 |
|                                                             |                                                                                                                                                                                                  | DRAWING                           | NUMBER      |                  | ISSUE  |
| YOUR CONNECTION TO QUALITY & SERVICE                        |                                                                                                                                                                                                  | 3                                 | 42 Assembly |                  | 1      |