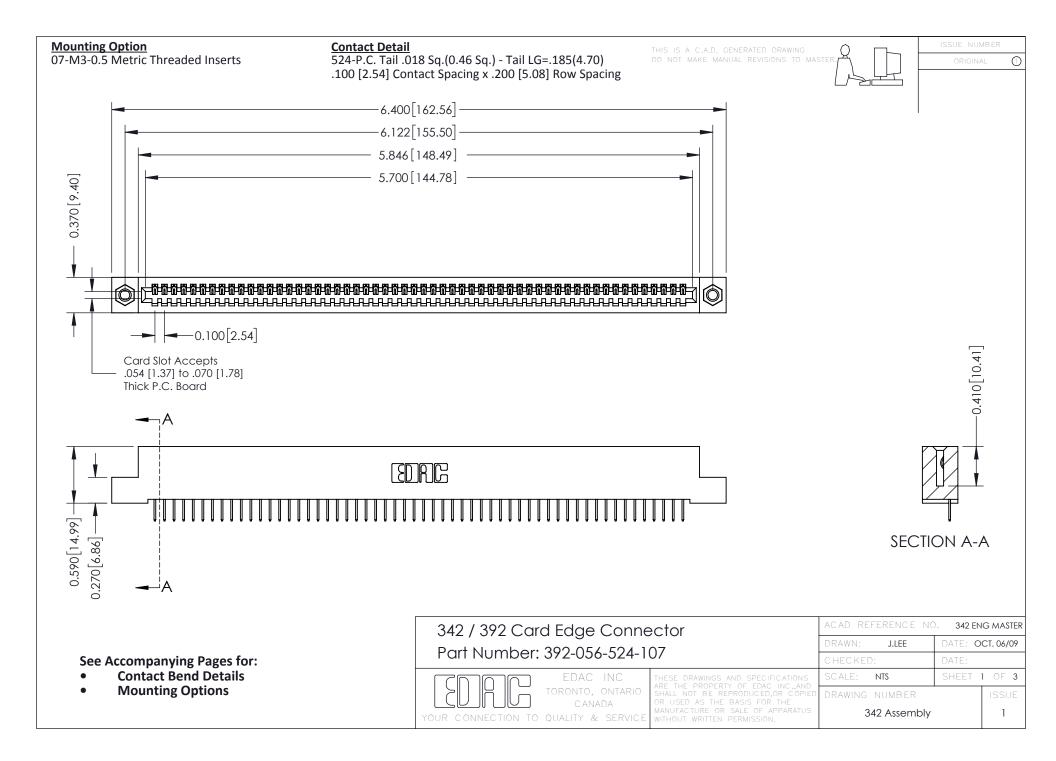

THIS IS A C.A.D. GENERATED DRAWING DO NOT MAKE MANUAL REVISIONS TO MASTER. ISSUE NUMBER

ORIGINAL

1



| 342 / 392 Series Card Edge Connector<br>Contact Bend Detail |                                                                                                                                                                                                  | ACAD REFERENCE NO. 342 ENG MASTER |             |                  |        |
|-------------------------------------------------------------|--------------------------------------------------------------------------------------------------------------------------------------------------------------------------------------------------|-----------------------------------|-------------|------------------|--------|
|