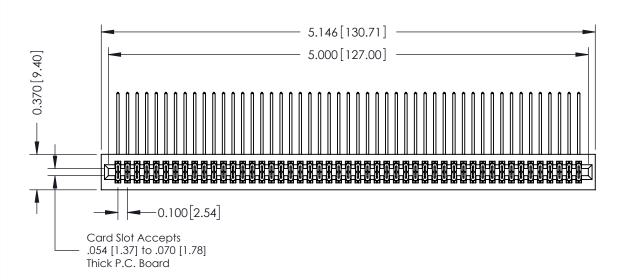

342 ENG MASTER J.LEE DATE: OCT. 06/09 SHEET 1 OF 3 NTS

342 Assembly

THIS IS A C.A.D. GENERATED DRAWING DO NOT MAKE MANUAL REVISIONS TO MASTER. ISSUE NUMBER

ORIGINAL

1

| 342 / 392 Series Card Edge Connector<br>Contact Bend Detail |                                                                                                                                     | ACAD REFERENCE NO. 342 ENG MASTER |             |          |          |
|-------------------------------------------------------------|-------------------------------------------------------------------------------------------------------------------------------------|-----------------------------------|-------------|----------|----------|
|                                                             |                                                                                                                                     | DRAWN:                            | J.LEE       | DATE: OC | T. 06/09 |
|                                                             |                                                                                                                                     | CHECKED                           | ):          | DATE:    |          |
| EDAC INC                                                    | ARE THE PROPERTY OF EDAC INC.,AND — SHALL NOT BE REPRODUCED,OR COPIED OR USED AS THE BASIS FOR THE MANUFACTURE OR SALE OF APPARATUS | SCALE:                            | NTS         | SHEET :  | 2 OF 3   |
| TORONTO, ONTARIO                                            |                                                                                                                                     | DRAWING                           | NUMBER      |          | ISSUE    |
| YOUR CONNECTION TO QUALITY & SERVICE                        |                                                                                                                                     | 3                                 | 42 Assembly |          | 1        |