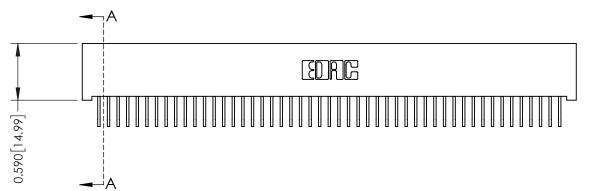

342 ENG MASTER J.LEE DATE: OCT. 06/09 SHEET 1 OF 3 NTS

342 Assembly

THIS IS A C.A.D. GENERATED DRAWING DO NOT MAKE MANUAL REVISIONS TO MASTER. ISSUE NUMBER

ORIGINAL

1

| 342 / 392 Series Card Edge Connector<br>Contact Bend Detail |                                                                                                                                     | ACAD REFERENCE NO. 342 ENG MASTER |             |          |          |
|-------------------------------------------------------------|-------------------------------------------------------------------------------------------------------------------------------------|-----------------------------------|-------------|----------|----------|
|                                                             |                                                                                                                                     | DRAWN:                            | J.LEE       | DATE: OC | T. 06/09 |
|                                                             |                                                                                                                                     | CHECKED                           | ):          | DATE:    |          |
| EDAC INC                                                    | ARE THE PROPERTY OF EDAC INC.,AND — SHALL NOT BE REPRODUCED,OR COPIED OR USED AS THE BASIS FOR THE MANUFACTURE OR SALE OF APPARATUS | SCALE:                            | NTS         | SHEET :  | 2 OF 3   |
| TORONTO, ONTARIO                                            |                                                                                                                                     | DRAWING                           | NUMBER      |          | ISSUE    |
| YOUR CONNECTION TO QUALITY & SERVICE                        |                                                                                                                                     | 3                                 | 42 Assembly |          | 1        |