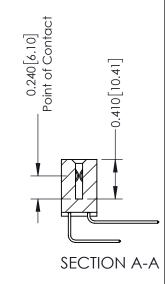

**Mounting Option** 01-No Mounting Lugs **Contact Detail** 

558-90 Degree Bend (Code 541 Contacts) .100 [2.54] Contact Spacing x .200 [5.08] Row Spacing

1