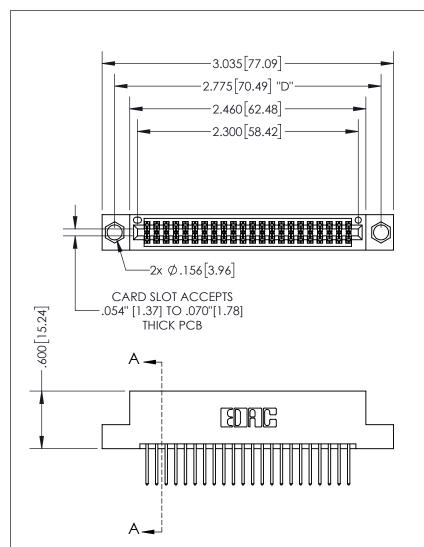

THIS IS A C.A.D. GENERATED DRAWING DO NOT MAKE MANUAL REVISIONS TO MASTER.

ISSUE NUMBER ORIGINAL

1

.160 4.06 POINT OF CONTACT .330[8.38] -.370[9.4] **CARD SLOT** .150 [3.81]

SECTION A-A

**Contact Dimensions:** 523-P.C. Tail .025 Sq.(0.64 Sq.) - Tail LG=.390(9.91)

.100 (2.54) Contact Spacing x .200 (5.08) Row Spacing

INSULATOR MATERIAL: THERMOPLASTIC PBT, UL 94V-0 CONTACT MATERIAL; COPPER TIN ALLOY CONTACT PLATING: GOLD ON THE MATING AREA, TIN PLATING ON THE CONTACT TAILS, NICKEL UNDERPLATE

## 345/395 SERIES CARD EDGE CONNECTOR PART NUMBER: 395-044-523-204

YOUR CONNECTION TO QUALITY & SERVICE

**EDAC INC** TORONTO, ONTARIO CANADA

THESE DRAWINGS AND SPECIFICATIONS ARE THE PROPERTY OF EDAC INC.,AND SHALL NOT BE REPRODUCED, OR COPIED OR USED AS THE BASIS FOR THE MANUFACTURE OR SALE OF APPARATUS WITHOUT WRITTEN PERMISSION.