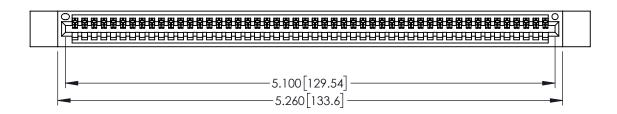

<u>Contact Dimensions:</u>
525-P.C. Tail .018 Sq.(0.46 Sq.) - Tail LG=.150(3.81)
.100 (2.54) Contact Spacing x .200 (5.08) Row Spacing

1

- INSULATOR MATERIAL: THERMOPLASTIC PBT BLACK, UL 94V-0
- CONTACT MATERIAL; COPPER TIN ALLOY CONTACT PLATING: GOLD ON THE MATING AREA, TIN PLATING ON THE CONTACT TAILS, NICKEL UNDERPLATE

| 345/395 SERIES CARD EDGE CONNECTOR |
|------------------------------------|
| PART NUMBER: 395-050-525-412       |

| ACAD REFERENCE NO. 345-ENG-MASTER |                 |           |  |
|-----------------------------------|-----------------|-----------|--|
| DRAWN: R.STA.MONICA               | DATE: <b>MA</b> | Y.16/2017 |  |
| CHECKED:                          | DATE:           |           |  |
| SCALE: 1:1                        | SHEET 1         | OF 2      |  |
| DRAWING NUMBER                    |                 | ISSUE     |  |
| 345-ENG-MASTER                    |                 | 1         |  |