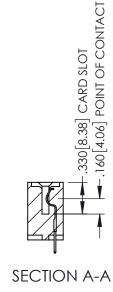

.107 [2.72] .082 [2.08] .157 [4] .232 [5.89] .125(3.18) to .210(5.33) .125(3.18) to .210(5.33) Outside Tails Outside Tails .045(1.14) to .060(1.52) .045(1.14) to .060(1.52) Between Tails Between Tails **Contact Code 555 Contact Code 556** 

**Contact Code 558** 

**Contact Code 559** 

Contact Code 560

INSULATOR MATERIAL: THERMOPLASTIC POLYESTER, UL 94V-0 DAP MATERIAL AVAILABLE UPON REQUEST

CONTACT MATERIAL; COPPER ALLOY CONTACT PLATING: GOLD ON THE MATING AREA, TIN PLATING ON THE CONTACT TAILS, NICKEL UNDERPLATE

## 345/395 SERIES CARD EDGE CONNECTOR CONTACT CODE 555,556,558,559,560 DIMENSIONS

YOUR CONNECTION TO QUALITY & SERVICE

|   | ACAD REFERENCE NO. 345-ENG-MASTER |                          |  |  |
|---|-----------------------------------|--------------------------|--|--|
|   | DRAWN: R.STA.MONICA               | DATE: <b>MAY.16/2017</b> |  |  |
|   | CHECKED:                          | DATE:                    |  |  |
|   | SCALE: 1:1                        | SHEET 2 OF 2             |  |  |
| D | DRAWING NUMBER                    | ISSUE                    |  |  |