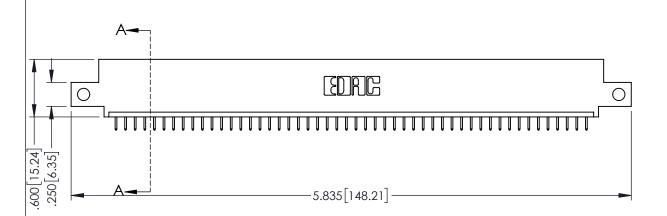

<u>Contact Dimensions:</u>
525-P.C. Tail .018 Sq.(0.46 Sq.) - Tail LG=.150(3.81)
.100 (2.54) Contact Spacing x .200 (5.08) Row Spacing

1

- INSULATOR MATERIAL: THERMOPLASTIC PBT BLACK, UL 94V-0
- CONTACT MATERIAL; COPPER TIN ALLOY CONTACT PLATING: GOLD ON THE MATING AREA, TIN PLATING ON THE CONTACT TAILS, NICKEL UNDERPLATE

| 345/395 SERIES CARD EDGE CONNECTOR |
|------------------------------------|
| PART NUMBER: 395-050-525-412       |

| ACAD REFERENCE NO. 345-ENG-MASTER |                 |           |  |
|-----------------------------------|-----------------|-----------|--|
| DRAWN: R.STA.MONICA               | DATE: <b>MA</b> | Y.16/2017 |  |
| CHECKED:                          | DATE:           |           |  |
| SCALE: 1:1                        | SHEET 1         | OF 2      |  |
| DRAWING NUMBER                    |                 | ISSUE     |  |
| 345-ENG-MASTER                    |                 | 1         |  |