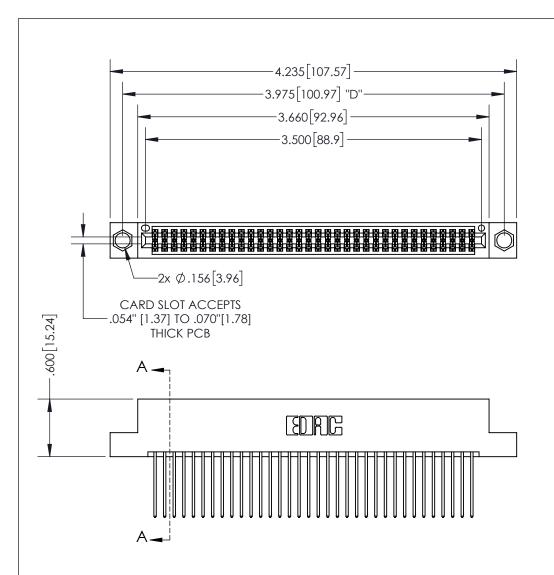

345/395 SERIES CARD EDGE CONNECTOR PART NUMBER: 395-068-542-204

YOUR CONNECTION TO QUALITY & SERVICE

**EDAC INC** TORONTO, ONTARIO CANADA

THESE DRAWINGS AND SPECIFICATIONS ARE THE PROPERTY OF EDAC INC.,AND SHALL NOT BE REPRODUCED, OR COPIED OR USED AS THE BASIS FOR THE MANUFACTURE OR SALE OF APPARATUS WITHOUT WRITTEN PERMISSION.

| ACAD REFERENCE NO.  | 345-ENG-MASTER  |
|---------------------|-----------------|
| DRAWN: R.STA.MONICA | DATEMAY.16/2017 |
| CHECKED:            | DATE:           |
| SCALE: 1:1          | SHEET 1 OF 2    |
| DRAWING NUMBER      | ISSUE           |
| 345-ENG-MASTER      | 1               |