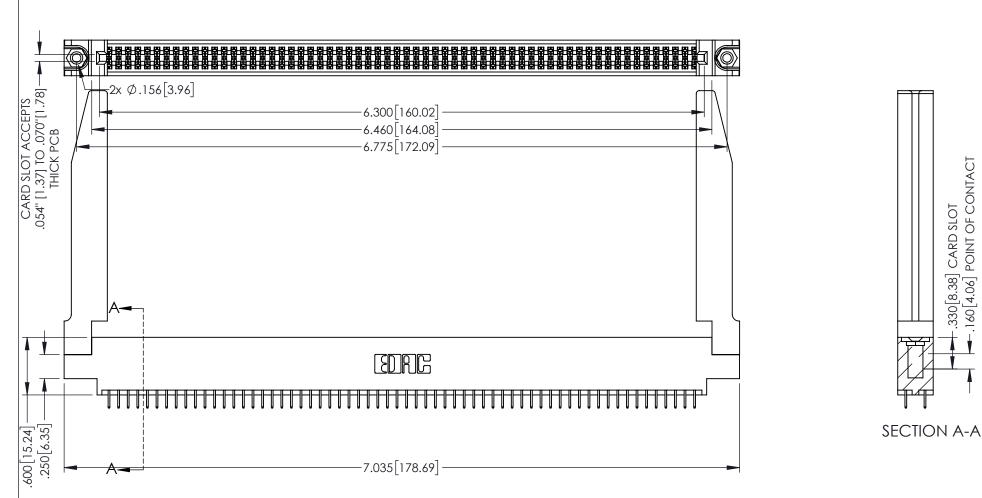

<u>Contact Dimensions:</u>
525-P.C. Tail .018 Sq.(0.46 Sq.) - Tail LG=.150(3.81)
.100 (2.54) Contact Spacing x .200 (5.08) Row Spacing

.160[4.06] POINT OF CONTACT CARD SLOT

330[8.38]

1

INSULATOR MATERIAL: THERMOPLASTIC PBT BLACK, UL 94V-0 CONTACT MATERIAL; COPPER TIN ALLOY