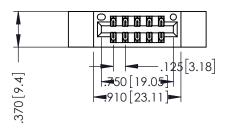

| 346/396 SERIES CARD EDGE CONNECTOR |
|------------------------------------|
| PART NUMBER: 396-010-540-212       |

**EDAC INC** TORONTO, ONTARIO CANADA

THESE DRAWINGS AND SPECIFICATIONS ARE THE PROPERTY OF EDAC INC.,AND SHALL NOT BE REPRODUCED, OR COPIED OR USED AS THE BASIS FOR THE MANUFACTURE OR SALE OF APPARATUS WITHOUT WRITTEN PERMISSION.

| ACAD REFERENCE NO. | 346-ENG-MASTER   |
|--------------------|------------------|
| DRAWN: J.LEE       | DATE: APR. 22/09 |
| CHECKED:           | DATE:            |
| SCALE: 1:1         | SHEET 1 OF 2     |
| DRAWING NUMBER     | ISSUE            |
| 346-ENG-MASTE      | ER 1             |