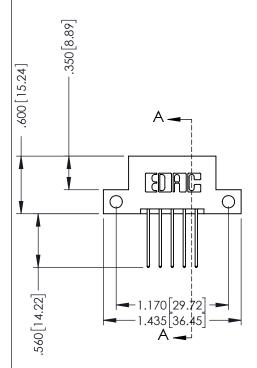

## 346/396 SERIES CARD EDGE CONNECTOR CONTACT CODE 555,556,558,559,560 DIMENSIONS

YOUR CONNECTION TO QUALITY & SERVICE

**EDAC INC** TORONTO, ONTARIO CANADA

THESE DRAWINGS AND SPECIFICATIONS ARE THE PROPERTY OF EDAC INC.,AND SHALL NOT BE REPRODUCED, OR COPIED OR USED AS THE BASIS FOR THE MANUFACTURE OR SALE OF APPARATUS WITHOUT WRITTEN PERMISSION.

|   | ACAD REFERENCE NO. | 346-ENG-MASTER   |
|---|--------------------|------------------|
|   | DRAWN: J.LEE       | DATE: APR. 22/09 |
| ) | CHECKED:           | DATE:            |
|   | SCALE: 1:1         | SHEET 2 OF 2     |
|   | DRAWING NUMBER     | ISSUE            |
|   | 346-ENG-MASTER     | 1                |