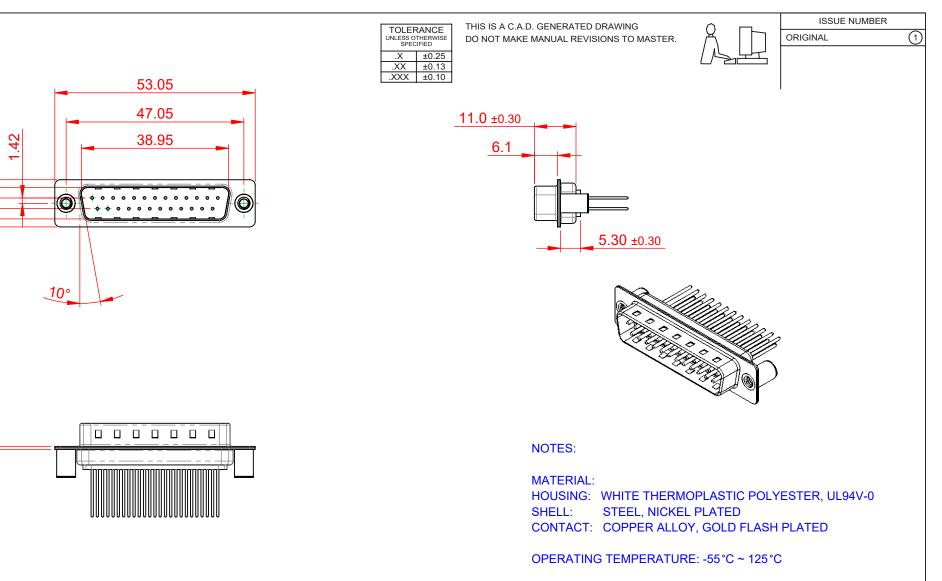

**CURRENT RATING: 5A PER CONTACT** CONTACT RESISTANCE:  $25m\Omega$  MAX. INSULATOR RESISTANCE: 5000MΩ min. DIELECTRIC WITHSTANDING VOLTAGE: 1000V AC rms

| 627 SERIES D-SUB CONNECTOR                                            |                                                                                                                                                                                                                | SW REFERENCE NO.: 627 ASSEMBLY |                 |                    |  |
|-----------------------------------------------------------------------|----------------------------------------------------------------------------------------------------------------------------------------------------------------------------------------------------------------|--------------------------------|-----------------|--------------------|--|
|                                                                       |                                                                                                                                                                                                                | DRAWN: C.B                     | DATE: AUG. 01/2 | DATE: AUG. 01/2018 |  |
|                                                                       |                                                                                                                                                                                                                | CHECKED:                       | DATE:           | DATE:              |  |
| EDAC INC<br>TORONTO, ONTARIO<br>CANADA<br>ECTION TO QUALITY & SERVICE | THESE DRAWINGS AND SPECIFICATIONS<br>ARE THE PROPERTY OF EDAC INC.,AND<br>SHALL NOT BE REPRODUCED,OR COPIED<br>OR USED AS THE BASIS FOR THE<br>MANUFACTURE OR SALE OF APPARATUS<br>WITHOUT WRITTEN PERMISSION. | SCALE: 1:1                     | SHEET 1 OF      | 1                  |  |
|                                                                       |                                                                                                                                                                                                                | DRAWING NUMBER: 627-M          | 25-223-WN3      | ISSUE              |  |
|                                                                       |                                                                                                                                                                                                                | PART NUMBER: 627-M             | 25-223-WN3      | 1                  |  |