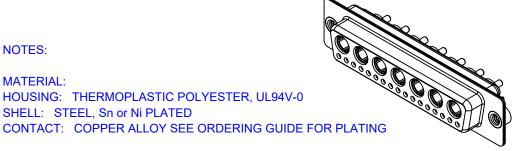

## Ϋ́́ ╵┟┼╢╴╢╵╟╴╢╝╵┟╶╢╓┤

OPERATING TEMPERATURE: -55°C ~ 125°C

SHELL: STEEL, Sn or Ni PLATED

HOUSING: THERMOPLASTIC POLYESTER, UL94V-0

NOTES:

MATERIAL:

SIGNAL CONTACT CURRENT RATING: 5A PER CONTACT SIGNAL CONTACT RESISTANCE: 10mQ MAX. INSULATOR RESISTANCE: 5000MΩ min. DIELECTRIC WITHSTANDING VOLTAGE: 1000V AC rms