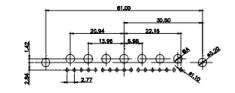

3W3 / 3WK3

5W1 Male/Female

7W2 Male/Female

(1)

21W4 Male/Female

628-24W7624-1N2

|                                                                         |                                      |                                                                                                                                                                                                                                                                                                                                                                                                                                                                                                                                                                                                                                                                                                                                                                                                                                                                                                                                                                                                                                                                                                                                                                                                                                                                                                                                                                                                                                                                                                                                                                                                                                                                                                                                                                                                                                                                                                                                                                                                                                                                                                                                                                                                                                                                                                                                                                                                                                                                                                                                                                                                                                                                                                                                                                                                                                        |                                      |                                                | ÷.              |
|-------------------------------------------------------------------------|--------------------------------------|----------------------------------------------------------------------------------------------------------------------------------------------------------------------------------------------------------------------------------------------------------------------------------------------------------------------------------------------------------------------------------------------------------------------------------------------------------------------------------------------------------------------------------------------------------------------------------------------------------------------------------------------------------------------------------------------------------------------------------------------------------------------------------------------------------------------------------------------------------------------------------------------------------------------------------------------------------------------------------------------------------------------------------------------------------------------------------------------------------------------------------------------------------------------------------------------------------------------------------------------------------------------------------------------------------------------------------------------------------------------------------------------------------------------------------------------------------------------------------------------------------------------------------------------------------------------------------------------------------------------------------------------------------------------------------------------------------------------------------------------------------------------------------------------------------------------------------------------------------------------------------------------------------------------------------------------------------------------------------------------------------------------------------------------------------------------------------------------------------------------------------------------------------------------------------------------------------------------------------------------------------------------------------------------------------------------------------------------------------------------------------------------------------------------------------------------------------------------------------------------------------------------------------------------------------------------------------------------------------------------------------------------------------------------------------------------------------------------------------------------------------------------------------------------------------------------------------------|--------------------------------------|------------------------------------------------|-----------------|
|                                                                         | 11W                                  | 1 Male/Female                                                                                                                                                                                                                                                                                                                                                                                                                                                                                                                                                                                                                                                                                                                                                                                                                                                                                                                                                                                                                                                                                                                                                                                                                                                                                                                                                                                                                                                                                                                                                                                                                                                                                                                                                                                                                                                                                                                                                                                                                                                                                                                                                                                                                                                                                                                                                                                                                                                                                                                                                                                                                                                                                                                                                                                                                          | 27W2 Male/Femal                      | e                                              |                 |
| e 8W8 Fe                                                                | emale                                | 33.30<br>18.65<br>9.70<br>8.31<br>9.70<br>8.31<br>9.70<br>8.31<br>9.70<br>8.31<br>9.70<br>8.31<br>9.70<br>8.31<br>9.70<br>8.31<br>9.70<br>8.31<br>9.70<br>9.70<br>9.70<br>9.70<br>9.70<br>9.70<br>9.70<br>9.70<br>9.70<br>9.70<br>9.70<br>9.70<br>9.70<br>9.70<br>9.70<br>9.70<br>9.70<br>9.70<br>9.70<br>9.70<br>9.70<br>9.70<br>9.70<br>9.70<br>9.70<br>9.70<br>9.70<br>9.70<br>9.70<br>9.70<br>9.70<br>9.70<br>9.70<br>9.70<br>9.70<br>9.70<br>9.70<br>9.70<br>9.70<br>9.70<br>9.70<br>9.70<br>9.70<br>9.70<br>9.70<br>9.70<br>9.70<br>9.70<br>9.70<br>9.70<br>9.70<br>9.70<br>9.70<br>9.70<br>9.70<br>9.70<br>9.70<br>9.70<br>9.70<br>9.70<br>9.70<br>9.70<br>9.70<br>9.70<br>9.70<br>9.70<br>9.70<br>9.70<br>9.70<br>9.70<br>9.70<br>9.70<br>9.70<br>9.70<br>9.70<br>9.70<br>9.70<br>9.70<br>9.70<br>9.70<br>9.70<br>9.70<br>9.70<br>9.70<br>9.70<br>9.70<br>9.70<br>9.70<br>9.70<br>9.70<br>9.70<br>9.70<br>9.70<br>9.70<br>9.70<br>9.70<br>9.70<br>9.70<br>9.70<br>9.70<br>9.70<br>9.70<br>9.70<br>9.70<br>9.70<br>9.70<br>9.70<br>9.70<br>9.70<br>9.70<br>9.70<br>9.70<br>9.70<br>9.70<br>9.70<br>9.70<br>9.70<br>9.70<br>9.70<br>9.70<br>9.70<br>9.70<br>9.70<br>9.70<br>9.70<br>9.70<br>9.70<br>9.70<br>9.70<br>9.70<br>9.70<br>9.70<br>9.70<br>9.70<br>9.70<br>9.70<br>9.70<br>9.70<br>9.70<br>9.70<br>9.70<br>9.70<br>9.70<br>9.70<br>9.70<br>9.70<br>9.70<br>9.70<br>9.70<br>9.70<br>9.70<br>9.70<br>9.70<br>9.70<br>9.70<br>9.70<br>9.70<br>9.70<br>9.70<br>9.70<br>9.70<br>9.70<br>9.70<br>9.70<br>9.70<br>9.70<br>9.70<br>9.70<br>9.70<br>9.70<br>9.70<br>9.70<br>9.70<br>9.70<br>9.70<br>9.70<br>9.70<br>9.70<br>9.70<br>9.70<br>9.70<br>9.70<br>9.70<br>9.70<br>9.70<br>9.70<br>9.70<br>9.70<br>9.70<br>9.70<br>9.70<br>9.70<br>9.70<br>9.70<br>9.70<br>9.70<br>9.70<br>9.70<br>9.70<br>9.70<br>9.70<br>9.70<br>9.70<br>9.70<br>9.70<br>9.70<br>9.70<br>9.70<br>9.70<br>9.70<br>9.70<br>9.70<br>9.70<br>9.70<br>9.70<br>9.70<br>9.70<br>9.70<br>9.70<br>9.70<br>9.70<br>9.70<br>9.70<br>9.70<br>9.70<br>9.70<br>9.70<br>9.70<br>9.70<br>9.70<br>9.70<br>9.70<br>9.70<br>9.70<br>9.70<br>9.70<br>9.70<br>9.70<br>9.70<br>9.70<br>9.70<br>9.70<br>9.70<br>9.70<br>9.70<br>9.70<br>9.70<br>9.70<br>9.70<br>9.70<br>9.70<br>9.70<br>9.70<br>9.70<br>9.70<br>9.70<br>9.70<br>9.70<br>9.70<br>9.70<br>9.70<br>9.70<br>9.70<br>9.70<br>9.70<br>9.70<br>9.70<br>9.70<br>9.70<br>9.70<br>9.70<br>9.70<br>9.70<br>9.70<br>9.70<br>9.70<br>9.70<br>9.70<br>9.70<br>9.70<br>9.70<br>9.70<br>9.70<br>9.70<br>9.70<br>9.70<br>9.70<br>9.70<br>9.70<br>9.70<br>9.70<br>9.70<br>9.70<br>9.70<br>9.70<br>9.70<br>9.70<br>9.70<br>9.70<br>9.70<br>9.70<br>9.70<br>9.70<br>9.70<br>9.70<br>9.70<br>9.70<br>9.70<br>9.70<br>9.70<br>9.70<br>9.70<br>9.70<br>9.70<br>9.70<br>9.70<br>9.70<br>9.70<br>9.70<br>9.70<br>9.70<br>9.70<br>9.70 | 32.70<br>전 - 16.63                   | 63.50<br>31.75<br>15.24<br>91 <sup>10</sup> ab |                 |
|                                                                         |                                      |                                                                                                                                                                                                                                                                                                                                                                                                                                                                                                                                                                                                                                                                                                                                                                                                                                                                                                                                                                                                                                                                                                                                                                                                                                                                                                                                                                                                                                                                                                                                                                                                                                                                                                                                                                                                                                                                                                                                                                                                                                                                                                                                                                                                                                                                                                                                                                                                                                                                                                                                                                                                                                                                                                                                                                                                                                        |                                      | **************************************         | <del>-\$`</del> |
|                                                                         | 17W                                  | 2 Male/Female                                                                                                                                                                                                                                                                                                                                                                                                                                                                                                                                                                                                                                                                                                                                                                                                                                                                                                                                                                                                                                                                                                                                                                                                                                                                                                                                                                                                                                                                                                                                                                                                                                                                                                                                                                                                                                                                                                                                                                                                                                                                                                                                                                                                                                                                                                                                                                                                                                                                                                                                                                                                                                                                                                                                                                                                                          | 21W1 Male/Femal                      | e                                              |                 |
| CURRENT RATING / ØA<br>10A / 2.2<br>20A / 3.3<br>30A / 3.7<br>40A / 4.2 |                                      |                                                                                                                                                                                                                                                                                                                                                                                                                                                                                                                                                                                                                                                                                                                                                                                                                                                                                                                                                                                                                                                                                                                                                                                                                                                                                                                                                                                                                                                                                                                                                                                                                                                                                                                                                                                                                                                                                                                                                                                                                                                                                                                                                                                                                                                                                                                                                                                                                                                                                                                                                                                                                                                                                                                                                                                                                                        |                                      |                                                | æ               |
|                                                                         | COMBINATION D-SUB                    |                                                                                                                                                                                                                                                                                                                                                                                                                                                                                                                                                                                                                                                                                                                                                                                                                                                                                                                                                                                                                                                                                                                                                                                                                                                                                                                                                                                                                                                                                                                                                                                                                                                                                                                                                                                                                                                                                                                                                                                                                                                                                                                                                                                                                                                                                                                                                                                                                                                                                                                                                                                                                                                                                                                                                                                                                                        | SW REFERENCE NO.: 628 COMBO ASSEMBLY |                                                |                 |
|                                                                         |                                      |                                                                                                                                                                                                                                                                                                                                                                                                                                                                                                                                                                                                                                                                                                                                                                                                                                                                                                                                                                                                                                                                                                                                                                                                                                                                                                                                                                                                                                                                                                                                                                                                                                                                                                                                                                                                                                                                                                                                                                                                                                                                                                                                                                                                                                                                                                                                                                                                                                                                                                                                                                                                                                                                                                                                                                                                                                        | DRAWN: C.B                           | DATE: JAN. 01/20                               | )19             |
|                                                                         |                                      | 1                                                                                                                                                                                                                                                                                                                                                                                                                                                                                                                                                                                                                                                                                                                                                                                                                                                                                                                                                                                                                                                                                                                                                                                                                                                                                                                                                                                                                                                                                                                                                                                                                                                                                                                                                                                                                                                                                                                                                                                                                                                                                                                                                                                                                                                                                                                                                                                                                                                                                                                                                                                                                                                                                                                                                                                                                                      | CHECKED:                             | DATE:                                          |                 |
| THIS SERIES FULLY CONFORMS TO                                           |                                      | THESE DRAWINGS AND SPECIFICATIONS<br>ARE THE PROPERTY OF EDAC INC.,AND                                                                                                                                                                                                                                                                                                                                                                                                                                                                                                                                                                                                                                                                                                                                                                                                                                                                                                                                                                                                                                                                                                                                                                                                                                                                                                                                                                                                                                                                                                                                                                                                                                                                                                                                                                                                                                                                                                                                                                                                                                                                                                                                                                                                                                                                                                                                                                                                                                                                                                                                                                                                                                                                                                                                                                 | SCALE: N.T.S                         | SHEET 3 OF                                     | 4               |
| THE EUROPEAN UNION DIRECTIVES<br>2011/65/EU FOR R₀HS COMPLIANCY.        | TORONTO, ONTARIO<br>CANADA           | SHALL NOT BE REPRODUCED, OR COPIED<br>OR USED AS THE BASIS FOR THE                                                                                                                                                                                                                                                                                                                                                                                                                                                                                                                                                                                                                                                                                                                                                                                                                                                                                                                                                                                                                                                                                                                                                                                                                                                                                                                                                                                                                                                                                                                                                                                                                                                                                                                                                                                                                                                                                                                                                                                                                                                                                                                                                                                                                                                                                                                                                                                                                                                                                                                                                                                                                                                                                                                                                                     | DRAWING NUMBER: 628-24W              | 7624-1N2                                       | ISSUE           |
|                                                                         | YOUR CONNECTION TO QUALITY & SERVICE | MANUFACTURE OR SALE OF APPARATUS                                                                                                                                                                                                                                                                                                                                                                                                                                                                                                                                                                                                                                                                                                                                                                                                                                                                                                                                                                                                                                                                                                                                                                                                                                                                                                                                                                                                                                                                                                                                                                                                                                                                                                                                                                                                                                                                                                                                                                                                                                                                                                                                                                                                                                                                                                                                                                                                                                                                                                                                                                                                                                                                                                                                                                                                       | PART NUMBER: 628-24W7624-1N2 1       |                                                |                 |