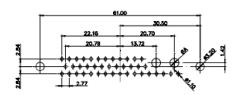

3W3 / 3WK3

5W1 Male/Female

7W2 Male/Female

(1)

21W4 Male/Female

628-24W7624-1N2

|                                                                         |                                      |                                                                                                                                                                                                                                                                                                                                                                                                                                                                                                                                                                                                                                                                                                                                                                                                                                                                                                                                                                                                                                                                                                                                                                                                                                                                                                                                                                                                                                                                                                                                                                                                                                                                                                                                                                                                                                                                                                                                                                                                                                                                                                                                                                                                                                                                                                                                                                                                                                                                                                                                                                                                                                                                                                                                                                                                                                        |                                      |                                                | ÷.              |
|-------------------------------------------------------------------------|--------------------------------------|----------------------------------------------------------------------------------------------------------------------------------------------------------------------------------------------------------------------------------------------------------------------------------------------------------------------------------------------------------------------------------------------------------------------------------------------------------------------------------------------------------------------------------------------------------------------------------------------------------------------------------------------------------------------------------------------------------------------------------------------------------------------------------------------------------------------------------------------------------------------------------------------------------------------------------------------------------------------------------------------------------------------------------------------------------------------------------------------------------------------------------------------------------------------------------------------------------------------------------------------------------------------------------------------------------------------------------------------------------------------------------------------------------------------------------------------------------------------------------------------------------------------------------------------------------------------------------------------------------------------------------------------------------------------------------------------------------------------------------------------------------------------------------------------------------------------------------------------------------------------------------------------------------------------------------------------------------------------------------------------------------------------------------------------------------------------------------------------------------------------------------------------------------------------------------------------------------------------------------------------------------------------------------------------------------------------------------------------------------------------------------------------------------------------------------------------------------------------------------------------------------------------------------------------------------------------------------------------------------------------------------------------------------------------------------------------------------------------------------------------------------------------------------------------------------------------------------------|--------------------------------------|------------------------------------------------|-----------------|
|                                                                         | 11W                                  | 1 Male/Female                                                                                                                                                                                                                                                                                                                                                                                                                                                                                                                                                                                                                                                                                                                                                                                                                                                                                                                                                                                                                                                                                                                                                                                                                                                                                                                                                                                                                                                                                                                                                                                                                                                                                                                                                                                                                                                                                                                                                                                                                                                                                                                                                                                                                                                                                                                                                                                                                                                                                                                                                                                                                                                                                                                                                                                                                          | 27W2 Male/Femal                      | e                                              |                 |
| e 8W8 Fe                                                                | emale                                | 33.30<br>18.65<br>9.70<br>8.31<br>9.70<br>8.31<br>9.70<br>8.31<br>9.70<br>8.31<br>9.70<br>8.31<br>9.70<br>8.31<br>9.70<br>8.31<br>9.70<br>8.31<br>9.70<br>9.70<br>9.70<br>9.70<br>9.70<br>9.70<br>9.70<br>9.70<br>9.70<br>9.70<br>9.70<br>9.70<br>9.70<br>9.70<br>9.70<br>9.70<br>9.70<br>9.70<br>9.70<br>9.70<br>9.70<br>9.70<br>9.70<br>9.70<br>9.70<br>9.70<br>9.70<br>9.70<br>9.70<br>9.70<br>9.70<br>9.70<br>9.70<br>9.70<br>9.70<br>9.70<br>9.70<br>9.70<br>9.70<br>9.70<br>9.70<br>9.70<br>9.70<br>9.70<br>9.70<br>9.70<br>9.70<br>9.70<br>9.70<br>9.70<br>9.70<br>9.70<br>9.70<br>9.70<br>9.70<br>9.70<br>9.70<br>9.70<br>9.70<br>9.70<br>9.70<br>9.70<br>9.70<br>9.70<br>9.70<br>9.70<br>9.70<br>9.70<br>9.70<br>9.70<br>9.70<br>9.70<br>9.70<br>9.70<br>9.70<br>9.70<br>9.70<br>9.70<br>9.70<br>9.70<br>9.70<br>9.70<br>9.70<br>9.70<br>9.70<br>9.70<br>9.70<br>9.70<br>9.70<br>9.70<br>9.70<br>9.70<br>9.70<br>9.70<br>9.70<br>9.70<br>9.70<br>9.70<br>9.70<br>9.70<br>9.70<br>9.70<br>9.70<br>9.70<br>9.70<br>9.70<br>9.70<br>9.70<br>9.70<br>9.70<br>9.70<br>9.70<br>9.70<br>9.70<br>9.70<br>9.70<br>9.70<br>9.70<br>9.70<br>9.70<br>9.70<br>9.70<br>9.70<br>9.70<br>9.70<br>9.70<br>9.70<br>9.70<br>9.70<br>9.70<br>9.70<br>9.70<br>9.70<br>9.70<br>9.70<br>9.70<br>9.70<br>9.70<br>9.70<br>9.70<br>9.70<br>9.70<br>9.70<br>9.70<br>9.70<br>9.70<br>9.70<br>9.70<br>9.70<br>9.70<br>9.70<br>9.70<br>9.70<br>9.70<br>9.70<br>9.70<br>9.70<br>9.70<br>9.70<br>9.70<br>9.70<br>9.70<br>9.70<br>9.70<br>9.70<br>9.70<br>9.70<br>9.70<br>9.70<br>9.70<br>9.70<br>9.70<br>9.70<br>9.70<br>9.70<br>9.70<br>9.70<br>9.70<br>9.70<br>9.70<br>9.70<br>9.70<br>9.70<br>9.70<br>9.70<br>9.70<br>9.70<br>9.70<br>9.70<br>9.70<br>9.70<br>9.70<br>9.70<br>9.70<br>9.70<br>9.70<br>9.70<br>9.70<br>9.70<br>9.70<br>9.70<br>9.70<br>9.70<br>9.70<br>9.70<br>9.70<br>9.70<br>9.70<br>9.70<br>9.70<br>9.70<br>9.70<br>9.70<br>9.70<br>9.70<br>9.70<br>9.70<br>9.70<br>9.70<br>9.70<br>9.70<br>9.70<br>9.70<br>9.70<br>9.70<br>9.70<br>9.70<br>9.70<br>9.70<br>9.70<br>9.70<br>9.70<br>9.70<br>9.70<br>9.70<br>9.70<br>9.70<br>9.70<br>9.70<br>9.70<br>9.70<br>9.70<br>9.70<br>9.70<br>9.70<br>9.70<br>9.70<br>9.70<br>9.70<br>9.70<br>9.70<br>9.70<br>9.70<br>9.70<br>9.70<br>9.70<br>9.70<br>9.70<br>9.70<br>9.70<br>9.70<br>9.70<br>9.70<br>9.70<br>9.70<br>9.70<br>9.70<br>9.70<br>9.70<br>9.70<br>9.70<br>9.70<br>9.70<br>9.70<br>9.70<br>9.70<br>9.70<br>9.70<br>9.70<br>9.70<br>9.70<br>9.70<br>9.70<br>9.70<br>9.70<br>9.70<br>9.70<br>9.70<br>9.70<br>9.70<br>9.70<br>9.70<br>9.70<br>9.70<br>9.70<br>9.70<br>9.70<br>9.70<br>9.70<br>9.70<br>9.70<br>9.70<br>9.70<br>9.70<br>9.70<br>9.70<br>9.70<br>9.70<br>9.70<br>9.70<br>9.70<br>9.70<br>9.70<br>9.70<br>9.70<br>9.70<br>9.70<br>9.70<br>9.70<br>9.70<br>9.70<br>9.70<br>9.70 | 32.70<br>전 - 16.63                   | 63.50<br>31.75<br>15.24<br>91 <sup>10</sup> ab |                 |
|                                                                         |                                      |                                                                                                                                                                                                                                                                                                                                                                                                                                                                                                                                                                                                                                                                                                                                                                                                                                                                                                                                                                                                                                                                                                                                                                                                                                                                                                                                                                                                                                                                                                                                                                                                                                                                                                                                                                                                                                                                                                                                                                                                                                                                                                                                                                                                                                                                                                                                                                                                                                                                                                                                                                                                                                                                                                                                                                                                                                        |                                      | **************************************         | <del>-\$`</del> |
|                                                                         | 17W                                  | 2 Male/Female                                                                                                                                                                                                                                                                                                                                                                                                                                                                                                                                                                                                                                                                                                                                                                                                                                                                                                                                                                                                                                                                                                                                                                                                                                                                                                                                                                                                                                                                                                                                                                                                                                                                                                                                                                                                                                                                                                                                                                                                                                                                                                                                                                                                                                                                                                                                                                                                                                                                                                                                                                                                                                                                                                                                                                                                                          | 21W1 Male/Femal                      | e                                              |                 |
| CURRENT RATING / ØA<br>10A / 2.2<br>20A / 3.3<br>30A / 3.7<br>40A / 4.2 |                                      |                                                                                                                                                                                                                                                                                                                                                                                                                                                                                                                                                                                                                                                                                                                                                                                                                                                                                                                                                                                                                                                                                                                                                                                                                                                                                                                                                                                                                                                                                                                                                                                                                                                                                                                                                                                                                                                                                                                                                                                                                                                                                                                                                                                                                                                                                                                                                                                                                                                                                                                                                                                                                                                                                                                                                                                                                                        |                                      |                                                | æ               |
|                                                                         | COMBINATION D-SUB                    |                                                                                                                                                                                                                                                                                                                                                                                                                                                                                                                                                                                                                                                                                                                                                                                                                                                                                                                                                                                                                                                                                                                                                                                                                                                                                                                                                                                                                                                                                                                                                                                                                                                                                                                                                                                                                                                                                                                                                                                                                                                                                                                                                                                                                                                                                                                                                                                                                                                                                                                                                                                                                                                                                                                                                                                                                                        | SW REFERENCE NO.: 628 COMBO ASSEMBLY |                                                |                 |
|                                                                         |                                      |                                                                                                                                                                                                                                                                                                                                                                                                                                                                                                                                                                                                                                                                                                                                                                                                                                                                                                                                                                                                                                                                                                                                                                                                                                                                                                                                                                                                                                                                                                                                                                                                                                                                                                                                                                                                                                                                                                                                                                                                                                                                                                                                                                                                                                                                                                                                                                                                                                                                                                                                                                                                                                                                                                                                                                                                                                        | DRAWN: C.B                           | DATE: JAN. 01/20                               | )19             |
|                                                                         |                                      | 1                                                                                                                                                                                                                                                                                                                                                                                                                                                                                                                                                                                                                                                                                                                                                                                                                                                                                                                                                                                                                                                                                                                                                                                                                                                                                                                                                                                                                                                                                                                                                                                                                                                                                                                                                                                                                                                                                                                                                                                                                                                                                                                                                                                                                                                                                                                                                                                                                                                                                                                                                                                                                                                                                                                                                                                                                                      | CHECKED:                             | DATE:                                          |                 |
| THIS SERIES FULLY CONFORMS TO                                           |                                      | THESE DRAWINGS AND SPECIFICATIONS<br>ARE THE PROPERTY OF EDAC INC.,AND                                                                                                                                                                                                                                                                                                                                                                                                                                                                                                                                                                                                                                                                                                                                                                                                                                                                                                                                                                                                                                                                                                                                                                                                                                                                                                                                                                                                                                                                                                                                                                                                                                                                                                                                                                                                                                                                                                                                                                                                                                                                                                                                                                                                                                                                                                                                                                                                                                                                                                                                                                                                                                                                                                                                                                 | SCALE: N.T.S                         | SHEET 3 OF                                     | 4               |
| THE EUROPEAN UNION DIRECTIVES<br>2011/65/EU FOR R₀HS COMPLIANCY.        | TORONTO, ONTARIO<br>CANADA           | SHALL NOT BE REPRODUCED, OR COPIED<br>OR USED AS THE BASIS FOR THE                                                                                                                                                                                                                                                                                                                                                                                                                                                                                                                                                                                                                                                                                                                                                                                                                                                                                                                                                                                                                                                                                                                                                                                                                                                                                                                                                                                                                                                                                                                                                                                                                                                                                                                                                                                                                                                                                                                                                                                                                                                                                                                                                                                                                                                                                                                                                                                                                                                                                                                                                                                                                                                                                                                                                                     | DRAWING NUMBER: 628-24W              | 7624-1N2                                       | ISSUE           |
|                                                                         | YOUR CONNECTION TO QUALITY & SERVICE | MANUFACTURE OR SALE OF APPARATUS                                                                                                                                                                                                                                                                                                                                                                                                                                                                                                                                                                                                                                                                                                                                                                                                                                                                                                                                                                                                                                                                                                                                                                                                                                                                                                                                                                                                                                                                                                                                                                                                                                                                                                                                                                                                                                                                                                                                                                                                                                                                                                                                                                                                                                                                                                                                                                                                                                                                                                                                                                                                                                                                                                                                                                                                       | PART NUMBER: 628-24W7624-1N2 1       |                                                |                 |