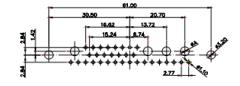

3W3 / 3WK3

5W1 Male/Female

7W2 Male/Female

(1)

21W4 Male/Female

628-24W7624-1N2

|                                                                         |                                      |                                                                                                                                                                                                                                                                                                                                                                                                                                                                                                                                                                                                                                                                                                                                                                                                                                                                                                                                                                                                                                                                                                                                                                                                                                                                                                                                                                                                                                                                                                                                                                                                                                                                                                                                                                                                                                                                                                                                                                                                                                                                                                                                                                                                                                                                                                                                                                                                                                                                                                                                                                                                                                                                                                                                                                                                                                        |                                      |                                                | ÷.              |
|-------------------------------------------------------------------------|--------------------------------------|----------------------------------------------------------------------------------------------------------------------------------------------------------------------------------------------------------------------------------------------------------------------------------------------------------------------------------------------------------------------------------------------------------------------------------------------------------------------------------------------------------------------------------------------------------------------------------------------------------------------------------------------------------------------------------------------------------------------------------------------------------------------------------------------------------------------------------------------------------------------------------------------------------------------------------------------------------------------------------------------------------------------------------------------------------------------------------------------------------------------------------------------------------------------------------------------------------------------------------------------------------------------------------------------------------------------------------------------------------------------------------------------------------------------------------------------------------------------------------------------------------------------------------------------------------------------------------------------------------------------------------------------------------------------------------------------------------------------------------------------------------------------------------------------------------------------------------------------------------------------------------------------------------------------------------------------------------------------------------------------------------------------------------------------------------------------------------------------------------------------------------------------------------------------------------------------------------------------------------------------------------------------------------------------------------------------------------------------------------------------------------------------------------------------------------------------------------------------------------------------------------------------------------------------------------------------------------------------------------------------------------------------------------------------------------------------------------------------------------------------------------------------------------------------------------------------------------------|--------------------------------------|------------------------------------------------|-----------------|
|                                                                         | 11W                                  | 1 Male/Female                                                                                                                                                                                                                                                                                                                                                                                                                                                                                                                                                                                                                                                                                                                                                                                                                                                                                                                                                                                                                                                                                                                                                                                                                                                                                                                                                                                                                                                                                                                                                                                                                                                                                                                                                                                                                                                                                                                                                                                                                                                                                                                                                                                                                                                                                                                                                                                                                                                                                                                                                                                                                                                                                                                                                                                                                          | 27W2 Male/Femal                      | e                                              |                 |
| e 8W8 Fe                                                                | emale                                | 33.30<br>18.65<br>9.70<br>8.31<br>9.70<br>8.31<br>9.70<br>8.31<br>9.70<br>8.31<br>9.70<br>8.31<br>9.70<br>8.31<br>9.70<br>8.31<br>9.70<br>8.31<br>9.70<br>9.70<br>9.70<br>9.70<br>9.70<br>9.70<br>9.70<br>9.70<br>9.70<br>9.70<br>9.70<br>9.70<br>9.70<br>9.70<br>9.70<br>9.70<br>9.70<br>9.70<br>9.70<br>9.70<br>9.70<br>9.70<br>9.70<br>9.70<br>9.70<br>9.70<br>9.70<br>9.70<br>9.70<br>9.70<br>9.70<br>9.70<br>9.70<br>9.70<br>9.70<br>9.70<br>9.70<br>9.70<br>9.70<br>9.70<br>9.70<br>9.70<br>9.70<br>9.70<br>9.70<br>9.70<br>9.70<br>9.70<br>9.70<br>9.70<br>9.70<br>9.70<br>9.70<br>9.70<br>9.70<br>9.70<br>9.70<br>9.70<br>9.70<br>9.70<br>9.70<br>9.70<br>9.70<br>9.70<br>9.70<br>9.70<br>9.70<br>9.70<br>9.70<br>9.70<br>9.70<br>9.70<br>9.70<br>9.70<br>9.70<br>9.70<br>9.70<br>9.70<br>9.70<br>9.70<br>9.70<br>9.70<br>9.70<br>9.70<br>9.70<br>9.70<br>9.70<br>9.70<br>9.70<br>9.70<br>9.70<br>9.70<br>9.70<br>9.70<br>9.70<br>9.70<br>9.70<br>9.70<br>9.70<br>9.70<br>9.70<br>9.70<br>9.70<br>9.70<br>9.70<br>9.70<br>9.70<br>9.70<br>9.70<br>9.70<br>9.70<br>9.70<br>9.70<br>9.70<br>9.70<br>9.70<br>9.70<br>9.70<br>9.70<br>9.70<br>9.70<br>9.70<br>9.70<br>9.70<br>9.70<br>9.70<br>9.70<br>9.70<br>9.70<br>9.70<br>9.70<br>9.70<br>9.70<br>9.70<br>9.70<br>9.70<br>9.70<br>9.70<br>9.70<br>9.70<br>9.70<br>9.70<br>9.70<br>9.70<br>9.70<br>9.70<br>9.70<br>9.70<br>9.70<br>9.70<br>9.70<br>9.70<br>9.70<br>9.70<br>9.70<br>9.70<br>9.70<br>9.70<br>9.70<br>9.70<br>9.70<br>9.70<br>9.70<br>9.70<br>9.70<br>9.70<br>9.70<br>9.70<br>9.70<br>9.70<br>9.70<br>9.70<br>9.70<br>9.70<br>9.70<br>9.70<br>9.70<br>9.70<br>9.70<br>9.70<br>9.70<br>9.70<br>9.70<br>9.70<br>9.70<br>9.70<br>9.70<br>9.70<br>9.70<br>9.70<br>9.70<br>9.70<br>9.70<br>9.70<br>9.70<br>9.70<br>9.70<br>9.70<br>9.70<br>9.70<br>9.70<br>9.70<br>9.70<br>9.70<br>9.70<br>9.70<br>9.70<br>9.70<br>9.70<br>9.70<br>9.70<br>9.70<br>9.70<br>9.70<br>9.70<br>9.70<br>9.70<br>9.70<br>9.70<br>9.70<br>9.70<br>9.70<br>9.70<br>9.70<br>9.70<br>9.70<br>9.70<br>9.70<br>9.70<br>9.70<br>9.70<br>9.70<br>9.70<br>9.70<br>9.70<br>9.70<br>9.70<br>9.70<br>9.70<br>9.70<br>9.70<br>9.70<br>9.70<br>9.70<br>9.70<br>9.70<br>9.70<br>9.70<br>9.70<br>9.70<br>9.70<br>9.70<br>9.70<br>9.70<br>9.70<br>9.70<br>9.70<br>9.70<br>9.70<br>9.70<br>9.70<br>9.70<br>9.70<br>9.70<br>9.70<br>9.70<br>9.70<br>9.70<br>9.70<br>9.70<br>9.70<br>9.70<br>9.70<br>9.70<br>9.70<br>9.70<br>9.70<br>9.70<br>9.70<br>9.70<br>9.70<br>9.70<br>9.70<br>9.70<br>9.70<br>9.70<br>9.70<br>9.70<br>9.70<br>9.70<br>9.70<br>9.70<br>9.70<br>9.70<br>9.70<br>9.70<br>9.70<br>9.70<br>9.70<br>9.70<br>9.70<br>9.70<br>9.70<br>9.70<br>9.70<br>9.70<br>9.70<br>9.70<br>9.70<br>9.70<br>9.70<br>9.70<br>9.70<br>9.70<br>9.70<br>9.70<br>9.70<br>9.70<br>9.70<br>9.70<br>9.70<br>9.70<br>9.70 | 32.70<br>전 - 16.63                   | 63.50<br>31.75<br>15.24<br>91 <sup>10</sup> ab |                 |
|                                                                         |                                      |                                                                                                                                                                                                                                                                                                                                                                                                                                                                                                                                                                                                                                                                                                                                                                                                                                                                                                                                                                                                                                                                                                                                                                                                                                                                                                                                                                                                                                                                                                                                                                                                                                                                                                                                                                                                                                                                                                                                                                                                                                                                                                                                                                                                                                                                                                                                                                                                                                                                                                                                                                                                                                                                                                                                                                                                                                        |                                      | **************************************         | <del>-\$`</del> |
|                                                                         | 17W                                  | 2 Male/Female                                                                                                                                                                                                                                                                                                                                                                                                                                                                                                                                                                                                                                                                                                                                                                                                                                                                                                                                                                                                                                                                                                                                                                                                                                                                                                                                                                                                                                                                                                                                                                                                                                                                                                                                                                                                                                                                                                                                                                                                                                                                                                                                                                                                                                                                                                                                                                                                                                                                                                                                                                                                                                                                                                                                                                                                                          | 21W1 Male/Femal                      | e                                              |                 |
| CURRENT RATING / ØA<br>10A / 2.2<br>20A / 3.3<br>30A / 3.7<br>40A / 4.2 |                                      |                                                                                                                                                                                                                                                                                                                                                                                                                                                                                                                                                                                                                                                                                                                                                                                                                                                                                                                                                                                                                                                                                                                                                                                                                                                                                                                                                                                                                                                                                                                                                                                                                                                                                                                                                                                                                                                                                                                                                                                                                                                                                                                                                                                                                                                                                                                                                                                                                                                                                                                                                                                                                                                                                                                                                                                                                                        |                                      |                                                | æ               |
|                                                                         | COMBINATION D-SUB                    |                                                                                                                                                                                                                                                                                                                                                                                                                                                                                                                                                                                                                                                                                                                                                                                                                                                                                                                                                                                                                                                                                                                                                                                                                                                                                                                                                                                                                                                                                                                                                                                                                                                                                                                                                                                                                                                                                                                                                                                                                                                                                                                                                                                                                                                                                                                                                                                                                                                                                                                                                                                                                                                                                                                                                                                                                                        | SW REFERENCE NO.: 628 COMBO ASSEMBLY |                                                |                 |
|                                                                         |                                      |                                                                                                                                                                                                                                                                                                                                                                                                                                                                                                                                                                                                                                                                                                                                                                                                                                                                                                                                                                                                                                                                                                                                                                                                                                                                                                                                                                                                                                                                                                                                                                                                                                                                                                                                                                                                                                                                                                                                                                                                                                                                                                                                                                                                                                                                                                                                                                                                                                                                                                                                                                                                                                                                                                                                                                                                                                        | DRAWN: C.B                           | DATE: JAN. 01/20                               | )19             |
|                                                                         |                                      | 1                                                                                                                                                                                                                                                                                                                                                                                                                                                                                                                                                                                                                                                                                                                                                                                                                                                                                                                                                                                                                                                                                                                                                                                                                                                                                                                                                                                                                                                                                                                                                                                                                                                                                                                                                                                                                                                                                                                                                                                                                                                                                                                                                                                                                                                                                                                                                                                                                                                                                                                                                                                                                                                                                                                                                                                                                                      | CHECKED:                             | DATE:                                          |                 |
| THIS SERIES FULLY CONFORMS TO                                           |                                      | THESE DRAWINGS AND SPECIFICATIONS<br>ARE THE PROPERTY OF EDAC INC.,AND                                                                                                                                                                                                                                                                                                                                                                                                                                                                                                                                                                                                                                                                                                                                                                                                                                                                                                                                                                                                                                                                                                                                                                                                                                                                                                                                                                                                                                                                                                                                                                                                                                                                                                                                                                                                                                                                                                                                                                                                                                                                                                                                                                                                                                                                                                                                                                                                                                                                                                                                                                                                                                                                                                                                                                 | SCALE: N.T.S                         | SHEET 3 OF                                     | 4               |
| THE EUROPEAN UNION DIRECTIVES<br>2011/65/EU FOR R₀HS COMPLIANCY.        | TORONTO, ONTARIO<br>CANADA           | SHALL NOT BE REPRODUCED, OR COPIED<br>OR USED AS THE BASIS FOR THE                                                                                                                                                                                                                                                                                                                                                                                                                                                                                                                                                                                                                                                                                                                                                                                                                                                                                                                                                                                                                                                                                                                                                                                                                                                                                                                                                                                                                                                                                                                                                                                                                                                                                                                                                                                                                                                                                                                                                                                                                                                                                                                                                                                                                                                                                                                                                                                                                                                                                                                                                                                                                                                                                                                                                                     | DRAWING NUMBER: 628-24W              | 7624-1N2                                       | ISSUE           |
|                                                                         | YOUR CONNECTION TO QUALITY & SERVICE | MANUFACTURE OR SALE OF APPARATUS                                                                                                                                                                                                                                                                                                                                                                                                                                                                                                                                                                                                                                                                                                                                                                                                                                                                                                                                                                                                                                                                                                                                                                                                                                                                                                                                                                                                                                                                                                                                                                                                                                                                                                                                                                                                                                                                                                                                                                                                                                                                                                                                                                                                                                                                                                                                                                                                                                                                                                                                                                                                                                                                                                                                                                                                       | PART NUMBER: 628-24W7624-1N2 1       |                                                |                 |