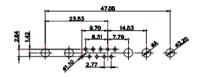

## Ϋ́́ ╵┟┼╢╴╢╵╟╴╢╝╵┟╶╢╓┤

OPERATING TEMPERATURE: -55°C ~ 125°C

SHELL: STEEL, Sn or Ni PLATED

HOUSING: THERMOPLASTIC POLYESTER, UL94V-0

NOTES:

MATERIAL:

SIGNAL CONTACT CURRENT RATING: 5A PER CONTACT SIGNAL CONTACT RESISTANCE: 10mQ MAX. INSULATOR RESISTANCE: 5000MΩ min. DIELECTRIC WITHSTANDING VOLTAGE: 1000V AC rms

THIS SERIES FULLY CONFORMS TO THE EUROPEAN UNION DIRECTIVES 2011/65/EU FOR RoHS COMPLIANCY.

THIS IS A C.A.D. GENERATED DRAWING TOLERANCE UNLESS OTHERWISE SPECIFIED DO NOT MAKE MANUAL REVISIONS TO MASTER. .X ±0.25 .XX ±0.13 .XXX ±0.05