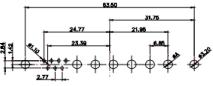

## Ϋ́́ ╵┟┼╢╴╢╵╟╴╢╝╵┟╶╢╓┤

OPERATING TEMPERATURE: -55°C ~ 125°C

SHELL: STEEL, Sn or Ni PLATED

HOUSING: THERMOPLASTIC POLYESTER, UL94V-0

NOTES:

MATERIAL:

SIGNAL CONTACT CURRENT RATING: 5A PER CONTACT SIGNAL CONTACT RESISTANCE: 10mQ MAX. INSULATOR RESISTANCE: 5000MΩ min. DIELECTRIC WITHSTANDING VOLTAGE: 1000V AC rms

|                 | COMBINATION D-SUB                    |                                                                                                                                       | SW REFERENCE NO.: 628 COMBO ASSEMBLY |                  |       |  |
|-----------------|--------------------------------------|---------------------------------------------------------------------------------------------------------------------------------------|--------------------------------------|------------------|-------|--|
|                 |                                      |                                                                                                                                       | DRAWN: C.B                           | DATE: JAN. 01/20 | 19    |  |
|                 |                                      |                                                                                                                                       | CHECKED:                             | DATE:            |       |  |
|                 | EDAC INC                             | THESE DRAWINGS AND SPECIFICATIONS<br>ARE THE PROPERTY OF EDAC INC.,AND                                                                | SCALE: (IN C.A.D. 1:1)               | SHEET 1 OF       | 4     |  |
|                 | TORONTO, ONTARIO                     | SHALL NOT BE REPRODUCED, OR COPIED<br>OR USED AS THE BASIS FOR THE<br>MANUFACTURE OR SALE OF APPARATUS<br>WITHOUT WRITTEN PERMISSION. | DRAWING NUMBER: 628-24W7624-1N2      |                  | ISSUE |  |
| YOUR CONNECTION | YOUR CONNECTION TO QUALITY & SERVICE |                                                                                                                                       | PART NUMBER: 628-24W                 | 7624-1N2         | 1     |  |