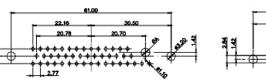

THIS IS A C.A.D. GENERATED DRAWING DO NOT MAKE MANUAL REVISIONS TO MASTER.

**ISSUE NUMBER** ORIGINAL

(1)

## Ϋ́́ ╵┟┼╢╴╢╵╟╴╢╝╵┟╶╢╓┤

OPERATING TEMPERATURE: -55°C ~ 125°C

SHELL: STEEL, Sn or Ni PLATED

HOUSING: THERMOPLASTIC POLYESTER, UL94V-0

NOTES:

MATERIAL:

SIGNAL CONTACT CURRENT RATING: 5A PER CONTACT SIGNAL CONTACT RESISTANCE: 10mQ MAX. INSULATOR RESISTANCE: 5000MΩ min. DIELECTRIC WITHSTANDING VOLTAGE: 1000V AC rms

|                 | COMBINATION D-SUB                    |                                                                                                                                       | SW REFERENCE NO.: 628 COMBO ASSEMBLY |                  |       |  |
|-----------------|--------------------------------------|---------------------------------------------------------------------------------------------------------------------------------------|--------------------------------------|------------------|-------|--|
|                 |                                      |                                                                                                                                       | DRAWN: C.B                           | DATE: JAN. 01/20 | 19    |  |
|                 |                                      |                                                                                                                                       | CHECKED:                             | DATE:            |       |  |
|                 | EDAC INC                             | THESE DRAWINGS AND SPECIFICATIONS<br>ARE THE PROPERTY OF EDAC INC.,AND                                                                | SCALE: (IN C.A.D. 1:1)               | SHEET 1 OF       | 4     |  |
|                 | TORONTO, ONTARIO                     | SHALL NOT BE REPRODUCED, OR COPIED<br>OR USED AS THE BASIS FOR THE<br>MANUFACTURE OR SALE OF APPARATUS<br>WITHOUT WRITTEN PERMISSION. | DRAWING NUMBER: 628-24W7624-1N2      |                  | ISSUE |  |
| YOUR CONNECTION | YOUR CONNECTION TO QUALITY & SERVICE |                                                                                                                                       | PART NUMBER: 628-24W                 | 7624-1N2         | 1     |  |