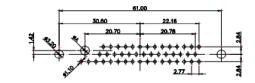

5W5 Male

5W5 Female

COMPLIANT

8W8 Male

3.30

WITHOUT WRITTEN PERMISSION.

 
 TOLERANCE UNLESS OTHERWISE
 THIS IS A C.A.D. GENERATED DRAWING DO NOT MAKE MANUAL REVISIONS TO MASTER.

 .X
 ±0.25

25W3 Male

36W4 Female

13W3 Male

13W6 Male

43W2 Male

17W5 Female

.XX ±0.13 .XXX ±0.05

9W4 Female

13W3 Female

47W1 Female

17W5 Male

COMPLIANT

|                               |                                      |                                                                                                                                                                                                                | SW REFERENCE NO.: 628 COMBO ASSEMBLY |            |       |
|-------------------------------|--------------------------------------|----------------------------------------------------------------------------------------------------------------------------------------------------------------------------------------------------------------|--------------------------------------|------------|-------|
|                               | COMBINATION                          | DRAWN: C.B                                                                                                                                                                                                     | DATE: JAN. 01/20                     | 19         |       |
|                               |                                      |                                                                                                                                                                                                                | CHECKED:                             | DATE:      |       |
| THIS SERIES FULLY CONFORMS TO | EDAC INC                             | THESE DRAWINGS AND SPECIFICATIONS<br>ARE THE PROPERTY OF EDAC INC.,AND<br>SHALL NOT BE REPRODUCED,OR COPIED<br>OR USED AS THE BASIS FOR THE<br>MANUFACTURE OR SALE OF APPARATUS<br>WITHOUT WRITTEN PERMISSION. | SCALE: N.T.S                         | SHEET 4 OF | 4     |
| THE EUROPEAN UNION DIRECTIVES | TORONTO, ONTARIO<br>CANADA           |                                                                                                                                                                                                                | DRAWING NUMBER: 628-24W7624-1N2      |            | ISSUE |
|                               | YOUR CONNECTION TO QUALITY & SERVICE |                                                                                                                                                                                                                | PART NUMBER: 628-24W                 | 7624-1N2   | 1     |