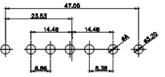

3W3 / 3WK3

5W1 Male/Female

7W2 Male/Female

(1)

21W4 Male/Female

628-24W7624-1N2

|                                                                         |                                      |                                                                                                                                                                                                                                                                                                                                                                                                                                                                                                                                                                                                                                                                                                                                                                                                                                                                                                                                                                                                                                                                                                                                                                                                                                                                                                                                                                                                                                                                                                                                                                                                                                                                                                                                                                                                                                                                                                                                                                                                                                                                                                                                                                                                                                                                                                                                                                                                                                                                                                                                                                                                                                                                                                                                                                                                                                        |                                      |                                                | ÷.              |
|-------------------------------------------------------------------------|--------------------------------------|----------------------------------------------------------------------------------------------------------------------------------------------------------------------------------------------------------------------------------------------------------------------------------------------------------------------------------------------------------------------------------------------------------------------------------------------------------------------------------------------------------------------------------------------------------------------------------------------------------------------------------------------------------------------------------------------------------------------------------------------------------------------------------------------------------------------------------------------------------------------------------------------------------------------------------------------------------------------------------------------------------------------------------------------------------------------------------------------------------------------------------------------------------------------------------------------------------------------------------------------------------------------------------------------------------------------------------------------------------------------------------------------------------------------------------------------------------------------------------------------------------------------------------------------------------------------------------------------------------------------------------------------------------------------------------------------------------------------------------------------------------------------------------------------------------------------------------------------------------------------------------------------------------------------------------------------------------------------------------------------------------------------------------------------------------------------------------------------------------------------------------------------------------------------------------------------------------------------------------------------------------------------------------------------------------------------------------------------------------------------------------------------------------------------------------------------------------------------------------------------------------------------------------------------------------------------------------------------------------------------------------------------------------------------------------------------------------------------------------------------------------------------------------------------------------------------------------------|--------------------------------------|------------------------------------------------|-----------------|
|                                                                         | 11W                                  | 1 Male/Female                                                                                                                                                                                                                                                                                                                                                                                                                                                                                                                                                                                                                                                                                                                                                                                                                                                                                                                                                                                                                                                                                                                                                                                                                                                                                                                                                                                                                                                                                                                                                                                                                                                                                                                                                                                                                                                                                                                                                                                                                                                                                                                                                                                                                                                                                                                                                                                                                                                                                                                                                                                                                                                                                                                                                                                                                          | 27W2 Male/Femal                      | e                                              |                 |
| e 8W8 Fe                                                                | emale                                | 33.30<br>18.65<br>9.70<br>8.31<br>9.70<br>8.31<br>9.70<br>8.31<br>9.70<br>8.31<br>9.70<br>8.31<br>9.70<br>8.31<br>9.70<br>8.31<br>9.70<br>8.31<br>9.70<br>9.70<br>9.70<br>9.70<br>9.70<br>9.70<br>9.70<br>9.70<br>9.70<br>9.70<br>9.70<br>9.70<br>9.70<br>9.70<br>9.70<br>9.70<br>9.70<br>9.70<br>9.70<br>9.70<br>9.70<br>9.70<br>9.70<br>9.70<br>9.70<br>9.70<br>9.70<br>9.70<br>9.70<br>9.70<br>9.70<br>9.70<br>9.70<br>9.70<br>9.70<br>9.70<br>9.70<br>9.70<br>9.70<br>9.70<br>9.70<br>9.70<br>9.70<br>9.70<br>9.70<br>9.70<br>9.70<br>9.70<br>9.70<br>9.70<br>9.70<br>9.70<br>9.70<br>9.70<br>9.70<br>9.70<br>9.70<br>9.70<br>9.70<br>9.70<br>9.70<br>9.70<br>9.70<br>9.70<br>9.70<br>9.70<br>9.70<br>9.70<br>9.70<br>9.70<br>9.70<br>9.70<br>9.70<br>9.70<br>9.70<br>9.70<br>9.70<br>9.70<br>9.70<br>9.70<br>9.70<br>9.70<br>9.70<br>9.70<br>9.70<br>9.70<br>9.70<br>9.70<br>9.70<br>9.70<br>9.70<br>9.70<br>9.70<br>9.70<br>9.70<br>9.70<br>9.70<br>9.70<br>9.70<br>9.70<br>9.70<br>9.70<br>9.70<br>9.70<br>9.70<br>9.70<br>9.70<br>9.70<br>9.70<br>9.70<br>9.70<br>9.70<br>9.70<br>9.70<br>9.70<br>9.70<br>9.70<br>9.70<br>9.70<br>9.70<br>9.70<br>9.70<br>9.70<br>9.70<br>9.70<br>9.70<br>9.70<br>9.70<br>9.70<br>9.70<br>9.70<br>9.70<br>9.70<br>9.70<br>9.70<br>9.70<br>9.70<br>9.70<br>9.70<br>9.70<br>9.70<br>9.70<br>9.70<br>9.70<br>9.70<br>9.70<br>9.70<br>9.70<br>9.70<br>9.70<br>9.70<br>9.70<br>9.70<br>9.70<br>9.70<br>9.70<br>9.70<br>9.70<br>9.70<br>9.70<br>9.70<br>9.70<br>9.70<br>9.70<br>9.70<br>9.70<br>9.70<br>9.70<br>9.70<br>9.70<br>9.70<br>9.70<br>9.70<br>9.70<br>9.70<br>9.70<br>9.70<br>9.70<br>9.70<br>9.70<br>9.70<br>9.70<br>9.70<br>9.70<br>9.70<br>9.70<br>9.70<br>9.70<br>9.70<br>9.70<br>9.70<br>9.70<br>9.70<br>9.70<br>9.70<br>9.70<br>9.70<br>9.70<br>9.70<br>9.70<br>9.70<br>9.70<br>9.70<br>9.70<br>9.70<br>9.70<br>9.70<br>9.70<br>9.70<br>9.70<br>9.70<br>9.70<br>9.70<br>9.70<br>9.70<br>9.70<br>9.70<br>9.70<br>9.70<br>9.70<br>9.70<br>9.70<br>9.70<br>9.70<br>9.70<br>9.70<br>9.70<br>9.70<br>9.70<br>9.70<br>9.70<br>9.70<br>9.70<br>9.70<br>9.70<br>9.70<br>9.70<br>9.70<br>9.70<br>9.70<br>9.70<br>9.70<br>9.70<br>9.70<br>9.70<br>9.70<br>9.70<br>9.70<br>9.70<br>9.70<br>9.70<br>9.70<br>9.70<br>9.70<br>9.70<br>9.70<br>9.70<br>9.70<br>9.70<br>9.70<br>9.70<br>9.70<br>9.70<br>9.70<br>9.70<br>9.70<br>9.70<br>9.70<br>9.70<br>9.70<br>9.70<br>9.70<br>9.70<br>9.70<br>9.70<br>9.70<br>9.70<br>9.70<br>9.70<br>9.70<br>9.70<br>9.70<br>9.70<br>9.70<br>9.70<br>9.70<br>9.70<br>9.70<br>9.70<br>9.70<br>9.70<br>9.70<br>9.70<br>9.70<br>9.70<br>9.70<br>9.70<br>9.70<br>9.70<br>9.70<br>9.70<br>9.70<br>9.70<br>9.70<br>9.70<br>9.70<br>9.70<br>9.70<br>9.70<br>9.70<br>9.70<br>9.70<br>9.70<br>9.70<br>9.70<br>9.70<br>9.70<br>9.70<br>9.70<br>9.70<br>9.70<br>9.70<br>9.70 | 32.70<br>전 - 16.63                   | 63.50<br>31.75<br>15.24<br>91 <sup>10</sup> ab |                 |
|                                                                         |                                      |                                                                                                                                                                                                                                                                                                                                                                                                                                                                                                                                                                                                                                                                                                                                                                                                                                                                                                                                                                                                                                                                                                                                                                                                                                                                                                                                                                                                                                                                                                                                                                                                                                                                                                                                                                                                                                                                                                                                                                                                                                                                                                                                                                                                                                                                                                                                                                                                                                                                                                                                                                                                                                                                                                                                                                                                                                        |                                      | **************************************         | <del>-\$`</del> |
|                                                                         | 17W                                  | 2 Male/Female                                                                                                                                                                                                                                                                                                                                                                                                                                                                                                                                                                                                                                                                                                                                                                                                                                                                                                                                                                                                                                                                                                                                                                                                                                                                                                                                                                                                                                                                                                                                                                                                                                                                                                                                                                                                                                                                                                                                                                                                                                                                                                                                                                                                                                                                                                                                                                                                                                                                                                                                                                                                                                                                                                                                                                                                                          | 21W1 Male/Femal                      | e                                              |                 |
| CURRENT RATING / ØA<br>10A / 2.2<br>20A / 3.3<br>30A / 3.7<br>40A / 4.2 |                                      |                                                                                                                                                                                                                                                                                                                                                                                                                                                                                                                                                                                                                                                                                                                                                                                                                                                                                                                                                                                                                                                                                                                                                                                                                                                                                                                                                                                                                                                                                                                                                                                                                                                                                                                                                                                                                                                                                                                                                                                                                                                                                                                                                                                                                                                                                                                                                                                                                                                                                                                                                                                                                                                                                                                                                                                                                                        |                                      |                                                | æ               |
|                                                                         | COMBINATION D-SUB                    |                                                                                                                                                                                                                                                                                                                                                                                                                                                                                                                                                                                                                                                                                                                                                                                                                                                                                                                                                                                                                                                                                                                                                                                                                                                                                                                                                                                                                                                                                                                                                                                                                                                                                                                                                                                                                                                                                                                                                                                                                                                                                                                                                                                                                                                                                                                                                                                                                                                                                                                                                                                                                                                                                                                                                                                                                                        | SW REFERENCE NO.: 628 COMBO ASSEMBLY |                                                |                 |
|                                                                         |                                      |                                                                                                                                                                                                                                                                                                                                                                                                                                                                                                                                                                                                                                                                                                                                                                                                                                                                                                                                                                                                                                                                                                                                                                                                                                                                                                                                                                                                                                                                                                                                                                                                                                                                                                                                                                                                                                                                                                                                                                                                                                                                                                                                                                                                                                                                                                                                                                                                                                                                                                                                                                                                                                                                                                                                                                                                                                        | DRAWN: C.B                           | DATE: JAN. 01/20                               | )19             |
|                                                                         |                                      | 1                                                                                                                                                                                                                                                                                                                                                                                                                                                                                                                                                                                                                                                                                                                                                                                                                                                                                                                                                                                                                                                                                                                                                                                                                                                                                                                                                                                                                                                                                                                                                                                                                                                                                                                                                                                                                                                                                                                                                                                                                                                                                                                                                                                                                                                                                                                                                                                                                                                                                                                                                                                                                                                                                                                                                                                                                                      | CHECKED:                             | DATE:                                          |                 |
| THIS SERIES FULLY CONFORMS TO                                           |                                      | THESE DRAWINGS AND SPECIFICATIONS<br>ARE THE PROPERTY OF EDAC INC.,AND                                                                                                                                                                                                                                                                                                                                                                                                                                                                                                                                                                                                                                                                                                                                                                                                                                                                                                                                                                                                                                                                                                                                                                                                                                                                                                                                                                                                                                                                                                                                                                                                                                                                                                                                                                                                                                                                                                                                                                                                                                                                                                                                                                                                                                                                                                                                                                                                                                                                                                                                                                                                                                                                                                                                                                 | SCALE: N.T.S                         | SHEET 3 OF                                     | 4               |
| THE EUROPEAN UNION DIRECTIVES<br>2011/65/EU FOR R₀HS COMPLIANCY.        | TORONTO, ONTARIO<br>CANADA           | SHALL NOT BE REPRODUCED, OR COPIED<br>OR USED AS THE BASIS FOR THE                                                                                                                                                                                                                                                                                                                                                                                                                                                                                                                                                                                                                                                                                                                                                                                                                                                                                                                                                                                                                                                                                                                                                                                                                                                                                                                                                                                                                                                                                                                                                                                                                                                                                                                                                                                                                                                                                                                                                                                                                                                                                                                                                                                                                                                                                                                                                                                                                                                                                                                                                                                                                                                                                                                                                                     | DRAWING NUMBER: 628-24W              | 7624-1N2                                       | ISSUE           |
|                                                                         | YOUR CONNECTION TO QUALITY & SERVICE | MANUFACTURE OR SALE OF APPARATUS                                                                                                                                                                                                                                                                                                                                                                                                                                                                                                                                                                                                                                                                                                                                                                                                                                                                                                                                                                                                                                                                                                                                                                                                                                                                                                                                                                                                                                                                                                                                                                                                                                                                                                                                                                                                                                                                                                                                                                                                                                                                                                                                                                                                                                                                                                                                                                                                                                                                                                                                                                                                                                                                                                                                                                                                       | PART NUMBER: 628-24W7624-1N2 1       |                                                |                 |