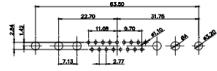

## Ϋ́́ ╵┟┼╢╴╢╵╟╴╢╝╵┟╶╢╓┤

OPERATING TEMPERATURE: -55°C ~ 125°C

SHELL: STEEL, Sn or Ni PLATED

HOUSING: THERMOPLASTIC POLYESTER, UL94V-0

NOTES:

MATERIAL:

SIGNAL CONTACT CURRENT RATING: 5A PER CONTACT SIGNAL CONTACT RESISTANCE: 10mQ MAX. INSULATOR RESISTANCE: 5000MΩ min. DIELECTRIC WITHSTANDING VOLTAGE: 1000V AC rms

|                 | COMBINATION D-SUB                    |                                                                                                                                       | SW REFERENCE NO.: 628 COMBO ASSEMBLY |                  |       |  |
|-----------------|--------------------------------------|---------------------------------------------------------------------------------------------------------------------------------------|--------------------------------------|------------------|-------|--|
|                 |                                      |                                                                                                                                       | DRAWN: C.B                           | DATE: JAN. 01/20 | 19    |  |
|                 |                                      |                                                                                                                                       | CHECKED:                             | DATE:            |       |  |
|                 | EDAC INC                             | THESE DRAWINGS AND SPECIFICATIONS<br>ARE THE PROPERTY OF EDAC INC.,AND                                                                | SCALE: (IN C.A.D. 1:1)               | SHEET 1 OF       | 4     |  |
|                 | TORONTO, ONTARIO                     | SHALL NOT BE REPRODUCED, OR COPIED<br>OR USED AS THE BASIS FOR THE<br>MANUFACTURE OR SALE OF APPARATUS<br>WITHOUT WRITTEN PERMISSION. | DRAWING NUMBER: 628-24W7624-1N2      |                  | ISSUE |  |
| YOUR CONNECTION | YOUR CONNECTION TO QUALITY & SERVICE |                                                                                                                                       | PART NUMBER: 628-24W                 | 7624-1N2         | 1     |  |