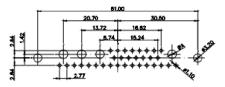

25W3 Male

36W4 Female

13W3 Male

13W6 Male

43W2 Male

17W5 Female

.XX ±0.13 .XXX ±0.05

9W4 Female

13W3 Female

47W1 Female

17W5 Male

COMPLIANT

|                               |                                      |                                                                                                                                                                                                                | SW REFERENCE NO.: 628 COMBO ASSEMBLY |            |       |
|-------------------------------|--------------------------------------|----------------------------------------------------------------------------------------------------------------------------------------------------------------------------------------------------------------|--------------------------------------|------------|-------|
|                               | COMBINATION                          | DRAWN: C.B                                                                                                                                                                                                     | DATE: JAN. 01/20                     | 19         |       |
|                               |                                      |                                                                                                                                                                                                                | CHECKED:                             | DATE:      |       |
| THIS SERIES FULLY CONFORMS TO | EDAC INC                             | THESE DRAWINGS AND SPECIFICATIONS<br>ARE THE PROPERTY OF EDAC INC.,AND<br>SHALL NOT BE REPRODUCED,OR COPIED<br>OR USED AS THE BASIS FOR THE<br>MANUFACTURE OR SALE OF APPARATUS<br>WITHOUT WRITTEN PERMISSION. | SCALE: N.T.S                         | SHEET 4 OF | 4     |
| THE EUROPEAN UNION DIRECTIVES | TORONTO, ONTARIO<br>CANADA           |                                                                                                                                                                                                                | DRAWING NUMBER: 628-24W7624-1N2      |            | ISSUE |
|                               | YOUR CONNECTION TO QUALITY & SERVICE |                                                                                                                                                                                                                | PART NUMBER: 628-24W                 | 7624-1N2   | 1     |