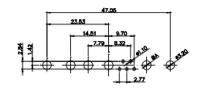

3W3 / 3WK3

5W1 Male/Female

7W2 Male/Female

(1)

21W4 Male/Female

628-24W7624-1N2

|                                                                         |                                      |                                                                                                                                                                                                                                                                                                                                                                                                                                                                                                                                                                                                                                                                                                                                                                                                                                                                                                                                                                                                                                                                                                                                                                                                                                                                                                                                                                                                                                                                                                                                                                                                                                                                                                                                                                                                                                                                                                                                                                                                                                                                                                                                                                                                                                                                                                                                                                                                                                                                                                                                                                                                                                                                                                                                                                                                                                        |                                      |                                                | ÷.              |
|-------------------------------------------------------------------------|--------------------------------------|----------------------------------------------------------------------------------------------------------------------------------------------------------------------------------------------------------------------------------------------------------------------------------------------------------------------------------------------------------------------------------------------------------------------------------------------------------------------------------------------------------------------------------------------------------------------------------------------------------------------------------------------------------------------------------------------------------------------------------------------------------------------------------------------------------------------------------------------------------------------------------------------------------------------------------------------------------------------------------------------------------------------------------------------------------------------------------------------------------------------------------------------------------------------------------------------------------------------------------------------------------------------------------------------------------------------------------------------------------------------------------------------------------------------------------------------------------------------------------------------------------------------------------------------------------------------------------------------------------------------------------------------------------------------------------------------------------------------------------------------------------------------------------------------------------------------------------------------------------------------------------------------------------------------------------------------------------------------------------------------------------------------------------------------------------------------------------------------------------------------------------------------------------------------------------------------------------------------------------------------------------------------------------------------------------------------------------------------------------------------------------------------------------------------------------------------------------------------------------------------------------------------------------------------------------------------------------------------------------------------------------------------------------------------------------------------------------------------------------------------------------------------------------------------------------------------------------------|--------------------------------------|------------------------------------------------|-----------------|
|                                                                         | 11W                                  | 1 Male/Female                                                                                                                                                                                                                                                                                                                                                                                                                                                                                                                                                                                                                                                                                                                                                                                                                                                                                                                                                                                                                                                                                                                                                                                                                                                                                                                                                                                                                                                                                                                                                                                                                                                                                                                                                                                                                                                                                                                                                                                                                                                                                                                                                                                                                                                                                                                                                                                                                                                                                                                                                                                                                                                                                                                                                                                                                          | 27W2 Male/Femal                      | e                                              |                 |
| e 8W8 Fe                                                                | emale                                | 33.30<br>18.65<br>9.70<br>8.31<br>9.70<br>8.31<br>9.70<br>8.31<br>9.70<br>8.31<br>9.70<br>8.31<br>9.70<br>8.31<br>9.70<br>8.31<br>9.70<br>8.31<br>9.70<br>9.70<br>9.70<br>9.70<br>9.70<br>9.70<br>9.70<br>9.70<br>9.70<br>9.70<br>9.70<br>9.70<br>9.70<br>9.70<br>9.70<br>9.70<br>9.70<br>9.70<br>9.70<br>9.70<br>9.70<br>9.70<br>9.70<br>9.70<br>9.70<br>9.70<br>9.70<br>9.70<br>9.70<br>9.70<br>9.70<br>9.70<br>9.70<br>9.70<br>9.70<br>9.70<br>9.70<br>9.70<br>9.70<br>9.70<br>9.70<br>9.70<br>9.70<br>9.70<br>9.70<br>9.70<br>9.70<br>9.70<br>9.70<br>9.70<br>9.70<br>9.70<br>9.70<br>9.70<br>9.70<br>9.70<br>9.70<br>9.70<br>9.70<br>9.70<br>9.70<br>9.70<br>9.70<br>9.70<br>9.70<br>9.70<br>9.70<br>9.70<br>9.70<br>9.70<br>9.70<br>9.70<br>9.70<br>9.70<br>9.70<br>9.70<br>9.70<br>9.70<br>9.70<br>9.70<br>9.70<br>9.70<br>9.70<br>9.70<br>9.70<br>9.70<br>9.70<br>9.70<br>9.70<br>9.70<br>9.70<br>9.70<br>9.70<br>9.70<br>9.70<br>9.70<br>9.70<br>9.70<br>9.70<br>9.70<br>9.70<br>9.70<br>9.70<br>9.70<br>9.70<br>9.70<br>9.70<br>9.70<br>9.70<br>9.70<br>9.70<br>9.70<br>9.70<br>9.70<br>9.70<br>9.70<br>9.70<br>9.70<br>9.70<br>9.70<br>9.70<br>9.70<br>9.70<br>9.70<br>9.70<br>9.70<br>9.70<br>9.70<br>9.70<br>9.70<br>9.70<br>9.70<br>9.70<br>9.70<br>9.70<br>9.70<br>9.70<br>9.70<br>9.70<br>9.70<br>9.70<br>9.70<br>9.70<br>9.70<br>9.70<br>9.70<br>9.70<br>9.70<br>9.70<br>9.70<br>9.70<br>9.70<br>9.70<br>9.70<br>9.70<br>9.70<br>9.70<br>9.70<br>9.70<br>9.70<br>9.70<br>9.70<br>9.70<br>9.70<br>9.70<br>9.70<br>9.70<br>9.70<br>9.70<br>9.70<br>9.70<br>9.70<br>9.70<br>9.70<br>9.70<br>9.70<br>9.70<br>9.70<br>9.70<br>9.70<br>9.70<br>9.70<br>9.70<br>9.70<br>9.70<br>9.70<br>9.70<br>9.70<br>9.70<br>9.70<br>9.70<br>9.70<br>9.70<br>9.70<br>9.70<br>9.70<br>9.70<br>9.70<br>9.70<br>9.70<br>9.70<br>9.70<br>9.70<br>9.70<br>9.70<br>9.70<br>9.70<br>9.70<br>9.70<br>9.70<br>9.70<br>9.70<br>9.70<br>9.70<br>9.70<br>9.70<br>9.70<br>9.70<br>9.70<br>9.70<br>9.70<br>9.70<br>9.70<br>9.70<br>9.70<br>9.70<br>9.70<br>9.70<br>9.70<br>9.70<br>9.70<br>9.70<br>9.70<br>9.70<br>9.70<br>9.70<br>9.70<br>9.70<br>9.70<br>9.70<br>9.70<br>9.70<br>9.70<br>9.70<br>9.70<br>9.70<br>9.70<br>9.70<br>9.70<br>9.70<br>9.70<br>9.70<br>9.70<br>9.70<br>9.70<br>9.70<br>9.70<br>9.70<br>9.70<br>9.70<br>9.70<br>9.70<br>9.70<br>9.70<br>9.70<br>9.70<br>9.70<br>9.70<br>9.70<br>9.70<br>9.70<br>9.70<br>9.70<br>9.70<br>9.70<br>9.70<br>9.70<br>9.70<br>9.70<br>9.70<br>9.70<br>9.70<br>9.70<br>9.70<br>9.70<br>9.70<br>9.70<br>9.70<br>9.70<br>9.70<br>9.70<br>9.70<br>9.70<br>9.70<br>9.70<br>9.70<br>9.70<br>9.70<br>9.70<br>9.70<br>9.70<br>9.70<br>9.70<br>9.70<br>9.70<br>9.70<br>9.70<br>9.70<br>9.70<br>9.70<br>9.70<br>9.70<br>9.70<br>9.70<br>9.70<br>9.70<br>9.70<br>9.70<br>9.70<br>9.70<br>9.70<br>9.70<br>9.70 | 32.70<br>전 - 16.63                   | 63.50<br>31.75<br>15.24<br>91 <sup>10</sup> ab |                 |
|                                                                         |                                      |                                                                                                                                                                                                                                                                                                                                                                                                                                                                                                                                                                                                                                                                                                                                                                                                                                                                                                                                                                                                                                                                                                                                                                                                                                                                                                                                                                                                                                                                                                                                                                                                                                                                                                                                                                                                                                                                                                                                                                                                                                                                                                                                                                                                                                                                                                                                                                                                                                                                                                                                                                                                                                                                                                                                                                                                                                        |                                      | **************************************         | <del>-\$`</del> |
|                                                                         | 17W                                  | 2 Male/Female                                                                                                                                                                                                                                                                                                                                                                                                                                                                                                                                                                                                                                                                                                                                                                                                                                                                                                                                                                                                                                                                                                                                                                                                                                                                                                                                                                                                                                                                                                                                                                                                                                                                                                                                                                                                                                                                                                                                                                                                                                                                                                                                                                                                                                                                                                                                                                                                                                                                                                                                                                                                                                                                                                                                                                                                                          | 21W1 Male/Femal                      | e                                              |                 |
| CURRENT RATING / ØA<br>10A / 2.2<br>20A / 3.3<br>30A / 3.7<br>40A / 4.2 |                                      |                                                                                                                                                                                                                                                                                                                                                                                                                                                                                                                                                                                                                                                                                                                                                                                                                                                                                                                                                                                                                                                                                                                                                                                                                                                                                                                                                                                                                                                                                                                                                                                                                                                                                                                                                                                                                                                                                                                                                                                                                                                                                                                                                                                                                                                                                                                                                                                                                                                                                                                                                                                                                                                                                                                                                                                                                                        |                                      |                                                | æ               |
|                                                                         | COMBINATION D-SUB                    |                                                                                                                                                                                                                                                                                                                                                                                                                                                                                                                                                                                                                                                                                                                                                                                                                                                                                                                                                                                                                                                                                                                                                                                                                                                                                                                                                                                                                                                                                                                                                                                                                                                                                                                                                                                                                                                                                                                                                                                                                                                                                                                                                                                                                                                                                                                                                                                                                                                                                                                                                                                                                                                                                                                                                                                                                                        | SW REFERENCE NO.: 628 COMBO ASSEMBLY |                                                |                 |
|                                                                         |                                      |                                                                                                                                                                                                                                                                                                                                                                                                                                                                                                                                                                                                                                                                                                                                                                                                                                                                                                                                                                                                                                                                                                                                                                                                                                                                                                                                                                                                                                                                                                                                                                                                                                                                                                                                                                                                                                                                                                                                                                                                                                                                                                                                                                                                                                                                                                                                                                                                                                                                                                                                                                                                                                                                                                                                                                                                                                        | DRAWN: C.B                           | DATE: JAN. 01/20                               | )19             |
|                                                                         |                                      | 1                                                                                                                                                                                                                                                                                                                                                                                                                                                                                                                                                                                                                                                                                                                                                                                                                                                                                                                                                                                                                                                                                                                                                                                                                                                                                                                                                                                                                                                                                                                                                                                                                                                                                                                                                                                                                                                                                                                                                                                                                                                                                                                                                                                                                                                                                                                                                                                                                                                                                                                                                                                                                                                                                                                                                                                                                                      | CHECKED:                             | DATE:                                          |                 |
| THIS SERIES FULLY CONFORMS TO                                           |                                      | THESE DRAWINGS AND SPECIFICATIONS<br>ARE THE PROPERTY OF EDAC INC.,AND                                                                                                                                                                                                                                                                                                                                                                                                                                                                                                                                                                                                                                                                                                                                                                                                                                                                                                                                                                                                                                                                                                                                                                                                                                                                                                                                                                                                                                                                                                                                                                                                                                                                                                                                                                                                                                                                                                                                                                                                                                                                                                                                                                                                                                                                                                                                                                                                                                                                                                                                                                                                                                                                                                                                                                 | SCALE: N.T.S                         | SHEET 3 OF                                     | 4               |
| THE EUROPEAN UNION DIRECTIVES<br>2011/65/EU FOR R₀HS COMPLIANCY.        | TORONTO, ONTARIO<br>CANADA           | SHALL NOT BE REPRODUCED, OR COPIED<br>OR USED AS THE BASIS FOR THE                                                                                                                                                                                                                                                                                                                                                                                                                                                                                                                                                                                                                                                                                                                                                                                                                                                                                                                                                                                                                                                                                                                                                                                                                                                                                                                                                                                                                                                                                                                                                                                                                                                                                                                                                                                                                                                                                                                                                                                                                                                                                                                                                                                                                                                                                                                                                                                                                                                                                                                                                                                                                                                                                                                                                                     | DRAWING NUMBER: 628-24W              | 7624-1N2                                       | ISSUE           |
|                                                                         | YOUR CONNECTION TO QUALITY & SERVICE | MANUFACTURE OR SALE OF APPARATUS                                                                                                                                                                                                                                                                                                                                                                                                                                                                                                                                                                                                                                                                                                                                                                                                                                                                                                                                                                                                                                                                                                                                                                                                                                                                                                                                                                                                                                                                                                                                                                                                                                                                                                                                                                                                                                                                                                                                                                                                                                                                                                                                                                                                                                                                                                                                                                                                                                                                                                                                                                                                                                                                                                                                                                                                       | PART NUMBER: 628-24W7624-1N2 1       |                                                |                 |