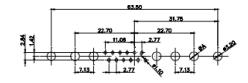

3W3 / 3WK3

5W1 Male/Female

7W2 Male/Female

(1)

21W4 Male/Female

628-24W7624-1N2

|                                                                         |                                      |                                                                                                                                                                                                                                                                                                                                                                                                                                                                                                                                                                                                                                                                                                                                                                                                                                                                                                                                                                                                                                                                                                                                                                                                                                                                                                                                                                                                                                                                                                                                                                                                                                                                                                                                                                                                                                                                                                                                                                                                                                                                                                                                                                                                                                                                                                                                                                                                                                                                                                                                                                                                                                                                                                                                                                                                                                        |                                      |                                                | ÷.              |
|-------------------------------------------------------------------------|--------------------------------------|----------------------------------------------------------------------------------------------------------------------------------------------------------------------------------------------------------------------------------------------------------------------------------------------------------------------------------------------------------------------------------------------------------------------------------------------------------------------------------------------------------------------------------------------------------------------------------------------------------------------------------------------------------------------------------------------------------------------------------------------------------------------------------------------------------------------------------------------------------------------------------------------------------------------------------------------------------------------------------------------------------------------------------------------------------------------------------------------------------------------------------------------------------------------------------------------------------------------------------------------------------------------------------------------------------------------------------------------------------------------------------------------------------------------------------------------------------------------------------------------------------------------------------------------------------------------------------------------------------------------------------------------------------------------------------------------------------------------------------------------------------------------------------------------------------------------------------------------------------------------------------------------------------------------------------------------------------------------------------------------------------------------------------------------------------------------------------------------------------------------------------------------------------------------------------------------------------------------------------------------------------------------------------------------------------------------------------------------------------------------------------------------------------------------------------------------------------------------------------------------------------------------------------------------------------------------------------------------------------------------------------------------------------------------------------------------------------------------------------------------------------------------------------------------------------------------------------------|--------------------------------------|------------------------------------------------|-----------------|
|                                                                         | 11W                                  | 1 Male/Female                                                                                                                                                                                                                                                                                                                                                                                                                                                                                                                                                                                                                                                                                                                                                                                                                                                                                                                                                                                                                                                                                                                                                                                                                                                                                                                                                                                                                                                                                                                                                                                                                                                                                                                                                                                                                                                                                                                                                                                                                                                                                                                                                                                                                                                                                                                                                                                                                                                                                                                                                                                                                                                                                                                                                                                                                          | 27W2 Male/Femal                      | e                                              |                 |
| e 8W8 Fe                                                                | emale                                | 33.30<br>18.65<br>9.70<br>8.31<br>9.70<br>8.31<br>9.70<br>8.31<br>9.70<br>8.31<br>9.70<br>8.31<br>9.70<br>8.31<br>9.70<br>8.31<br>9.70<br>8.31<br>9.70<br>9.70<br>9.70<br>9.70<br>9.70<br>9.70<br>9.70<br>9.70<br>9.70<br>9.70<br>9.70<br>9.70<br>9.70<br>9.70<br>9.70<br>9.70<br>9.70<br>9.70<br>9.70<br>9.70<br>9.70<br>9.70<br>9.70<br>9.70<br>9.70<br>9.70<br>9.70<br>9.70<br>9.70<br>9.70<br>9.70<br>9.70<br>9.70<br>9.70<br>9.70<br>9.70<br>9.70<br>9.70<br>9.70<br>9.70<br>9.70<br>9.70<br>9.70<br>9.70<br>9.70<br>9.70<br>9.70<br>9.70<br>9.70<br>9.70<br>9.70<br>9.70<br>9.70<br>9.70<br>9.70<br>9.70<br>9.70<br>9.70<br>9.70<br>9.70<br>9.70<br>9.70<br>9.70<br>9.70<br>9.70<br>9.70<br>9.70<br>9.70<br>9.70<br>9.70<br>9.70<br>9.70<br>9.70<br>9.70<br>9.70<br>9.70<br>9.70<br>9.70<br>9.70<br>9.70<br>9.70<br>9.70<br>9.70<br>9.70<br>9.70<br>9.70<br>9.70<br>9.70<br>9.70<br>9.70<br>9.70<br>9.70<br>9.70<br>9.70<br>9.70<br>9.70<br>9.70<br>9.70<br>9.70<br>9.70<br>9.70<br>9.70<br>9.70<br>9.70<br>9.70<br>9.70<br>9.70<br>9.70<br>9.70<br>9.70<br>9.70<br>9.70<br>9.70<br>9.70<br>9.70<br>9.70<br>9.70<br>9.70<br>9.70<br>9.70<br>9.70<br>9.70<br>9.70<br>9.70<br>9.70<br>9.70<br>9.70<br>9.70<br>9.70<br>9.70<br>9.70<br>9.70<br>9.70<br>9.70<br>9.70<br>9.70<br>9.70<br>9.70<br>9.70<br>9.70<br>9.70<br>9.70<br>9.70<br>9.70<br>9.70<br>9.70<br>9.70<br>9.70<br>9.70<br>9.70<br>9.70<br>9.70<br>9.70<br>9.70<br>9.70<br>9.70<br>9.70<br>9.70<br>9.70<br>9.70<br>9.70<br>9.70<br>9.70<br>9.70<br>9.70<br>9.70<br>9.70<br>9.70<br>9.70<br>9.70<br>9.70<br>9.70<br>9.70<br>9.70<br>9.70<br>9.70<br>9.70<br>9.70<br>9.70<br>9.70<br>9.70<br>9.70<br>9.70<br>9.70<br>9.70<br>9.70<br>9.70<br>9.70<br>9.70<br>9.70<br>9.70<br>9.70<br>9.70<br>9.70<br>9.70<br>9.70<br>9.70<br>9.70<br>9.70<br>9.70<br>9.70<br>9.70<br>9.70<br>9.70<br>9.70<br>9.70<br>9.70<br>9.70<br>9.70<br>9.70<br>9.70<br>9.70<br>9.70<br>9.70<br>9.70<br>9.70<br>9.70<br>9.70<br>9.70<br>9.70<br>9.70<br>9.70<br>9.70<br>9.70<br>9.70<br>9.70<br>9.70<br>9.70<br>9.70<br>9.70<br>9.70<br>9.70<br>9.70<br>9.70<br>9.70<br>9.70<br>9.70<br>9.70<br>9.70<br>9.70<br>9.70<br>9.70<br>9.70<br>9.70<br>9.70<br>9.70<br>9.70<br>9.70<br>9.70<br>9.70<br>9.70<br>9.70<br>9.70<br>9.70<br>9.70<br>9.70<br>9.70<br>9.70<br>9.70<br>9.70<br>9.70<br>9.70<br>9.70<br>9.70<br>9.70<br>9.70<br>9.70<br>9.70<br>9.70<br>9.70<br>9.70<br>9.70<br>9.70<br>9.70<br>9.70<br>9.70<br>9.70<br>9.70<br>9.70<br>9.70<br>9.70<br>9.70<br>9.70<br>9.70<br>9.70<br>9.70<br>9.70<br>9.70<br>9.70<br>9.70<br>9.70<br>9.70<br>9.70<br>9.70<br>9.70<br>9.70<br>9.70<br>9.70<br>9.70<br>9.70<br>9.70<br>9.70<br>9.70<br>9.70<br>9.70<br>9.70<br>9.70<br>9.70<br>9.70<br>9.70<br>9.70<br>9.70<br>9.70<br>9.70<br>9.70<br>9.70<br>9.70<br>9.70<br>9.70<br>9.70<br>9.70<br>9.70<br>9.70 | 32.70<br>전 - 16.63                   | 63.50<br>31.75<br>15.24<br>91 <sup>10</sup> ab |                 |
|                                                                         |                                      |                                                                                                                                                                                                                                                                                                                                                                                                                                                                                                                                                                                                                                                                                                                                                                                                                                                                                                                                                                                                                                                                                                                                                                                                                                                                                                                                                                                                                                                                                                                                                                                                                                                                                                                                                                                                                                                                                                                                                                                                                                                                                                                                                                                                                                                                                                                                                                                                                                                                                                                                                                                                                                                                                                                                                                                                                                        |                                      | **************************************         | <del>-\$`</del> |
|                                                                         | 17W                                  | 2 Male/Female                                                                                                                                                                                                                                                                                                                                                                                                                                                                                                                                                                                                                                                                                                                                                                                                                                                                                                                                                                                                                                                                                                                                                                                                                                                                                                                                                                                                                                                                                                                                                                                                                                                                                                                                                                                                                                                                                                                                                                                                                                                                                                                                                                                                                                                                                                                                                                                                                                                                                                                                                                                                                                                                                                                                                                                                                          | 21W1 Male/Femal                      | e                                              |                 |
| CURRENT RATING / ØA<br>10A / 2.2<br>20A / 3.3<br>30A / 3.7<br>40A / 4.2 |                                      |                                                                                                                                                                                                                                                                                                                                                                                                                                                                                                                                                                                                                                                                                                                                                                                                                                                                                                                                                                                                                                                                                                                                                                                                                                                                                                                                                                                                                                                                                                                                                                                                                                                                                                                                                                                                                                                                                                                                                                                                                                                                                                                                                                                                                                                                                                                                                                                                                                                                                                                                                                                                                                                                                                                                                                                                                                        |                                      |                                                | æ               |
|                                                                         | COMBINATION D-SUB                    |                                                                                                                                                                                                                                                                                                                                                                                                                                                                                                                                                                                                                                                                                                                                                                                                                                                                                                                                                                                                                                                                                                                                                                                                                                                                                                                                                                                                                                                                                                                                                                                                                                                                                                                                                                                                                                                                                                                                                                                                                                                                                                                                                                                                                                                                                                                                                                                                                                                                                                                                                                                                                                                                                                                                                                                                                                        | SW REFERENCE NO.: 628 COMBO ASSEMBLY |                                                |                 |
|                                                                         |                                      |                                                                                                                                                                                                                                                                                                                                                                                                                                                                                                                                                                                                                                                                                                                                                                                                                                                                                                                                                                                                                                                                                                                                                                                                                                                                                                                                                                                                                                                                                                                                                                                                                                                                                                                                                                                                                                                                                                                                                                                                                                                                                                                                                                                                                                                                                                                                                                                                                                                                                                                                                                                                                                                                                                                                                                                                                                        | DRAWN: C.B                           | DATE: JAN. 01/20                               | )19             |
|                                                                         |                                      | 1                                                                                                                                                                                                                                                                                                                                                                                                                                                                                                                                                                                                                                                                                                                                                                                                                                                                                                                                                                                                                                                                                                                                                                                                                                                                                                                                                                                                                                                                                                                                                                                                                                                                                                                                                                                                                                                                                                                                                                                                                                                                                                                                                                                                                                                                                                                                                                                                                                                                                                                                                                                                                                                                                                                                                                                                                                      | CHECKED:                             | DATE:                                          |                 |
| THIS SERIES FULLY CONFORMS TO                                           |                                      | THESE DRAWINGS AND SPECIFICATIONS<br>ARE THE PROPERTY OF EDAC INC.,AND                                                                                                                                                                                                                                                                                                                                                                                                                                                                                                                                                                                                                                                                                                                                                                                                                                                                                                                                                                                                                                                                                                                                                                                                                                                                                                                                                                                                                                                                                                                                                                                                                                                                                                                                                                                                                                                                                                                                                                                                                                                                                                                                                                                                                                                                                                                                                                                                                                                                                                                                                                                                                                                                                                                                                                 | SCALE: N.T.S                         | SHEET 3 OF                                     | 4               |
| THE EUROPEAN UNION DIRECTIVES<br>2011/65/EU FOR R₀HS COMPLIANCY.        | TORONTO, ONTARIO<br>CANADA           | SHALL NOT BE REPRODUCED, OR COPIED<br>OR USED AS THE BASIS FOR THE                                                                                                                                                                                                                                                                                                                                                                                                                                                                                                                                                                                                                                                                                                                                                                                                                                                                                                                                                                                                                                                                                                                                                                                                                                                                                                                                                                                                                                                                                                                                                                                                                                                                                                                                                                                                                                                                                                                                                                                                                                                                                                                                                                                                                                                                                                                                                                                                                                                                                                                                                                                                                                                                                                                                                                     | DRAWING NUMBER: 628-24W              | 7624-1N2                                       | ISSUE           |
|                                                                         | YOUR CONNECTION TO QUALITY & SERVICE | MANUFACTURE OR SALE OF APPARATUS                                                                                                                                                                                                                                                                                                                                                                                                                                                                                                                                                                                                                                                                                                                                                                                                                                                                                                                                                                                                                                                                                                                                                                                                                                                                                                                                                                                                                                                                                                                                                                                                                                                                                                                                                                                                                                                                                                                                                                                                                                                                                                                                                                                                                                                                                                                                                                                                                                                                                                                                                                                                                                                                                                                                                                                                       | PART NUMBER: 628-24W7624-1N2 1       |                                                |                 |