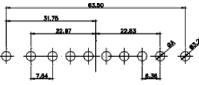

3W3 / 3WK3

5W1 Male/Female

7W2 Male/Female

(1)

21W4 Male/Female

628-24W7624-1N2

|                                                                         |                                      |                                                                                                                                                                                                                                                                                                                                                                                                                                                                                                                                                                                                                                                                                                                                                                                                                                                                                                                                                                                                                                                                                                                                                                                                                                                                                                                                                                                                                                                                                                                                                                                                                                                                                                                                                                                                                                                                                                                                                                                                                                                                                                                                                                                                                                                                                                                                                                                                                                                                                                                                                                                                                                                                                                                                                                                                                                        |                                      |                                                | ÷.              |
|-------------------------------------------------------------------------|--------------------------------------|----------------------------------------------------------------------------------------------------------------------------------------------------------------------------------------------------------------------------------------------------------------------------------------------------------------------------------------------------------------------------------------------------------------------------------------------------------------------------------------------------------------------------------------------------------------------------------------------------------------------------------------------------------------------------------------------------------------------------------------------------------------------------------------------------------------------------------------------------------------------------------------------------------------------------------------------------------------------------------------------------------------------------------------------------------------------------------------------------------------------------------------------------------------------------------------------------------------------------------------------------------------------------------------------------------------------------------------------------------------------------------------------------------------------------------------------------------------------------------------------------------------------------------------------------------------------------------------------------------------------------------------------------------------------------------------------------------------------------------------------------------------------------------------------------------------------------------------------------------------------------------------------------------------------------------------------------------------------------------------------------------------------------------------------------------------------------------------------------------------------------------------------------------------------------------------------------------------------------------------------------------------------------------------------------------------------------------------------------------------------------------------------------------------------------------------------------------------------------------------------------------------------------------------------------------------------------------------------------------------------------------------------------------------------------------------------------------------------------------------------------------------------------------------------------------------------------------------|--------------------------------------|------------------------------------------------|-----------------|
|                                                                         | 11W                                  | 1 Male/Female                                                                                                                                                                                                                                                                                                                                                                                                                                                                                                                                                                                                                                                                                                                                                                                                                                                                                                                                                                                                                                                                                                                                                                                                                                                                                                                                                                                                                                                                                                                                                                                                                                                                                                                                                                                                                                                                                                                                                                                                                                                                                                                                                                                                                                                                                                                                                                                                                                                                                                                                                                                                                                                                                                                                                                                                                          | 27W2 Male/Femal                      | e                                              |                 |
| e 8W8 Fe                                                                | emale                                | 33.30<br>18.65<br>9.70<br>8.31<br>9.70<br>8.31<br>9.70<br>8.31<br>9.70<br>8.31<br>9.70<br>8.31<br>9.70<br>8.31<br>9.70<br>8.31<br>9.70<br>8.31<br>9.70<br>9.70<br>9.70<br>9.70<br>9.70<br>9.70<br>9.70<br>9.70<br>9.70<br>9.70<br>9.70<br>9.70<br>9.70<br>9.70<br>9.70<br>9.70<br>9.70<br>9.70<br>9.70<br>9.70<br>9.70<br>9.70<br>9.70<br>9.70<br>9.70<br>9.70<br>9.70<br>9.70<br>9.70<br>9.70<br>9.70<br>9.70<br>9.70<br>9.70<br>9.70<br>9.70<br>9.70<br>9.70<br>9.70<br>9.70<br>9.70<br>9.70<br>9.70<br>9.70<br>9.70<br>9.70<br>9.70<br>9.70<br>9.70<br>9.70<br>9.70<br>9.70<br>9.70<br>9.70<br>9.70<br>9.70<br>9.70<br>9.70<br>9.70<br>9.70<br>9.70<br>9.70<br>9.70<br>9.70<br>9.70<br>9.70<br>9.70<br>9.70<br>9.70<br>9.70<br>9.70<br>9.70<br>9.70<br>9.70<br>9.70<br>9.70<br>9.70<br>9.70<br>9.70<br>9.70<br>9.70<br>9.70<br>9.70<br>9.70<br>9.70<br>9.70<br>9.70<br>9.70<br>9.70<br>9.70<br>9.70<br>9.70<br>9.70<br>9.70<br>9.70<br>9.70<br>9.70<br>9.70<br>9.70<br>9.70<br>9.70<br>9.70<br>9.70<br>9.70<br>9.70<br>9.70<br>9.70<br>9.70<br>9.70<br>9.70<br>9.70<br>9.70<br>9.70<br>9.70<br>9.70<br>9.70<br>9.70<br>9.70<br>9.70<br>9.70<br>9.70<br>9.70<br>9.70<br>9.70<br>9.70<br>9.70<br>9.70<br>9.70<br>9.70<br>9.70<br>9.70<br>9.70<br>9.70<br>9.70<br>9.70<br>9.70<br>9.70<br>9.70<br>9.70<br>9.70<br>9.70<br>9.70<br>9.70<br>9.70<br>9.70<br>9.70<br>9.70<br>9.70<br>9.70<br>9.70<br>9.70<br>9.70<br>9.70<br>9.70<br>9.70<br>9.70<br>9.70<br>9.70<br>9.70<br>9.70<br>9.70<br>9.70<br>9.70<br>9.70<br>9.70<br>9.70<br>9.70<br>9.70<br>9.70<br>9.70<br>9.70<br>9.70<br>9.70<br>9.70<br>9.70<br>9.70<br>9.70<br>9.70<br>9.70<br>9.70<br>9.70<br>9.70<br>9.70<br>9.70<br>9.70<br>9.70<br>9.70<br>9.70<br>9.70<br>9.70<br>9.70<br>9.70<br>9.70<br>9.70<br>9.70<br>9.70<br>9.70<br>9.70<br>9.70<br>9.70<br>9.70<br>9.70<br>9.70<br>9.70<br>9.70<br>9.70<br>9.70<br>9.70<br>9.70<br>9.70<br>9.70<br>9.70<br>9.70<br>9.70<br>9.70<br>9.70<br>9.70<br>9.70<br>9.70<br>9.70<br>9.70<br>9.70<br>9.70<br>9.70<br>9.70<br>9.70<br>9.70<br>9.70<br>9.70<br>9.70<br>9.70<br>9.70<br>9.70<br>9.70<br>9.70<br>9.70<br>9.70<br>9.70<br>9.70<br>9.70<br>9.70<br>9.70<br>9.70<br>9.70<br>9.70<br>9.70<br>9.70<br>9.70<br>9.70<br>9.70<br>9.70<br>9.70<br>9.70<br>9.70<br>9.70<br>9.70<br>9.70<br>9.70<br>9.70<br>9.70<br>9.70<br>9.70<br>9.70<br>9.70<br>9.70<br>9.70<br>9.70<br>9.70<br>9.70<br>9.70<br>9.70<br>9.70<br>9.70<br>9.70<br>9.70<br>9.70<br>9.70<br>9.70<br>9.70<br>9.70<br>9.70<br>9.70<br>9.70<br>9.70<br>9.70<br>9.70<br>9.70<br>9.70<br>9.70<br>9.70<br>9.70<br>9.70<br>9.70<br>9.70<br>9.70<br>9.70<br>9.70<br>9.70<br>9.70<br>9.70<br>9.70<br>9.70<br>9.70<br>9.70<br>9.70<br>9.70<br>9.70<br>9.70<br>9.70<br>9.70<br>9.70<br>9.70<br>9.70<br>9.70<br>9.70<br>9.70<br>9.70<br>9.70<br>9.70<br>9.70<br>9.70<br>9.70<br>9.70 | 32.70<br>전 - 16.63                   | 63.50<br>31.75<br>15.24<br>91 <sup>10</sup> ab |                 |
|                                                                         |                                      |                                                                                                                                                                                                                                                                                                                                                                                                                                                                                                                                                                                                                                                                                                                                                                                                                                                                                                                                                                                                                                                                                                                                                                                                                                                                                                                                                                                                                                                                                                                                                                                                                                                                                                                                                                                                                                                                                                                                                                                                                                                                                                                                                                                                                                                                                                                                                                                                                                                                                                                                                                                                                                                                                                                                                                                                                                        |                                      | **************************************         | <del>-\$`</del> |
|                                                                         | 17W                                  | 2 Male/Female                                                                                                                                                                                                                                                                                                                                                                                                                                                                                                                                                                                                                                                                                                                                                                                                                                                                                                                                                                                                                                                                                                                                                                                                                                                                                                                                                                                                                                                                                                                                                                                                                                                                                                                                                                                                                                                                                                                                                                                                                                                                                                                                                                                                                                                                                                                                                                                                                                                                                                                                                                                                                                                                                                                                                                                                                          | 21W1 Male/Femal                      | e                                              |                 |
| CURRENT RATING / ØA<br>10A / 2.2<br>20A / 3.3<br>30A / 3.7<br>40A / 4.2 |                                      |                                                                                                                                                                                                                                                                                                                                                                                                                                                                                                                                                                                                                                                                                                                                                                                                                                                                                                                                                                                                                                                                                                                                                                                                                                                                                                                                                                                                                                                                                                                                                                                                                                                                                                                                                                                                                                                                                                                                                                                                                                                                                                                                                                                                                                                                                                                                                                                                                                                                                                                                                                                                                                                                                                                                                                                                                                        |                                      |                                                | æ               |
|                                                                         | COMBINATION D-SUB                    |                                                                                                                                                                                                                                                                                                                                                                                                                                                                                                                                                                                                                                                                                                                                                                                                                                                                                                                                                                                                                                                                                                                                                                                                                                                                                                                                                                                                                                                                                                                                                                                                                                                                                                                                                                                                                                                                                                                                                                                                                                                                                                                                                                                                                                                                                                                                                                                                                                                                                                                                                                                                                                                                                                                                                                                                                                        | SW REFERENCE NO.: 628 COMBO ASSEMBLY |                                                |                 |
|                                                                         |                                      |                                                                                                                                                                                                                                                                                                                                                                                                                                                                                                                                                                                                                                                                                                                                                                                                                                                                                                                                                                                                                                                                                                                                                                                                                                                                                                                                                                                                                                                                                                                                                                                                                                                                                                                                                                                                                                                                                                                                                                                                                                                                                                                                                                                                                                                                                                                                                                                                                                                                                                                                                                                                                                                                                                                                                                                                                                        | DRAWN: C.B                           | DATE: JAN. 01/20                               | )19             |
|                                                                         |                                      | 1                                                                                                                                                                                                                                                                                                                                                                                                                                                                                                                                                                                                                                                                                                                                                                                                                                                                                                                                                                                                                                                                                                                                                                                                                                                                                                                                                                                                                                                                                                                                                                                                                                                                                                                                                                                                                                                                                                                                                                                                                                                                                                                                                                                                                                                                                                                                                                                                                                                                                                                                                                                                                                                                                                                                                                                                                                      | CHECKED:                             | DATE:                                          |                 |
| THIS SERIES FULLY CONFORMS TO                                           |                                      | THESE DRAWINGS AND SPECIFICATIONS<br>ARE THE PROPERTY OF EDAC INC.,AND                                                                                                                                                                                                                                                                                                                                                                                                                                                                                                                                                                                                                                                                                                                                                                                                                                                                                                                                                                                                                                                                                                                                                                                                                                                                                                                                                                                                                                                                                                                                                                                                                                                                                                                                                                                                                                                                                                                                                                                                                                                                                                                                                                                                                                                                                                                                                                                                                                                                                                                                                                                                                                                                                                                                                                 | SCALE: N.T.S                         | SHEET 3 OF                                     | 4               |
| THE EUROPEAN UNION DIRECTIVES<br>2011/65/EU FOR R₀HS COMPLIANCY.        | TORONTO, ONTARIO<br>CANADA           | SHALL NOT BE REPRODUCED, OR COPIED<br>OR USED AS THE BASIS FOR THE                                                                                                                                                                                                                                                                                                                                                                                                                                                                                                                                                                                                                                                                                                                                                                                                                                                                                                                                                                                                                                                                                                                                                                                                                                                                                                                                                                                                                                                                                                                                                                                                                                                                                                                                                                                                                                                                                                                                                                                                                                                                                                                                                                                                                                                                                                                                                                                                                                                                                                                                                                                                                                                                                                                                                                     | DRAWING NUMBER: 628-24W              | 7624-1N2                                       | ISSUE           |
|                                                                         | YOUR CONNECTION TO QUALITY & SERVICE | MANUFACTURE OR SALE OF APPARATUS                                                                                                                                                                                                                                                                                                                                                                                                                                                                                                                                                                                                                                                                                                                                                                                                                                                                                                                                                                                                                                                                                                                                                                                                                                                                                                                                                                                                                                                                                                                                                                                                                                                                                                                                                                                                                                                                                                                                                                                                                                                                                                                                                                                                                                                                                                                                                                                                                                                                                                                                                                                                                                                                                                                                                                                                       | PART NUMBER: 628-24W7624-1N2 1       |                                                |                 |