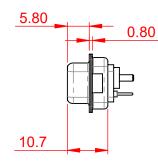

3W3 / 3WK3

5W1 Male/Female

7W2 Male/Female

(1)

21W4 Male/Female

628-24W7624-1N2

|                                                                         |                                      |                                                                                                                                                                                                                                                                                                                                                                                                                                                                                                                                                                                                                                                                                                                                                                                                                                                                                                                                                                                                                                                                                                                                                                                                                                                                                                                                                                                                                                                                                                                                                                                                                                                                                                                                                                                                                                                                                                                                                                                                                                                                                                                                                                                                                                                                                                                                                                                                                                                                                                                                                                                                                                                                                                                                                                                                                                        |                                      |                                                | ÷.              |
|-------------------------------------------------------------------------|--------------------------------------|----------------------------------------------------------------------------------------------------------------------------------------------------------------------------------------------------------------------------------------------------------------------------------------------------------------------------------------------------------------------------------------------------------------------------------------------------------------------------------------------------------------------------------------------------------------------------------------------------------------------------------------------------------------------------------------------------------------------------------------------------------------------------------------------------------------------------------------------------------------------------------------------------------------------------------------------------------------------------------------------------------------------------------------------------------------------------------------------------------------------------------------------------------------------------------------------------------------------------------------------------------------------------------------------------------------------------------------------------------------------------------------------------------------------------------------------------------------------------------------------------------------------------------------------------------------------------------------------------------------------------------------------------------------------------------------------------------------------------------------------------------------------------------------------------------------------------------------------------------------------------------------------------------------------------------------------------------------------------------------------------------------------------------------------------------------------------------------------------------------------------------------------------------------------------------------------------------------------------------------------------------------------------------------------------------------------------------------------------------------------------------------------------------------------------------------------------------------------------------------------------------------------------------------------------------------------------------------------------------------------------------------------------------------------------------------------------------------------------------------------------------------------------------------------------------------------------------------|--------------------------------------|------------------------------------------------|-----------------|
|                                                                         | 11W                                  | 1 Male/Female                                                                                                                                                                                                                                                                                                                                                                                                                                                                                                                                                                                                                                                                                                                                                                                                                                                                                                                                                                                                                                                                                                                                                                                                                                                                                                                                                                                                                                                                                                                                                                                                                                                                                                                                                                                                                                                                                                                                                                                                                                                                                                                                                                                                                                                                                                                                                                                                                                                                                                                                                                                                                                                                                                                                                                                                                          | 27W2 Male/Femal                      | e                                              |                 |
| e 8W8 Fe                                                                | emale                                | 33.30<br>18.65<br>9.70<br>8.31<br>9.70<br>8.31<br>9.70<br>8.31<br>9.70<br>8.31<br>9.70<br>8.31<br>9.70<br>8.31<br>9.70<br>8.31<br>9.70<br>8.31<br>9.70<br>9.70<br>9.70<br>9.70<br>9.70<br>9.70<br>9.70<br>9.70<br>9.70<br>9.70<br>9.70<br>9.70<br>9.70<br>9.70<br>9.70<br>9.70<br>9.70<br>9.70<br>9.70<br>9.70<br>9.70<br>9.70<br>9.70<br>9.70<br>9.70<br>9.70<br>9.70<br>9.70<br>9.70<br>9.70<br>9.70<br>9.70<br>9.70<br>9.70<br>9.70<br>9.70<br>9.70<br>9.70<br>9.70<br>9.70<br>9.70<br>9.70<br>9.70<br>9.70<br>9.70<br>9.70<br>9.70<br>9.70<br>9.70<br>9.70<br>9.70<br>9.70<br>9.70<br>9.70<br>9.70<br>9.70<br>9.70<br>9.70<br>9.70<br>9.70<br>9.70<br>9.70<br>9.70<br>9.70<br>9.70<br>9.70<br>9.70<br>9.70<br>9.70<br>9.70<br>9.70<br>9.70<br>9.70<br>9.70<br>9.70<br>9.70<br>9.70<br>9.70<br>9.70<br>9.70<br>9.70<br>9.70<br>9.70<br>9.70<br>9.70<br>9.70<br>9.70<br>9.70<br>9.70<br>9.70<br>9.70<br>9.70<br>9.70<br>9.70<br>9.70<br>9.70<br>9.70<br>9.70<br>9.70<br>9.70<br>9.70<br>9.70<br>9.70<br>9.70<br>9.70<br>9.70<br>9.70<br>9.70<br>9.70<br>9.70<br>9.70<br>9.70<br>9.70<br>9.70<br>9.70<br>9.70<br>9.70<br>9.70<br>9.70<br>9.70<br>9.70<br>9.70<br>9.70<br>9.70<br>9.70<br>9.70<br>9.70<br>9.70<br>9.70<br>9.70<br>9.70<br>9.70<br>9.70<br>9.70<br>9.70<br>9.70<br>9.70<br>9.70<br>9.70<br>9.70<br>9.70<br>9.70<br>9.70<br>9.70<br>9.70<br>9.70<br>9.70<br>9.70<br>9.70<br>9.70<br>9.70<br>9.70<br>9.70<br>9.70<br>9.70<br>9.70<br>9.70<br>9.70<br>9.70<br>9.70<br>9.70<br>9.70<br>9.70<br>9.70<br>9.70<br>9.70<br>9.70<br>9.70<br>9.70<br>9.70<br>9.70<br>9.70<br>9.70<br>9.70<br>9.70<br>9.70<br>9.70<br>9.70<br>9.70<br>9.70<br>9.70<br>9.70<br>9.70<br>9.70<br>9.70<br>9.70<br>9.70<br>9.70<br>9.70<br>9.70<br>9.70<br>9.70<br>9.70<br>9.70<br>9.70<br>9.70<br>9.70<br>9.70<br>9.70<br>9.70<br>9.70<br>9.70<br>9.70<br>9.70<br>9.70<br>9.70<br>9.70<br>9.70<br>9.70<br>9.70<br>9.70<br>9.70<br>9.70<br>9.70<br>9.70<br>9.70<br>9.70<br>9.70<br>9.70<br>9.70<br>9.70<br>9.70<br>9.70<br>9.70<br>9.70<br>9.70<br>9.70<br>9.70<br>9.70<br>9.70<br>9.70<br>9.70<br>9.70<br>9.70<br>9.70<br>9.70<br>9.70<br>9.70<br>9.70<br>9.70<br>9.70<br>9.70<br>9.70<br>9.70<br>9.70<br>9.70<br>9.70<br>9.70<br>9.70<br>9.70<br>9.70<br>9.70<br>9.70<br>9.70<br>9.70<br>9.70<br>9.70<br>9.70<br>9.70<br>9.70<br>9.70<br>9.70<br>9.70<br>9.70<br>9.70<br>9.70<br>9.70<br>9.70<br>9.70<br>9.70<br>9.70<br>9.70<br>9.70<br>9.70<br>9.70<br>9.70<br>9.70<br>9.70<br>9.70<br>9.70<br>9.70<br>9.70<br>9.70<br>9.70<br>9.70<br>9.70<br>9.70<br>9.70<br>9.70<br>9.70<br>9.70<br>9.70<br>9.70<br>9.70<br>9.70<br>9.70<br>9.70<br>9.70<br>9.70<br>9.70<br>9.70<br>9.70<br>9.70<br>9.70<br>9.70<br>9.70<br>9.70<br>9.70<br>9.70<br>9.70<br>9.70<br>9.70<br>9.70<br>9.70<br>9.70<br>9.70<br>9.70<br>9.70<br>9.70<br>9.70<br>9.70<br>9.70<br>9.70 | 32.70<br>전 - 16.63                   | 63.50<br>31.75<br>15.24<br>91 <sup>10</sup> ab |                 |
|                                                                         |                                      |                                                                                                                                                                                                                                                                                                                                                                                                                                                                                                                                                                                                                                                                                                                                                                                                                                                                                                                                                                                                                                                                                                                                                                                                                                                                                                                                                                                                                                                                                                                                                                                                                                                                                                                                                                                                                                                                                                                                                                                                                                                                                                                                                                                                                                                                                                                                                                                                                                                                                                                                                                                                                                                                                                                                                                                                                                        |                                      | **************************************         | <del>-\$`</del> |
|                                                                         | 17W                                  | 2 Male/Female                                                                                                                                                                                                                                                                                                                                                                                                                                                                                                                                                                                                                                                                                                                                                                                                                                                                                                                                                                                                                                                                                                                                                                                                                                                                                                                                                                                                                                                                                                                                                                                                                                                                                                                                                                                                                                                                                                                                                                                                                                                                                                                                                                                                                                                                                                                                                                                                                                                                                                                                                                                                                                                                                                                                                                                                                          | 21W1 Male/Femal                      | e                                              |                 |
| CURRENT RATING / ØA<br>10A / 2.2<br>20A / 3.3<br>30A / 3.7<br>40A / 4.2 |                                      |                                                                                                                                                                                                                                                                                                                                                                                                                                                                                                                                                                                                                                                                                                                                                                                                                                                                                                                                                                                                                                                                                                                                                                                                                                                                                                                                                                                                                                                                                                                                                                                                                                                                                                                                                                                                                                                                                                                                                                                                                                                                                                                                                                                                                                                                                                                                                                                                                                                                                                                                                                                                                                                                                                                                                                                                                                        |                                      |                                                | æ               |
|                                                                         | COMBINATION D-SUB                    |                                                                                                                                                                                                                                                                                                                                                                                                                                                                                                                                                                                                                                                                                                                                                                                                                                                                                                                                                                                                                                                                                                                                                                                                                                                                                                                                                                                                                                                                                                                                                                                                                                                                                                                                                                                                                                                                                                                                                                                                                                                                                                                                                                                                                                                                                                                                                                                                                                                                                                                                                                                                                                                                                                                                                                                                                                        | SW REFERENCE NO.: 628 COMBO ASSEMBLY |                                                |                 |
|                                                                         |                                      |                                                                                                                                                                                                                                                                                                                                                                                                                                                                                                                                                                                                                                                                                                                                                                                                                                                                                                                                                                                                                                                                                                                                                                                                                                                                                                                                                                                                                                                                                                                                                                                                                                                                                                                                                                                                                                                                                                                                                                                                                                                                                                                                                                                                                                                                                                                                                                                                                                                                                                                                                                                                                                                                                                                                                                                                                                        | DRAWN: C.B                           | DATE: JAN. 01/20                               | )19             |
|                                                                         |                                      | 1                                                                                                                                                                                                                                                                                                                                                                                                                                                                                                                                                                                                                                                                                                                                                                                                                                                                                                                                                                                                                                                                                                                                                                                                                                                                                                                                                                                                                                                                                                                                                                                                                                                                                                                                                                                                                                                                                                                                                                                                                                                                                                                                                                                                                                                                                                                                                                                                                                                                                                                                                                                                                                                                                                                                                                                                                                      | CHECKED:                             | DATE:                                          |                 |
| THIS SERIES FULLY CONFORMS TO                                           |                                      | THESE DRAWINGS AND SPECIFICATIONS<br>ARE THE PROPERTY OF EDAC INC.,AND                                                                                                                                                                                                                                                                                                                                                                                                                                                                                                                                                                                                                                                                                                                                                                                                                                                                                                                                                                                                                                                                                                                                                                                                                                                                                                                                                                                                                                                                                                                                                                                                                                                                                                                                                                                                                                                                                                                                                                                                                                                                                                                                                                                                                                                                                                                                                                                                                                                                                                                                                                                                                                                                                                                                                                 | SCALE: N.T.S                         | SHEET 3 OF                                     | 4               |
| THE EUROPEAN UNION DIRECTIVES<br>2011/65/EU FOR R₀HS COMPLIANCY.        | TORONTO, ONTARIO<br>CANADA           | SHALL NOT BE REPRODUCED, OR COPIED<br>OR USED AS THE BASIS FOR THE                                                                                                                                                                                                                                                                                                                                                                                                                                                                                                                                                                                                                                                                                                                                                                                                                                                                                                                                                                                                                                                                                                                                                                                                                                                                                                                                                                                                                                                                                                                                                                                                                                                                                                                                                                                                                                                                                                                                                                                                                                                                                                                                                                                                                                                                                                                                                                                                                                                                                                                                                                                                                                                                                                                                                                     | DRAWING NUMBER: 628-24W              | 7624-1N2                                       | ISSUE           |
|                                                                         | YOUR CONNECTION TO QUALITY & SERVICE | MANUFACTURE OR SALE OF APPARATUS                                                                                                                                                                                                                                                                                                                                                                                                                                                                                                                                                                                                                                                                                                                                                                                                                                                                                                                                                                                                                                                                                                                                                                                                                                                                                                                                                                                                                                                                                                                                                                                                                                                                                                                                                                                                                                                                                                                                                                                                                                                                                                                                                                                                                                                                                                                                                                                                                                                                                                                                                                                                                                                                                                                                                                                                       | PART NUMBER: 628-24W7624-1N2 1       |                                                |                 |