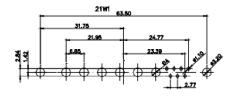

3W3 / 3WK3

5W1 Male/Female

7W2 Male/Female

(1)

21W4 Male/Female

628-24W7624-1N2

|                                                                         |                                      |                                                                                                                                                                                                                                                                                                                                                                                                                                                                                                                                                                                                                                                                                                                                                                                                                                                                                                                                                                                                                                                                                                                                                                                                                                                                                                                                                                                                                                                                                                                                                                                                                                                                                                                                                                                                                                                                                                                                                                                                                                                                                                                                                                                                                                                                                                                                                                                                                                                                                                                                                                                                                                                                                                                                                                                                                                        |                                      |                                                | ÷.              |
|-------------------------------------------------------------------------|--------------------------------------|----------------------------------------------------------------------------------------------------------------------------------------------------------------------------------------------------------------------------------------------------------------------------------------------------------------------------------------------------------------------------------------------------------------------------------------------------------------------------------------------------------------------------------------------------------------------------------------------------------------------------------------------------------------------------------------------------------------------------------------------------------------------------------------------------------------------------------------------------------------------------------------------------------------------------------------------------------------------------------------------------------------------------------------------------------------------------------------------------------------------------------------------------------------------------------------------------------------------------------------------------------------------------------------------------------------------------------------------------------------------------------------------------------------------------------------------------------------------------------------------------------------------------------------------------------------------------------------------------------------------------------------------------------------------------------------------------------------------------------------------------------------------------------------------------------------------------------------------------------------------------------------------------------------------------------------------------------------------------------------------------------------------------------------------------------------------------------------------------------------------------------------------------------------------------------------------------------------------------------------------------------------------------------------------------------------------------------------------------------------------------------------------------------------------------------------------------------------------------------------------------------------------------------------------------------------------------------------------------------------------------------------------------------------------------------------------------------------------------------------------------------------------------------------------------------------------------------------|--------------------------------------|------------------------------------------------|-----------------|
|                                                                         | 11W                                  | 1 Male/Female                                                                                                                                                                                                                                                                                                                                                                                                                                                                                                                                                                                                                                                                                                                                                                                                                                                                                                                                                                                                                                                                                                                                                                                                                                                                                                                                                                                                                                                                                                                                                                                                                                                                                                                                                                                                                                                                                                                                                                                                                                                                                                                                                                                                                                                                                                                                                                                                                                                                                                                                                                                                                                                                                                                                                                                                                          | 27W2 Male/Femal                      | e                                              |                 |
| e 8W8 Fe                                                                | emale                                | 33.30<br>18.65<br>9.70<br>8.31<br>9.70<br>8.31<br>9.70<br>8.31<br>9.70<br>8.31<br>9.70<br>8.31<br>9.70<br>8.31<br>9.70<br>8.31<br>9.70<br>8.31<br>9.70<br>9.70<br>9.70<br>9.70<br>9.70<br>9.70<br>9.70<br>9.70<br>9.70<br>9.70<br>9.70<br>9.70<br>9.70<br>9.70<br>9.70<br>9.70<br>9.70<br>9.70<br>9.70<br>9.70<br>9.70<br>9.70<br>9.70<br>9.70<br>9.70<br>9.70<br>9.70<br>9.70<br>9.70<br>9.70<br>9.70<br>9.70<br>9.70<br>9.70<br>9.70<br>9.70<br>9.70<br>9.70<br>9.70<br>9.70<br>9.70<br>9.70<br>9.70<br>9.70<br>9.70<br>9.70<br>9.70<br>9.70<br>9.70<br>9.70<br>9.70<br>9.70<br>9.70<br>9.70<br>9.70<br>9.70<br>9.70<br>9.70<br>9.70<br>9.70<br>9.70<br>9.70<br>9.70<br>9.70<br>9.70<br>9.70<br>9.70<br>9.70<br>9.70<br>9.70<br>9.70<br>9.70<br>9.70<br>9.70<br>9.70<br>9.70<br>9.70<br>9.70<br>9.70<br>9.70<br>9.70<br>9.70<br>9.70<br>9.70<br>9.70<br>9.70<br>9.70<br>9.70<br>9.70<br>9.70<br>9.70<br>9.70<br>9.70<br>9.70<br>9.70<br>9.70<br>9.70<br>9.70<br>9.70<br>9.70<br>9.70<br>9.70<br>9.70<br>9.70<br>9.70<br>9.70<br>9.70<br>9.70<br>9.70<br>9.70<br>9.70<br>9.70<br>9.70<br>9.70<br>9.70<br>9.70<br>9.70<br>9.70<br>9.70<br>9.70<br>9.70<br>9.70<br>9.70<br>9.70<br>9.70<br>9.70<br>9.70<br>9.70<br>9.70<br>9.70<br>9.70<br>9.70<br>9.70<br>9.70<br>9.70<br>9.70<br>9.70<br>9.70<br>9.70<br>9.70<br>9.70<br>9.70<br>9.70<br>9.70<br>9.70<br>9.70<br>9.70<br>9.70<br>9.70<br>9.70<br>9.70<br>9.70<br>9.70<br>9.70<br>9.70<br>9.70<br>9.70<br>9.70<br>9.70<br>9.70<br>9.70<br>9.70<br>9.70<br>9.70<br>9.70<br>9.70<br>9.70<br>9.70<br>9.70<br>9.70<br>9.70<br>9.70<br>9.70<br>9.70<br>9.70<br>9.70<br>9.70<br>9.70<br>9.70<br>9.70<br>9.70<br>9.70<br>9.70<br>9.70<br>9.70<br>9.70<br>9.70<br>9.70<br>9.70<br>9.70<br>9.70<br>9.70<br>9.70<br>9.70<br>9.70<br>9.70<br>9.70<br>9.70<br>9.70<br>9.70<br>9.70<br>9.70<br>9.70<br>9.70<br>9.70<br>9.70<br>9.70<br>9.70<br>9.70<br>9.70<br>9.70<br>9.70<br>9.70<br>9.70<br>9.70<br>9.70<br>9.70<br>9.70<br>9.70<br>9.70<br>9.70<br>9.70<br>9.70<br>9.70<br>9.70<br>9.70<br>9.70<br>9.70<br>9.70<br>9.70<br>9.70<br>9.70<br>9.70<br>9.70<br>9.70<br>9.70<br>9.70<br>9.70<br>9.70<br>9.70<br>9.70<br>9.70<br>9.70<br>9.70<br>9.70<br>9.70<br>9.70<br>9.70<br>9.70<br>9.70<br>9.70<br>9.70<br>9.70<br>9.70<br>9.70<br>9.70<br>9.70<br>9.70<br>9.70<br>9.70<br>9.70<br>9.70<br>9.70<br>9.70<br>9.70<br>9.70<br>9.70<br>9.70<br>9.70<br>9.70<br>9.70<br>9.70<br>9.70<br>9.70<br>9.70<br>9.70<br>9.70<br>9.70<br>9.70<br>9.70<br>9.70<br>9.70<br>9.70<br>9.70<br>9.70<br>9.70<br>9.70<br>9.70<br>9.70<br>9.70<br>9.70<br>9.70<br>9.70<br>9.70<br>9.70<br>9.70<br>9.70<br>9.70<br>9.70<br>9.70<br>9.70<br>9.70<br>9.70<br>9.70<br>9.70<br>9.70<br>9.70<br>9.70<br>9.70<br>9.70<br>9.70<br>9.70<br>9.70<br>9.70<br>9.70<br>9.70<br>9.70<br>9.70<br>9.70<br>9.70<br>9.70<br>9.70<br>9.70 | 32.70<br>전 - 16.63                   | 63.50<br>31.75<br>15.24<br>91 <sup>10</sup> ab |                 |
|                                                                         |                                      |                                                                                                                                                                                                                                                                                                                                                                                                                                                                                                                                                                                                                                                                                                                                                                                                                                                                                                                                                                                                                                                                                                                                                                                                                                                                                                                                                                                                                                                                                                                                                                                                                                                                                                                                                                                                                                                                                                                                                                                                                                                                                                                                                                                                                                                                                                                                                                                                                                                                                                                                                                                                                                                                                                                                                                                                                                        |                                      | **************************************         | <del>-\$`</del> |
|                                                                         | 17W                                  | 2 Male/Female                                                                                                                                                                                                                                                                                                                                                                                                                                                                                                                                                                                                                                                                                                                                                                                                                                                                                                                                                                                                                                                                                                                                                                                                                                                                                                                                                                                                                                                                                                                                                                                                                                                                                                                                                                                                                                                                                                                                                                                                                                                                                                                                                                                                                                                                                                                                                                                                                                                                                                                                                                                                                                                                                                                                                                                                                          | 21W1 Male/Femal                      | e                                              |                 |
| CURRENT RATING / ØA<br>10A / 2.2<br>20A / 3.3<br>30A / 3.7<br>40A / 4.2 |                                      |                                                                                                                                                                                                                                                                                                                                                                                                                                                                                                                                                                                                                                                                                                                                                                                                                                                                                                                                                                                                                                                                                                                                                                                                                                                                                                                                                                                                                                                                                                                                                                                                                                                                                                                                                                                                                                                                                                                                                                                                                                                                                                                                                                                                                                                                                                                                                                                                                                                                                                                                                                                                                                                                                                                                                                                                                                        |                                      |                                                | æ               |
|                                                                         | COMBINATION D-SUB                    |                                                                                                                                                                                                                                                                                                                                                                                                                                                                                                                                                                                                                                                                                                                                                                                                                                                                                                                                                                                                                                                                                                                                                                                                                                                                                                                                                                                                                                                                                                                                                                                                                                                                                                                                                                                                                                                                                                                                                                                                                                                                                                                                                                                                                                                                                                                                                                                                                                                                                                                                                                                                                                                                                                                                                                                                                                        | SW REFERENCE NO.: 628 COMBO ASSEMBLY |                                                |                 |
|                                                                         |                                      |                                                                                                                                                                                                                                                                                                                                                                                                                                                                                                                                                                                                                                                                                                                                                                                                                                                                                                                                                                                                                                                                                                                                                                                                                                                                                                                                                                                                                                                                                                                                                                                                                                                                                                                                                                                                                                                                                                                                                                                                                                                                                                                                                                                                                                                                                                                                                                                                                                                                                                                                                                                                                                                                                                                                                                                                                                        | DRAWN: C.B                           | DATE: JAN. 01/20                               | )19             |
|                                                                         |                                      | 1                                                                                                                                                                                                                                                                                                                                                                                                                                                                                                                                                                                                                                                                                                                                                                                                                                                                                                                                                                                                                                                                                                                                                                                                                                                                                                                                                                                                                                                                                                                                                                                                                                                                                                                                                                                                                                                                                                                                                                                                                                                                                                                                                                                                                                                                                                                                                                                                                                                                                                                                                                                                                                                                                                                                                                                                                                      | CHECKED:                             | DATE:                                          |                 |
| THIS SERIES FULLY CONFORMS TO                                           |                                      | THESE DRAWINGS AND SPECIFICATIONS<br>ARE THE PROPERTY OF EDAC INC.,AND                                                                                                                                                                                                                                                                                                                                                                                                                                                                                                                                                                                                                                                                                                                                                                                                                                                                                                                                                                                                                                                                                                                                                                                                                                                                                                                                                                                                                                                                                                                                                                                                                                                                                                                                                                                                                                                                                                                                                                                                                                                                                                                                                                                                                                                                                                                                                                                                                                                                                                                                                                                                                                                                                                                                                                 | SCALE: N.T.S                         | SHEET 3 OF                                     | 4               |
| THE EUROPEAN UNION DIRECTIVES<br>2011/65/EU FOR R₀HS COMPLIANCY.        | TORONTO, ONTARIO<br>CANADA           | SHALL NOT BE REPRODUCED, OR COPIED<br>OR USED AS THE BASIS FOR THE                                                                                                                                                                                                                                                                                                                                                                                                                                                                                                                                                                                                                                                                                                                                                                                                                                                                                                                                                                                                                                                                                                                                                                                                                                                                                                                                                                                                                                                                                                                                                                                                                                                                                                                                                                                                                                                                                                                                                                                                                                                                                                                                                                                                                                                                                                                                                                                                                                                                                                                                                                                                                                                                                                                                                                     | DRAWING NUMBER: 628-24W              | 7624-1N2                                       | ISSUE           |
|                                                                         | YOUR CONNECTION TO QUALITY & SERVICE | MANUFACTURE OR SALE OF APPARATUS                                                                                                                                                                                                                                                                                                                                                                                                                                                                                                                                                                                                                                                                                                                                                                                                                                                                                                                                                                                                                                                                                                                                                                                                                                                                                                                                                                                                                                                                                                                                                                                                                                                                                                                                                                                                                                                                                                                                                                                                                                                                                                                                                                                                                                                                                                                                                                                                                                                                                                                                                                                                                                                                                                                                                                                                       | PART NUMBER: 628-24W7624-1N2 1       |                                                |                 |