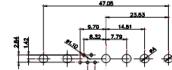

3W3 / 3WK3

5W1 Male/Female

7W2 Male/Female

(1)

21W4 Male/Female

628-24W7624-1N2

|                                                                         |                                      |                                                                                                                                                                                                                                                                                                                                                                                                                                                                                                                                                                                                                                                                                                                                                                                                                                                                                                                                                                                                                                                                                                                                                                                                                                                                                                                                                                                                                                                                                                                                                                                                                                                                                                                                                                                                                                                                                                                                                                                                                                                                                                                                                                                                                                                                                                                                                                                                                                                                                                                                                                                                                                                                                                                                                                                                                                        |                                      |                                                | ÷.              |
|-------------------------------------------------------------------------|--------------------------------------|----------------------------------------------------------------------------------------------------------------------------------------------------------------------------------------------------------------------------------------------------------------------------------------------------------------------------------------------------------------------------------------------------------------------------------------------------------------------------------------------------------------------------------------------------------------------------------------------------------------------------------------------------------------------------------------------------------------------------------------------------------------------------------------------------------------------------------------------------------------------------------------------------------------------------------------------------------------------------------------------------------------------------------------------------------------------------------------------------------------------------------------------------------------------------------------------------------------------------------------------------------------------------------------------------------------------------------------------------------------------------------------------------------------------------------------------------------------------------------------------------------------------------------------------------------------------------------------------------------------------------------------------------------------------------------------------------------------------------------------------------------------------------------------------------------------------------------------------------------------------------------------------------------------------------------------------------------------------------------------------------------------------------------------------------------------------------------------------------------------------------------------------------------------------------------------------------------------------------------------------------------------------------------------------------------------------------------------------------------------------------------------------------------------------------------------------------------------------------------------------------------------------------------------------------------------------------------------------------------------------------------------------------------------------------------------------------------------------------------------------------------------------------------------------------------------------------------------|--------------------------------------|------------------------------------------------|-----------------|
|                                                                         | 11W                                  | 1 Male/Female                                                                                                                                                                                                                                                                                                                                                                                                                                                                                                                                                                                                                                                                                                                                                                                                                                                                                                                                                                                                                                                                                                                                                                                                                                                                                                                                                                                                                                                                                                                                                                                                                                                                                                                                                                                                                                                                                                                                                                                                                                                                                                                                                                                                                                                                                                                                                                                                                                                                                                                                                                                                                                                                                                                                                                                                                          | 27W2 Male/Femal                      | e                                              |                 |
| e 8W8 Fe                                                                | emale                                | 33.30<br>18.65<br>9.70<br>8.31<br>9.70<br>8.31<br>9.70<br>8.31<br>9.70<br>8.31<br>9.70<br>8.31<br>9.70<br>8.31<br>9.70<br>8.31<br>9.70<br>8.31<br>9.70<br>9.70<br>9.70<br>9.70<br>9.70<br>9.70<br>9.70<br>9.70<br>9.70<br>9.70<br>9.70<br>9.70<br>9.70<br>9.70<br>9.70<br>9.70<br>9.70<br>9.70<br>9.70<br>9.70<br>9.70<br>9.70<br>9.70<br>9.70<br>9.70<br>9.70<br>9.70<br>9.70<br>9.70<br>9.70<br>9.70<br>9.70<br>9.70<br>9.70<br>9.70<br>9.70<br>9.70<br>9.70<br>9.70<br>9.70<br>9.70<br>9.70<br>9.70<br>9.70<br>9.70<br>9.70<br>9.70<br>9.70<br>9.70<br>9.70<br>9.70<br>9.70<br>9.70<br>9.70<br>9.70<br>9.70<br>9.70<br>9.70<br>9.70<br>9.70<br>9.70<br>9.70<br>9.70<br>9.70<br>9.70<br>9.70<br>9.70<br>9.70<br>9.70<br>9.70<br>9.70<br>9.70<br>9.70<br>9.70<br>9.70<br>9.70<br>9.70<br>9.70<br>9.70<br>9.70<br>9.70<br>9.70<br>9.70<br>9.70<br>9.70<br>9.70<br>9.70<br>9.70<br>9.70<br>9.70<br>9.70<br>9.70<br>9.70<br>9.70<br>9.70<br>9.70<br>9.70<br>9.70<br>9.70<br>9.70<br>9.70<br>9.70<br>9.70<br>9.70<br>9.70<br>9.70<br>9.70<br>9.70<br>9.70<br>9.70<br>9.70<br>9.70<br>9.70<br>9.70<br>9.70<br>9.70<br>9.70<br>9.70<br>9.70<br>9.70<br>9.70<br>9.70<br>9.70<br>9.70<br>9.70<br>9.70<br>9.70<br>9.70<br>9.70<br>9.70<br>9.70<br>9.70<br>9.70<br>9.70<br>9.70<br>9.70<br>9.70<br>9.70<br>9.70<br>9.70<br>9.70<br>9.70<br>9.70<br>9.70<br>9.70<br>9.70<br>9.70<br>9.70<br>9.70<br>9.70<br>9.70<br>9.70<br>9.70<br>9.70<br>9.70<br>9.70<br>9.70<br>9.70<br>9.70<br>9.70<br>9.70<br>9.70<br>9.70<br>9.70<br>9.70<br>9.70<br>9.70<br>9.70<br>9.70<br>9.70<br>9.70<br>9.70<br>9.70<br>9.70<br>9.70<br>9.70<br>9.70<br>9.70<br>9.70<br>9.70<br>9.70<br>9.70<br>9.70<br>9.70<br>9.70<br>9.70<br>9.70<br>9.70<br>9.70<br>9.70<br>9.70<br>9.70<br>9.70<br>9.70<br>9.70<br>9.70<br>9.70<br>9.70<br>9.70<br>9.70<br>9.70<br>9.70<br>9.70<br>9.70<br>9.70<br>9.70<br>9.70<br>9.70<br>9.70<br>9.70<br>9.70<br>9.70<br>9.70<br>9.70<br>9.70<br>9.70<br>9.70<br>9.70<br>9.70<br>9.70<br>9.70<br>9.70<br>9.70<br>9.70<br>9.70<br>9.70<br>9.70<br>9.70<br>9.70<br>9.70<br>9.70<br>9.70<br>9.70<br>9.70<br>9.70<br>9.70<br>9.70<br>9.70<br>9.70<br>9.70<br>9.70<br>9.70<br>9.70<br>9.70<br>9.70<br>9.70<br>9.70<br>9.70<br>9.70<br>9.70<br>9.70<br>9.70<br>9.70<br>9.70<br>9.70<br>9.70<br>9.70<br>9.70<br>9.70<br>9.70<br>9.70<br>9.70<br>9.70<br>9.70<br>9.70<br>9.70<br>9.70<br>9.70<br>9.70<br>9.70<br>9.70<br>9.70<br>9.70<br>9.70<br>9.70<br>9.70<br>9.70<br>9.70<br>9.70<br>9.70<br>9.70<br>9.70<br>9.70<br>9.70<br>9.70<br>9.70<br>9.70<br>9.70<br>9.70<br>9.70<br>9.70<br>9.70<br>9.70<br>9.70<br>9.70<br>9.70<br>9.70<br>9.70<br>9.70<br>9.70<br>9.70<br>9.70<br>9.70<br>9.70<br>9.70<br>9.70<br>9.70<br>9.70<br>9.70<br>9.70<br>9.70<br>9.70<br>9.70<br>9.70<br>9.70<br>9.70<br>9.70<br>9.70<br>9.70<br>9.70<br>9.70<br>9.70<br>9.70 | 32.70<br>전 - 16.63                   | 63.50<br>31.75<br>15.24<br>91 <sup>10</sup> ab |                 |
|                                                                         |                                      |                                                                                                                                                                                                                                                                                                                                                                                                                                                                                                                                                                                                                                                                                                                                                                                                                                                                                                                                                                                                                                                                                                                                                                                                                                                                                                                                                                                                                                                                                                                                                                                                                                                                                                                                                                                                                                                                                                                                                                                                                                                                                                                                                                                                                                                                                                                                                                                                                                                                                                                                                                                                                                                                                                                                                                                                                                        |                                      | **************************************         | <del>-\$`</del> |
|                                                                         | 17W                                  | 2 Male/Female                                                                                                                                                                                                                                                                                                                                                                                                                                                                                                                                                                                                                                                                                                                                                                                                                                                                                                                                                                                                                                                                                                                                                                                                                                                                                                                                                                                                                                                                                                                                                                                                                                                                                                                                                                                                                                                                                                                                                                                                                                                                                                                                                                                                                                                                                                                                                                                                                                                                                                                                                                                                                                                                                                                                                                                                                          | 21W1 Male/Femal                      | e                                              |                 |
| CURRENT RATING / ØA<br>10A / 2.2<br>20A / 3.3<br>30A / 3.7<br>40A / 4.2 |                                      |                                                                                                                                                                                                                                                                                                                                                                                                                                                                                                                                                                                                                                                                                                                                                                                                                                                                                                                                                                                                                                                                                                                                                                                                                                                                                                                                                                                                                                                                                                                                                                                                                                                                                                                                                                                                                                                                                                                                                                                                                                                                                                                                                                                                                                                                                                                                                                                                                                                                                                                                                                                                                                                                                                                                                                                                                                        |                                      |                                                | æ               |
|                                                                         | COMBINATION D-SUB                    |                                                                                                                                                                                                                                                                                                                                                                                                                                                                                                                                                                                                                                                                                                                                                                                                                                                                                                                                                                                                                                                                                                                                                                                                                                                                                                                                                                                                                                                                                                                                                                                                                                                                                                                                                                                                                                                                                                                                                                                                                                                                                                                                                                                                                                                                                                                                                                                                                                                                                                                                                                                                                                                                                                                                                                                                                                        | SW REFERENCE NO.: 628 COMBO ASSEMBLY |                                                |                 |
|                                                                         |                                      |                                                                                                                                                                                                                                                                                                                                                                                                                                                                                                                                                                                                                                                                                                                                                                                                                                                                                                                                                                                                                                                                                                                                                                                                                                                                                                                                                                                                                                                                                                                                                                                                                                                                                                                                                                                                                                                                                                                                                                                                                                                                                                                                                                                                                                                                                                                                                                                                                                                                                                                                                                                                                                                                                                                                                                                                                                        | DRAWN: C.B                           | DATE: JAN. 01/20                               | )19             |
|                                                                         |                                      | 1                                                                                                                                                                                                                                                                                                                                                                                                                                                                                                                                                                                                                                                                                                                                                                                                                                                                                                                                                                                                                                                                                                                                                                                                                                                                                                                                                                                                                                                                                                                                                                                                                                                                                                                                                                                                                                                                                                                                                                                                                                                                                                                                                                                                                                                                                                                                                                                                                                                                                                                                                                                                                                                                                                                                                                                                                                      | CHECKED:                             | DATE:                                          |                 |
| THIS SERIES FULLY CONFORMS TO                                           |                                      | THESE DRAWINGS AND SPECIFICATIONS<br>ARE THE PROPERTY OF EDAC INC.,AND                                                                                                                                                                                                                                                                                                                                                                                                                                                                                                                                                                                                                                                                                                                                                                                                                                                                                                                                                                                                                                                                                                                                                                                                                                                                                                                                                                                                                                                                                                                                                                                                                                                                                                                                                                                                                                                                                                                                                                                                                                                                                                                                                                                                                                                                                                                                                                                                                                                                                                                                                                                                                                                                                                                                                                 | SCALE: N.T.S                         | SHEET 3 OF                                     | 4               |
| THE EUROPEAN UNION DIRECTIVES<br>2011/65/EU FOR R₀HS COMPLIANCY.        | TORONTO, ONTARIO<br>CANADA           | SHALL NOT BE REPRODUCED, OR COPIED<br>OR USED AS THE BASIS FOR THE                                                                                                                                                                                                                                                                                                                                                                                                                                                                                                                                                                                                                                                                                                                                                                                                                                                                                                                                                                                                                                                                                                                                                                                                                                                                                                                                                                                                                                                                                                                                                                                                                                                                                                                                                                                                                                                                                                                                                                                                                                                                                                                                                                                                                                                                                                                                                                                                                                                                                                                                                                                                                                                                                                                                                                     | DRAWING NUMBER: 628-24W              | 7624-1N2                                       | ISSUE           |
|                                                                         | YOUR CONNECTION TO QUALITY & SERVICE | MANUFACTURE OR SALE OF APPARATUS                                                                                                                                                                                                                                                                                                                                                                                                                                                                                                                                                                                                                                                                                                                                                                                                                                                                                                                                                                                                                                                                                                                                                                                                                                                                                                                                                                                                                                                                                                                                                                                                                                                                                                                                                                                                                                                                                                                                                                                                                                                                                                                                                                                                                                                                                                                                                                                                                                                                                                                                                                                                                                                                                                                                                                                                       | PART NUMBER: 628-24W7624-1N2 1       |                                                |                 |