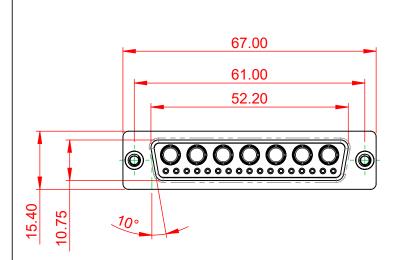

3W3 / 3WK3

5W1 Male/Female

7W2 Male/Female

(1)

21W4 Male/Female

628-24W7624-1N2

|                                                                         |                                      |                                                                                                                                                                                                                                                                                                                                                                                                                                                                                                                                                                                                                                                                                                                                                                                                                                                                                                                                                                                                                                                                                                                                                                                                                                                                                                                                                                                                                                                                                                                                                                                                                                                                                                                                                                                                                                                                                                                                                                                                                                                                                                                                                                                                                                                                                                                                                                                                                                                                                                                                                                                                                                                                                                                                                                                                                                        |                                      |                                                | ÷.              |
|-------------------------------------------------------------------------|--------------------------------------|----------------------------------------------------------------------------------------------------------------------------------------------------------------------------------------------------------------------------------------------------------------------------------------------------------------------------------------------------------------------------------------------------------------------------------------------------------------------------------------------------------------------------------------------------------------------------------------------------------------------------------------------------------------------------------------------------------------------------------------------------------------------------------------------------------------------------------------------------------------------------------------------------------------------------------------------------------------------------------------------------------------------------------------------------------------------------------------------------------------------------------------------------------------------------------------------------------------------------------------------------------------------------------------------------------------------------------------------------------------------------------------------------------------------------------------------------------------------------------------------------------------------------------------------------------------------------------------------------------------------------------------------------------------------------------------------------------------------------------------------------------------------------------------------------------------------------------------------------------------------------------------------------------------------------------------------------------------------------------------------------------------------------------------------------------------------------------------------------------------------------------------------------------------------------------------------------------------------------------------------------------------------------------------------------------------------------------------------------------------------------------------------------------------------------------------------------------------------------------------------------------------------------------------------------------------------------------------------------------------------------------------------------------------------------------------------------------------------------------------------------------------------------------------------------------------------------------------|--------------------------------------|------------------------------------------------|-----------------|
|                                                                         | 11W                                  | 1 Male/Female                                                                                                                                                                                                                                                                                                                                                                                                                                                                                                                                                                                                                                                                                                                                                                                                                                                                                                                                                                                                                                                                                                                                                                                                                                                                                                                                                                                                                                                                                                                                                                                                                                                                                                                                                                                                                                                                                                                                                                                                                                                                                                                                                                                                                                                                                                                                                                                                                                                                                                                                                                                                                                                                                                                                                                                                                          | 27W2 Male/Femal                      | e                                              |                 |
| e 8W8 Fe                                                                | emale                                | 33.30<br>18.65<br>9.70<br>8.31<br>9.70<br>8.31<br>9.70<br>8.31<br>9.70<br>8.31<br>9.70<br>8.31<br>9.70<br>8.31<br>9.70<br>8.31<br>9.70<br>8.31<br>9.70<br>9.70<br>9.70<br>9.70<br>9.70<br>9.70<br>9.70<br>9.70<br>9.70<br>9.70<br>9.70<br>9.70<br>9.70<br>9.70<br>9.70<br>9.70<br>9.70<br>9.70<br>9.70<br>9.70<br>9.70<br>9.70<br>9.70<br>9.70<br>9.70<br>9.70<br>9.70<br>9.70<br>9.70<br>9.70<br>9.70<br>9.70<br>9.70<br>9.70<br>9.70<br>9.70<br>9.70<br>9.70<br>9.70<br>9.70<br>9.70<br>9.70<br>9.70<br>9.70<br>9.70<br>9.70<br>9.70<br>9.70<br>9.70<br>9.70<br>9.70<br>9.70<br>9.70<br>9.70<br>9.70<br>9.70<br>9.70<br>9.70<br>9.70<br>9.70<br>9.70<br>9.70<br>9.70<br>9.70<br>9.70<br>9.70<br>9.70<br>9.70<br>9.70<br>9.70<br>9.70<br>9.70<br>9.70<br>9.70<br>9.70<br>9.70<br>9.70<br>9.70<br>9.70<br>9.70<br>9.70<br>9.70<br>9.70<br>9.70<br>9.70<br>9.70<br>9.70<br>9.70<br>9.70<br>9.70<br>9.70<br>9.70<br>9.70<br>9.70<br>9.70<br>9.70<br>9.70<br>9.70<br>9.70<br>9.70<br>9.70<br>9.70<br>9.70<br>9.70<br>9.70<br>9.70<br>9.70<br>9.70<br>9.70<br>9.70<br>9.70<br>9.70<br>9.70<br>9.70<br>9.70<br>9.70<br>9.70<br>9.70<br>9.70<br>9.70<br>9.70<br>9.70<br>9.70<br>9.70<br>9.70<br>9.70<br>9.70<br>9.70<br>9.70<br>9.70<br>9.70<br>9.70<br>9.70<br>9.70<br>9.70<br>9.70<br>9.70<br>9.70<br>9.70<br>9.70<br>9.70<br>9.70<br>9.70<br>9.70<br>9.70<br>9.70<br>9.70<br>9.70<br>9.70<br>9.70<br>9.70<br>9.70<br>9.70<br>9.70<br>9.70<br>9.70<br>9.70<br>9.70<br>9.70<br>9.70<br>9.70<br>9.70<br>9.70<br>9.70<br>9.70<br>9.70<br>9.70<br>9.70<br>9.70<br>9.70<br>9.70<br>9.70<br>9.70<br>9.70<br>9.70<br>9.70<br>9.70<br>9.70<br>9.70<br>9.70<br>9.70<br>9.70<br>9.70<br>9.70<br>9.70<br>9.70<br>9.70<br>9.70<br>9.70<br>9.70<br>9.70<br>9.70<br>9.70<br>9.70<br>9.70<br>9.70<br>9.70<br>9.70<br>9.70<br>9.70<br>9.70<br>9.70<br>9.70<br>9.70<br>9.70<br>9.70<br>9.70<br>9.70<br>9.70<br>9.70<br>9.70<br>9.70<br>9.70<br>9.70<br>9.70<br>9.70<br>9.70<br>9.70<br>9.70<br>9.70<br>9.70<br>9.70<br>9.70<br>9.70<br>9.70<br>9.70<br>9.70<br>9.70<br>9.70<br>9.70<br>9.70<br>9.70<br>9.70<br>9.70<br>9.70<br>9.70<br>9.70<br>9.70<br>9.70<br>9.70<br>9.70<br>9.70<br>9.70<br>9.70<br>9.70<br>9.70<br>9.70<br>9.70<br>9.70<br>9.70<br>9.70<br>9.70<br>9.70<br>9.70<br>9.70<br>9.70<br>9.70<br>9.70<br>9.70<br>9.70<br>9.70<br>9.70<br>9.70<br>9.70<br>9.70<br>9.70<br>9.70<br>9.70<br>9.70<br>9.70<br>9.70<br>9.70<br>9.70<br>9.70<br>9.70<br>9.70<br>9.70<br>9.70<br>9.70<br>9.70<br>9.70<br>9.70<br>9.70<br>9.70<br>9.70<br>9.70<br>9.70<br>9.70<br>9.70<br>9.70<br>9.70<br>9.70<br>9.70<br>9.70<br>9.70<br>9.70<br>9.70<br>9.70<br>9.70<br>9.70<br>9.70<br>9.70<br>9.70<br>9.70<br>9.70<br>9.70<br>9.70<br>9.70<br>9.70<br>9.70<br>9.70<br>9.70<br>9.70<br>9.70<br>9.70<br>9.70<br>9.70<br>9.70<br>9.70<br>9.70<br>9.70<br>9.70<br>9.70 | 32.70<br>전 - 16.63                   | 63.50<br>31.75<br>15.24<br>91 <sup>10</sup> ab |                 |
|                                                                         |                                      |                                                                                                                                                                                                                                                                                                                                                                                                                                                                                                                                                                                                                                                                                                                                                                                                                                                                                                                                                                                                                                                                                                                                                                                                                                                                                                                                                                                                                                                                                                                                                                                                                                                                                                                                                                                                                                                                                                                                                                                                                                                                                                                                                                                                                                                                                                                                                                                                                                                                                                                                                                                                                                                                                                                                                                                                                                        |                                      | **************************************         | <del>-\$`</del> |
|                                                                         | 17W                                  | 2 Male/Female                                                                                                                                                                                                                                                                                                                                                                                                                                                                                                                                                                                                                                                                                                                                                                                                                                                                                                                                                                                                                                                                                                                                                                                                                                                                                                                                                                                                                                                                                                                                                                                                                                                                                                                                                                                                                                                                                                                                                                                                                                                                                                                                                                                                                                                                                                                                                                                                                                                                                                                                                                                                                                                                                                                                                                                                                          | 21W1 Male/Femal                      | e                                              |                 |
| CURRENT RATING / ØA<br>10A / 2.2<br>20A / 3.3<br>30A / 3.7<br>40A / 4.2 |                                      |                                                                                                                                                                                                                                                                                                                                                                                                                                                                                                                                                                                                                                                                                                                                                                                                                                                                                                                                                                                                                                                                                                                                                                                                                                                                                                                                                                                                                                                                                                                                                                                                                                                                                                                                                                                                                                                                                                                                                                                                                                                                                                                                                                                                                                                                                                                                                                                                                                                                                                                                                                                                                                                                                                                                                                                                                                        |                                      |                                                | æ               |
|                                                                         | COMBINATION D-SUB                    |                                                                                                                                                                                                                                                                                                                                                                                                                                                                                                                                                                                                                                                                                                                                                                                                                                                                                                                                                                                                                                                                                                                                                                                                                                                                                                                                                                                                                                                                                                                                                                                                                                                                                                                                                                                                                                                                                                                                                                                                                                                                                                                                                                                                                                                                                                                                                                                                                                                                                                                                                                                                                                                                                                                                                                                                                                        | SW REFERENCE NO.: 628 COMBO ASSEMBLY |                                                |                 |
|                                                                         |                                      |                                                                                                                                                                                                                                                                                                                                                                                                                                                                                                                                                                                                                                                                                                                                                                                                                                                                                                                                                                                                                                                                                                                                                                                                                                                                                                                                                                                                                                                                                                                                                                                                                                                                                                                                                                                                                                                                                                                                                                                                                                                                                                                                                                                                                                                                                                                                                                                                                                                                                                                                                                                                                                                                                                                                                                                                                                        | DRAWN: C.B                           | DATE: JAN. 01/20                               | )19             |
|                                                                         |                                      | 1                                                                                                                                                                                                                                                                                                                                                                                                                                                                                                                                                                                                                                                                                                                                                                                                                                                                                                                                                                                                                                                                                                                                                                                                                                                                                                                                                                                                                                                                                                                                                                                                                                                                                                                                                                                                                                                                                                                                                                                                                                                                                                                                                                                                                                                                                                                                                                                                                                                                                                                                                                                                                                                                                                                                                                                                                                      | CHECKED:                             | DATE:                                          |                 |
| THIS SERIES FULLY CONFORMS TO                                           |                                      | THESE DRAWINGS AND SPECIFICATIONS<br>ARE THE PROPERTY OF EDAC INC.,AND                                                                                                                                                                                                                                                                                                                                                                                                                                                                                                                                                                                                                                                                                                                                                                                                                                                                                                                                                                                                                                                                                                                                                                                                                                                                                                                                                                                                                                                                                                                                                                                                                                                                                                                                                                                                                                                                                                                                                                                                                                                                                                                                                                                                                                                                                                                                                                                                                                                                                                                                                                                                                                                                                                                                                                 | SCALE: N.T.S                         | SHEET 3 OF                                     | 4               |
| THE EUROPEAN UNION DIRECTIVES<br>2011/65/EU FOR R₀HS COMPLIANCY.        | TORONTO, ONTARIO<br>CANADA           | SHALL NOT BE REPRODUCED, OR COPIED<br>OR USED AS THE BASIS FOR THE                                                                                                                                                                                                                                                                                                                                                                                                                                                                                                                                                                                                                                                                                                                                                                                                                                                                                                                                                                                                                                                                                                                                                                                                                                                                                                                                                                                                                                                                                                                                                                                                                                                                                                                                                                                                                                                                                                                                                                                                                                                                                                                                                                                                                                                                                                                                                                                                                                                                                                                                                                                                                                                                                                                                                                     | DRAWING NUMBER: 628-24W              | 7624-1N2                                       | ISSUE           |
|                                                                         | YOUR CONNECTION TO QUALITY & SERVICE | MANUFACTURE OR SALE OF APPARATUS                                                                                                                                                                                                                                                                                                                                                                                                                                                                                                                                                                                                                                                                                                                                                                                                                                                                                                                                                                                                                                                                                                                                                                                                                                                                                                                                                                                                                                                                                                                                                                                                                                                                                                                                                                                                                                                                                                                                                                                                                                                                                                                                                                                                                                                                                                                                                                                                                                                                                                                                                                                                                                                                                                                                                                                                       | PART NUMBER: 628-24W7624-1N2 1       |                                                |                 |