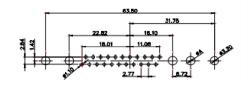

3W3 / 3WK3

5W1 Male/Female

7W2 Male/Female

(1)

21W4 Male/Female

628-24W7624-1N2

|                                                                         |                                      |                                                                                                                                                                                                                                                                                                                                                                                                                                                                                                                                                                                                                                                                                                                                                                                                                                                                                                                                                                                                                                                                                                                                                                                                                                                                                                                                                                                                                                                                                                                                                                                                                                                                                                                                                                                                                                                                                                                                                                                                                                                                                                                                                                                                                                                                                                                                                                                                                                                                                                                                                                                                                                                                                                                                                                                                                                        |                                      |                                                | ÷.              |
|-------------------------------------------------------------------------|--------------------------------------|----------------------------------------------------------------------------------------------------------------------------------------------------------------------------------------------------------------------------------------------------------------------------------------------------------------------------------------------------------------------------------------------------------------------------------------------------------------------------------------------------------------------------------------------------------------------------------------------------------------------------------------------------------------------------------------------------------------------------------------------------------------------------------------------------------------------------------------------------------------------------------------------------------------------------------------------------------------------------------------------------------------------------------------------------------------------------------------------------------------------------------------------------------------------------------------------------------------------------------------------------------------------------------------------------------------------------------------------------------------------------------------------------------------------------------------------------------------------------------------------------------------------------------------------------------------------------------------------------------------------------------------------------------------------------------------------------------------------------------------------------------------------------------------------------------------------------------------------------------------------------------------------------------------------------------------------------------------------------------------------------------------------------------------------------------------------------------------------------------------------------------------------------------------------------------------------------------------------------------------------------------------------------------------------------------------------------------------------------------------------------------------------------------------------------------------------------------------------------------------------------------------------------------------------------------------------------------------------------------------------------------------------------------------------------------------------------------------------------------------------------------------------------------------------------------------------------------------|--------------------------------------|------------------------------------------------|-----------------|
|                                                                         | 11W                                  | 1 Male/Female                                                                                                                                                                                                                                                                                                                                                                                                                                                                                                                                                                                                                                                                                                                                                                                                                                                                                                                                                                                                                                                                                                                                                                                                                                                                                                                                                                                                                                                                                                                                                                                                                                                                                                                                                                                                                                                                                                                                                                                                                                                                                                                                                                                                                                                                                                                                                                                                                                                                                                                                                                                                                                                                                                                                                                                                                          | 27W2 Male/Femal                      | e                                              |                 |
| e 8W8 Fe                                                                | emale                                | 33.30<br>18.65<br>9.70<br>8.31<br>9.70<br>8.31<br>9.70<br>8.31<br>9.70<br>8.31<br>9.70<br>8.31<br>9.70<br>8.31<br>9.70<br>8.31<br>9.70<br>8.31<br>9.70<br>9.70<br>9.70<br>9.70<br>9.70<br>9.70<br>9.70<br>9.70<br>9.70<br>9.70<br>9.70<br>9.70<br>9.70<br>9.70<br>9.70<br>9.70<br>9.70<br>9.70<br>9.70<br>9.70<br>9.70<br>9.70<br>9.70<br>9.70<br>9.70<br>9.70<br>9.70<br>9.70<br>9.70<br>9.70<br>9.70<br>9.70<br>9.70<br>9.70<br>9.70<br>9.70<br>9.70<br>9.70<br>9.70<br>9.70<br>9.70<br>9.70<br>9.70<br>9.70<br>9.70<br>9.70<br>9.70<br>9.70<br>9.70<br>9.70<br>9.70<br>9.70<br>9.70<br>9.70<br>9.70<br>9.70<br>9.70<br>9.70<br>9.70<br>9.70<br>9.70<br>9.70<br>9.70<br>9.70<br>9.70<br>9.70<br>9.70<br>9.70<br>9.70<br>9.70<br>9.70<br>9.70<br>9.70<br>9.70<br>9.70<br>9.70<br>9.70<br>9.70<br>9.70<br>9.70<br>9.70<br>9.70<br>9.70<br>9.70<br>9.70<br>9.70<br>9.70<br>9.70<br>9.70<br>9.70<br>9.70<br>9.70<br>9.70<br>9.70<br>9.70<br>9.70<br>9.70<br>9.70<br>9.70<br>9.70<br>9.70<br>9.70<br>9.70<br>9.70<br>9.70<br>9.70<br>9.70<br>9.70<br>9.70<br>9.70<br>9.70<br>9.70<br>9.70<br>9.70<br>9.70<br>9.70<br>9.70<br>9.70<br>9.70<br>9.70<br>9.70<br>9.70<br>9.70<br>9.70<br>9.70<br>9.70<br>9.70<br>9.70<br>9.70<br>9.70<br>9.70<br>9.70<br>9.70<br>9.70<br>9.70<br>9.70<br>9.70<br>9.70<br>9.70<br>9.70<br>9.70<br>9.70<br>9.70<br>9.70<br>9.70<br>9.70<br>9.70<br>9.70<br>9.70<br>9.70<br>9.70<br>9.70<br>9.70<br>9.70<br>9.70<br>9.70<br>9.70<br>9.70<br>9.70<br>9.70<br>9.70<br>9.70<br>9.70<br>9.70<br>9.70<br>9.70<br>9.70<br>9.70<br>9.70<br>9.70<br>9.70<br>9.70<br>9.70<br>9.70<br>9.70<br>9.70<br>9.70<br>9.70<br>9.70<br>9.70<br>9.70<br>9.70<br>9.70<br>9.70<br>9.70<br>9.70<br>9.70<br>9.70<br>9.70<br>9.70<br>9.70<br>9.70<br>9.70<br>9.70<br>9.70<br>9.70<br>9.70<br>9.70<br>9.70<br>9.70<br>9.70<br>9.70<br>9.70<br>9.70<br>9.70<br>9.70<br>9.70<br>9.70<br>9.70<br>9.70<br>9.70<br>9.70<br>9.70<br>9.70<br>9.70<br>9.70<br>9.70<br>9.70<br>9.70<br>9.70<br>9.70<br>9.70<br>9.70<br>9.70<br>9.70<br>9.70<br>9.70<br>9.70<br>9.70<br>9.70<br>9.70<br>9.70<br>9.70<br>9.70<br>9.70<br>9.70<br>9.70<br>9.70<br>9.70<br>9.70<br>9.70<br>9.70<br>9.70<br>9.70<br>9.70<br>9.70<br>9.70<br>9.70<br>9.70<br>9.70<br>9.70<br>9.70<br>9.70<br>9.70<br>9.70<br>9.70<br>9.70<br>9.70<br>9.70<br>9.70<br>9.70<br>9.70<br>9.70<br>9.70<br>9.70<br>9.70<br>9.70<br>9.70<br>9.70<br>9.70<br>9.70<br>9.70<br>9.70<br>9.70<br>9.70<br>9.70<br>9.70<br>9.70<br>9.70<br>9.70<br>9.70<br>9.70<br>9.70<br>9.70<br>9.70<br>9.70<br>9.70<br>9.70<br>9.70<br>9.70<br>9.70<br>9.70<br>9.70<br>9.70<br>9.70<br>9.70<br>9.70<br>9.70<br>9.70<br>9.70<br>9.70<br>9.70<br>9.70<br>9.70<br>9.70<br>9.70<br>9.70<br>9.70<br>9.70<br>9.70<br>9.70<br>9.70<br>9.70<br>9.70<br>9.70<br>9.70<br>9.70<br>9.70<br>9.70<br>9.70<br>9.70<br>9.70<br>9.70 | 32.70<br>전 - 16.63                   | 63.50<br>31.75<br>15.24<br>91 <sup>10</sup> ab |                 |
|                                                                         |                                      |                                                                                                                                                                                                                                                                                                                                                                                                                                                                                                                                                                                                                                                                                                                                                                                                                                                                                                                                                                                                                                                                                                                                                                                                                                                                                                                                                                                                                                                                                                                                                                                                                                                                                                                                                                                                                                                                                                                                                                                                                                                                                                                                                                                                                                                                                                                                                                                                                                                                                                                                                                                                                                                                                                                                                                                                                                        |                                      | **************************************         | <del>-\$`</del> |
|                                                                         | 17W                                  | 2 Male/Female                                                                                                                                                                                                                                                                                                                                                                                                                                                                                                                                                                                                                                                                                                                                                                                                                                                                                                                                                                                                                                                                                                                                                                                                                                                                                                                                                                                                                                                                                                                                                                                                                                                                                                                                                                                                                                                                                                                                                                                                                                                                                                                                                                                                                                                                                                                                                                                                                                                                                                                                                                                                                                                                                                                                                                                                                          | 21W1 Male/Femal                      | e                                              |                 |
| CURRENT RATING / ØA<br>10A / 2.2<br>20A / 3.3<br>30A / 3.7<br>40A / 4.2 |                                      |                                                                                                                                                                                                                                                                                                                                                                                                                                                                                                                                                                                                                                                                                                                                                                                                                                                                                                                                                                                                                                                                                                                                                                                                                                                                                                                                                                                                                                                                                                                                                                                                                                                                                                                                                                                                                                                                                                                                                                                                                                                                                                                                                                                                                                                                                                                                                                                                                                                                                                                                                                                                                                                                                                                                                                                                                                        |                                      |                                                | æ               |
|                                                                         | COMBINATION D-SUB                    |                                                                                                                                                                                                                                                                                                                                                                                                                                                                                                                                                                                                                                                                                                                                                                                                                                                                                                                                                                                                                                                                                                                                                                                                                                                                                                                                                                                                                                                                                                                                                                                                                                                                                                                                                                                                                                                                                                                                                                                                                                                                                                                                                                                                                                                                                                                                                                                                                                                                                                                                                                                                                                                                                                                                                                                                                                        | SW REFERENCE NO.: 628 COMBO ASSEMBLY |                                                |                 |
|                                                                         |                                      |                                                                                                                                                                                                                                                                                                                                                                                                                                                                                                                                                                                                                                                                                                                                                                                                                                                                                                                                                                                                                                                                                                                                                                                                                                                                                                                                                                                                                                                                                                                                                                                                                                                                                                                                                                                                                                                                                                                                                                                                                                                                                                                                                                                                                                                                                                                                                                                                                                                                                                                                                                                                                                                                                                                                                                                                                                        | DRAWN: C.B                           | DATE: JAN. 01/20                               | )19             |
|                                                                         |                                      | 1                                                                                                                                                                                                                                                                                                                                                                                                                                                                                                                                                                                                                                                                                                                                                                                                                                                                                                                                                                                                                                                                                                                                                                                                                                                                                                                                                                                                                                                                                                                                                                                                                                                                                                                                                                                                                                                                                                                                                                                                                                                                                                                                                                                                                                                                                                                                                                                                                                                                                                                                                                                                                                                                                                                                                                                                                                      | CHECKED:                             | DATE:                                          |                 |
| THIS SERIES FULLY CONFORMS TO                                           |                                      | THESE DRAWINGS AND SPECIFICATIONS<br>ARE THE PROPERTY OF EDAC INC.,AND                                                                                                                                                                                                                                                                                                                                                                                                                                                                                                                                                                                                                                                                                                                                                                                                                                                                                                                                                                                                                                                                                                                                                                                                                                                                                                                                                                                                                                                                                                                                                                                                                                                                                                                                                                                                                                                                                                                                                                                                                                                                                                                                                                                                                                                                                                                                                                                                                                                                                                                                                                                                                                                                                                                                                                 | SCALE: N.T.S                         | SHEET 3 OF                                     | 4               |
| THE EUROPEAN UNION DIRECTIVES<br>2011/65/EU FOR R₀HS COMPLIANCY.        | TORONTO, ONTARIO<br>CANADA           | SHALL NOT BE REPRODUCED, OR COPIED<br>OR USED AS THE BASIS FOR THE                                                                                                                                                                                                                                                                                                                                                                                                                                                                                                                                                                                                                                                                                                                                                                                                                                                                                                                                                                                                                                                                                                                                                                                                                                                                                                                                                                                                                                                                                                                                                                                                                                                                                                                                                                                                                                                                                                                                                                                                                                                                                                                                                                                                                                                                                                                                                                                                                                                                                                                                                                                                                                                                                                                                                                     | DRAWING NUMBER: 628-24W              | 7624-1N2                                       | ISSUE           |
|                                                                         | YOUR CONNECTION TO QUALITY & SERVICE | MANUFACTURE OR SALE OF APPARATUS                                                                                                                                                                                                                                                                                                                                                                                                                                                                                                                                                                                                                                                                                                                                                                                                                                                                                                                                                                                                                                                                                                                                                                                                                                                                                                                                                                                                                                                                                                                                                                                                                                                                                                                                                                                                                                                                                                                                                                                                                                                                                                                                                                                                                                                                                                                                                                                                                                                                                                                                                                                                                                                                                                                                                                                                       | PART NUMBER: 628-24W7624-1N2 1       |                                                |                 |