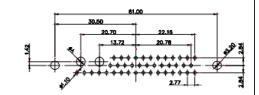

3W3 / 3WK3

5W1 Male/Female

7W2 Male/Female

(1)

21W4 Male/Female

628-24W7624-1N2

|                                                                         |                                      |                                                                                                                                                                                                                                                                                                                                                                                                                                                                                                                                                                                                                                                                                                                                                                                                                                                                                                                                                                                                                                                                                                                                                                                                                                                                                                                                                                                                                                                                                                                                                                                                                                                                                                                                                                                                                                                                                                                                                                                                                                                                                                                                                                                                                                                                                                                                                                                                                                                                                                                                                                                                                                                                                                                                                                                                                                        |                                      |                                                | ÷.              |
|-------------------------------------------------------------------------|--------------------------------------|----------------------------------------------------------------------------------------------------------------------------------------------------------------------------------------------------------------------------------------------------------------------------------------------------------------------------------------------------------------------------------------------------------------------------------------------------------------------------------------------------------------------------------------------------------------------------------------------------------------------------------------------------------------------------------------------------------------------------------------------------------------------------------------------------------------------------------------------------------------------------------------------------------------------------------------------------------------------------------------------------------------------------------------------------------------------------------------------------------------------------------------------------------------------------------------------------------------------------------------------------------------------------------------------------------------------------------------------------------------------------------------------------------------------------------------------------------------------------------------------------------------------------------------------------------------------------------------------------------------------------------------------------------------------------------------------------------------------------------------------------------------------------------------------------------------------------------------------------------------------------------------------------------------------------------------------------------------------------------------------------------------------------------------------------------------------------------------------------------------------------------------------------------------------------------------------------------------------------------------------------------------------------------------------------------------------------------------------------------------------------------------------------------------------------------------------------------------------------------------------------------------------------------------------------------------------------------------------------------------------------------------------------------------------------------------------------------------------------------------------------------------------------------------------------------------------------------------|--------------------------------------|------------------------------------------------|-----------------|
|                                                                         | 11W                                  | 1 Male/Female                                                                                                                                                                                                                                                                                                                                                                                                                                                                                                                                                                                                                                                                                                                                                                                                                                                                                                                                                                                                                                                                                                                                                                                                                                                                                                                                                                                                                                                                                                                                                                                                                                                                                                                                                                                                                                                                                                                                                                                                                                                                                                                                                                                                                                                                                                                                                                                                                                                                                                                                                                                                                                                                                                                                                                                                                          | 27W2 Male/Femal                      | e                                              |                 |
| e 8W8 Fe                                                                | emale                                | 33.30<br>18.65<br>9.70<br>8.31<br>9.70<br>8.31<br>9.70<br>8.31<br>9.70<br>8.31<br>9.70<br>8.31<br>9.70<br>8.31<br>9.70<br>8.31<br>9.70<br>8.31<br>9.70<br>9.70<br>9.70<br>9.70<br>9.70<br>9.70<br>9.70<br>9.70<br>9.70<br>9.70<br>9.70<br>9.70<br>9.70<br>9.70<br>9.70<br>9.70<br>9.70<br>9.70<br>9.70<br>9.70<br>9.70<br>9.70<br>9.70<br>9.70<br>9.70<br>9.70<br>9.70<br>9.70<br>9.70<br>9.70<br>9.70<br>9.70<br>9.70<br>9.70<br>9.70<br>9.70<br>9.70<br>9.70<br>9.70<br>9.70<br>9.70<br>9.70<br>9.70<br>9.70<br>9.70<br>9.70<br>9.70<br>9.70<br>9.70<br>9.70<br>9.70<br>9.70<br>9.70<br>9.70<br>9.70<br>9.70<br>9.70<br>9.70<br>9.70<br>9.70<br>9.70<br>9.70<br>9.70<br>9.70<br>9.70<br>9.70<br>9.70<br>9.70<br>9.70<br>9.70<br>9.70<br>9.70<br>9.70<br>9.70<br>9.70<br>9.70<br>9.70<br>9.70<br>9.70<br>9.70<br>9.70<br>9.70<br>9.70<br>9.70<br>9.70<br>9.70<br>9.70<br>9.70<br>9.70<br>9.70<br>9.70<br>9.70<br>9.70<br>9.70<br>9.70<br>9.70<br>9.70<br>9.70<br>9.70<br>9.70<br>9.70<br>9.70<br>9.70<br>9.70<br>9.70<br>9.70<br>9.70<br>9.70<br>9.70<br>9.70<br>9.70<br>9.70<br>9.70<br>9.70<br>9.70<br>9.70<br>9.70<br>9.70<br>9.70<br>9.70<br>9.70<br>9.70<br>9.70<br>9.70<br>9.70<br>9.70<br>9.70<br>9.70<br>9.70<br>9.70<br>9.70<br>9.70<br>9.70<br>9.70<br>9.70<br>9.70<br>9.70<br>9.70<br>9.70<br>9.70<br>9.70<br>9.70<br>9.70<br>9.70<br>9.70<br>9.70<br>9.70<br>9.70<br>9.70<br>9.70<br>9.70<br>9.70<br>9.70<br>9.70<br>9.70<br>9.70<br>9.70<br>9.70<br>9.70<br>9.70<br>9.70<br>9.70<br>9.70<br>9.70<br>9.70<br>9.70<br>9.70<br>9.70<br>9.70<br>9.70<br>9.70<br>9.70<br>9.70<br>9.70<br>9.70<br>9.70<br>9.70<br>9.70<br>9.70<br>9.70<br>9.70<br>9.70<br>9.70<br>9.70<br>9.70<br>9.70<br>9.70<br>9.70<br>9.70<br>9.70<br>9.70<br>9.70<br>9.70<br>9.70<br>9.70<br>9.70<br>9.70<br>9.70<br>9.70<br>9.70<br>9.70<br>9.70<br>9.70<br>9.70<br>9.70<br>9.70<br>9.70<br>9.70<br>9.70<br>9.70<br>9.70<br>9.70<br>9.70<br>9.70<br>9.70<br>9.70<br>9.70<br>9.70<br>9.70<br>9.70<br>9.70<br>9.70<br>9.70<br>9.70<br>9.70<br>9.70<br>9.70<br>9.70<br>9.70<br>9.70<br>9.70<br>9.70<br>9.70<br>9.70<br>9.70<br>9.70<br>9.70<br>9.70<br>9.70<br>9.70<br>9.70<br>9.70<br>9.70<br>9.70<br>9.70<br>9.70<br>9.70<br>9.70<br>9.70<br>9.70<br>9.70<br>9.70<br>9.70<br>9.70<br>9.70<br>9.70<br>9.70<br>9.70<br>9.70<br>9.70<br>9.70<br>9.70<br>9.70<br>9.70<br>9.70<br>9.70<br>9.70<br>9.70<br>9.70<br>9.70<br>9.70<br>9.70<br>9.70<br>9.70<br>9.70<br>9.70<br>9.70<br>9.70<br>9.70<br>9.70<br>9.70<br>9.70<br>9.70<br>9.70<br>9.70<br>9.70<br>9.70<br>9.70<br>9.70<br>9.70<br>9.70<br>9.70<br>9.70<br>9.70<br>9.70<br>9.70<br>9.70<br>9.70<br>9.70<br>9.70<br>9.70<br>9.70<br>9.70<br>9.70<br>9.70<br>9.70<br>9.70<br>9.70<br>9.70<br>9.70<br>9.70<br>9.70<br>9.70<br>9.70<br>9.70<br>9.70<br>9.70<br>9.70<br>9.70<br>9.70<br>9.70<br>9.70<br>9.70 | 32.70<br>전 - 16.63                   | 63.50<br>31.75<br>15.24<br>91 <sup>10</sup> ab |                 |
|                                                                         |                                      |                                                                                                                                                                                                                                                                                                                                                                                                                                                                                                                                                                                                                                                                                                                                                                                                                                                                                                                                                                                                                                                                                                                                                                                                                                                                                                                                                                                                                                                                                                                                                                                                                                                                                                                                                                                                                                                                                                                                                                                                                                                                                                                                                                                                                                                                                                                                                                                                                                                                                                                                                                                                                                                                                                                                                                                                                                        |                                      | **************************************         | <del>-\$`</del> |
|                                                                         | 17W                                  | 2 Male/Female                                                                                                                                                                                                                                                                                                                                                                                                                                                                                                                                                                                                                                                                                                                                                                                                                                                                                                                                                                                                                                                                                                                                                                                                                                                                                                                                                                                                                                                                                                                                                                                                                                                                                                                                                                                                                                                                                                                                                                                                                                                                                                                                                                                                                                                                                                                                                                                                                                                                                                                                                                                                                                                                                                                                                                                                                          | 21W1 Male/Femal                      | e                                              |                 |
| CURRENT RATING / ØA<br>10A / 2.2<br>20A / 3.3<br>30A / 3.7<br>40A / 4.2 |                                      |                                                                                                                                                                                                                                                                                                                                                                                                                                                                                                                                                                                                                                                                                                                                                                                                                                                                                                                                                                                                                                                                                                                                                                                                                                                                                                                                                                                                                                                                                                                                                                                                                                                                                                                                                                                                                                                                                                                                                                                                                                                                                                                                                                                                                                                                                                                                                                                                                                                                                                                                                                                                                                                                                                                                                                                                                                        |                                      |                                                | æ               |
|                                                                         | COMBINATION D-SUB                    |                                                                                                                                                                                                                                                                                                                                                                                                                                                                                                                                                                                                                                                                                                                                                                                                                                                                                                                                                                                                                                                                                                                                                                                                                                                                                                                                                                                                                                                                                                                                                                                                                                                                                                                                                                                                                                                                                                                                                                                                                                                                                                                                                                                                                                                                                                                                                                                                                                                                                                                                                                                                                                                                                                                                                                                                                                        | SW REFERENCE NO.: 628 COMBO ASSEMBLY |                                                |                 |
|                                                                         |                                      |                                                                                                                                                                                                                                                                                                                                                                                                                                                                                                                                                                                                                                                                                                                                                                                                                                                                                                                                                                                                                                                                                                                                                                                                                                                                                                                                                                                                                                                                                                                                                                                                                                                                                                                                                                                                                                                                                                                                                                                                                                                                                                                                                                                                                                                                                                                                                                                                                                                                                                                                                                                                                                                                                                                                                                                                                                        | DRAWN: C.B                           | DATE: JAN. 01/20                               | )19             |
|                                                                         |                                      | 1                                                                                                                                                                                                                                                                                                                                                                                                                                                                                                                                                                                                                                                                                                                                                                                                                                                                                                                                                                                                                                                                                                                                                                                                                                                                                                                                                                                                                                                                                                                                                                                                                                                                                                                                                                                                                                                                                                                                                                                                                                                                                                                                                                                                                                                                                                                                                                                                                                                                                                                                                                                                                                                                                                                                                                                                                                      | CHECKED:                             | DATE:                                          |                 |
| THIS SERIES FULLY CONFORMS TO                                           |                                      | THESE DRAWINGS AND SPECIFICATIONS<br>ARE THE PROPERTY OF EDAC INC.,AND                                                                                                                                                                                                                                                                                                                                                                                                                                                                                                                                                                                                                                                                                                                                                                                                                                                                                                                                                                                                                                                                                                                                                                                                                                                                                                                                                                                                                                                                                                                                                                                                                                                                                                                                                                                                                                                                                                                                                                                                                                                                                                                                                                                                                                                                                                                                                                                                                                                                                                                                                                                                                                                                                                                                                                 | SCALE: N.T.S                         | SHEET 3 OF                                     | 4               |
| THE EUROPEAN UNION DIRECTIVES<br>2011/65/EU FOR R₀HS COMPLIANCY.        | TORONTO, ONTARIO<br>CANADA           | SHALL NOT BE REPRODUCED, OR COPIED<br>OR USED AS THE BASIS FOR THE                                                                                                                                                                                                                                                                                                                                                                                                                                                                                                                                                                                                                                                                                                                                                                                                                                                                                                                                                                                                                                                                                                                                                                                                                                                                                                                                                                                                                                                                                                                                                                                                                                                                                                                                                                                                                                                                                                                                                                                                                                                                                                                                                                                                                                                                                                                                                                                                                                                                                                                                                                                                                                                                                                                                                                     | DRAWING NUMBER: 628-24W              | 7624-1N2                                       | ISSUE           |
|                                                                         | YOUR CONNECTION TO QUALITY & SERVICE | MANUFACTURE OR SALE OF APPARATUS                                                                                                                                                                                                                                                                                                                                                                                                                                                                                                                                                                                                                                                                                                                                                                                                                                                                                                                                                                                                                                                                                                                                                                                                                                                                                                                                                                                                                                                                                                                                                                                                                                                                                                                                                                                                                                                                                                                                                                                                                                                                                                                                                                                                                                                                                                                                                                                                                                                                                                                                                                                                                                                                                                                                                                                                       | PART NUMBER: 628-24W7624-1N2 1       |                                                |                 |