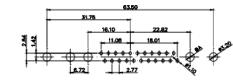

3W3 / 3WK3

5W1 Male/Female

7W2 Male/Female

(1)

21W4 Male/Female

628-24W7624-1N2

|                                                                         |                                      |                                                                                                                                                                                                                                                                                                                                                                                                                                                                                                                                                                                                                                                                                                                                                                                                                                                                                                                                                                                                                                                                                                                                                                                                                                                                                                                                                                                                                                                                                                                                                                                                                                                                                                                                                                                                                                                                                                                                                                                                                                                                                                                                                                                                                                                                                                                                                                                                                                                                                                                                                                                                                                                                                                                                                                                                                                        |                                      |                                                | ÷.              |
|-------------------------------------------------------------------------|--------------------------------------|----------------------------------------------------------------------------------------------------------------------------------------------------------------------------------------------------------------------------------------------------------------------------------------------------------------------------------------------------------------------------------------------------------------------------------------------------------------------------------------------------------------------------------------------------------------------------------------------------------------------------------------------------------------------------------------------------------------------------------------------------------------------------------------------------------------------------------------------------------------------------------------------------------------------------------------------------------------------------------------------------------------------------------------------------------------------------------------------------------------------------------------------------------------------------------------------------------------------------------------------------------------------------------------------------------------------------------------------------------------------------------------------------------------------------------------------------------------------------------------------------------------------------------------------------------------------------------------------------------------------------------------------------------------------------------------------------------------------------------------------------------------------------------------------------------------------------------------------------------------------------------------------------------------------------------------------------------------------------------------------------------------------------------------------------------------------------------------------------------------------------------------------------------------------------------------------------------------------------------------------------------------------------------------------------------------------------------------------------------------------------------------------------------------------------------------------------------------------------------------------------------------------------------------------------------------------------------------------------------------------------------------------------------------------------------------------------------------------------------------------------------------------------------------------------------------------------------------|--------------------------------------|------------------------------------------------|-----------------|
|                                                                         | 11W                                  | 1 Male/Female                                                                                                                                                                                                                                                                                                                                                                                                                                                                                                                                                                                                                                                                                                                                                                                                                                                                                                                                                                                                                                                                                                                                                                                                                                                                                                                                                                                                                                                                                                                                                                                                                                                                                                                                                                                                                                                                                                                                                                                                                                                                                                                                                                                                                                                                                                                                                                                                                                                                                                                                                                                                                                                                                                                                                                                                                          | 27W2 Male/Femal                      | e                                              |                 |
| e 8W8 Fe                                                                | emale                                | 33.30<br>18.65<br>9.70<br>8.31<br>9.70<br>8.31<br>9.70<br>8.31<br>9.70<br>8.31<br>9.70<br>8.31<br>9.70<br>8.31<br>9.70<br>8.31<br>9.70<br>8.31<br>9.70<br>9.70<br>9.70<br>9.70<br>9.70<br>9.70<br>9.70<br>9.70<br>9.70<br>9.70<br>9.70<br>9.70<br>9.70<br>9.70<br>9.70<br>9.70<br>9.70<br>9.70<br>9.70<br>9.70<br>9.70<br>9.70<br>9.70<br>9.70<br>9.70<br>9.70<br>9.70<br>9.70<br>9.70<br>9.70<br>9.70<br>9.70<br>9.70<br>9.70<br>9.70<br>9.70<br>9.70<br>9.70<br>9.70<br>9.70<br>9.70<br>9.70<br>9.70<br>9.70<br>9.70<br>9.70<br>9.70<br>9.70<br>9.70<br>9.70<br>9.70<br>9.70<br>9.70<br>9.70<br>9.70<br>9.70<br>9.70<br>9.70<br>9.70<br>9.70<br>9.70<br>9.70<br>9.70<br>9.70<br>9.70<br>9.70<br>9.70<br>9.70<br>9.70<br>9.70<br>9.70<br>9.70<br>9.70<br>9.70<br>9.70<br>9.70<br>9.70<br>9.70<br>9.70<br>9.70<br>9.70<br>9.70<br>9.70<br>9.70<br>9.70<br>9.70<br>9.70<br>9.70<br>9.70<br>9.70<br>9.70<br>9.70<br>9.70<br>9.70<br>9.70<br>9.70<br>9.70<br>9.70<br>9.70<br>9.70<br>9.70<br>9.70<br>9.70<br>9.70<br>9.70<br>9.70<br>9.70<br>9.70<br>9.70<br>9.70<br>9.70<br>9.70<br>9.70<br>9.70<br>9.70<br>9.70<br>9.70<br>9.70<br>9.70<br>9.70<br>9.70<br>9.70<br>9.70<br>9.70<br>9.70<br>9.70<br>9.70<br>9.70<br>9.70<br>9.70<br>9.70<br>9.70<br>9.70<br>9.70<br>9.70<br>9.70<br>9.70<br>9.70<br>9.70<br>9.70<br>9.70<br>9.70<br>9.70<br>9.70<br>9.70<br>9.70<br>9.70<br>9.70<br>9.70<br>9.70<br>9.70<br>9.70<br>9.70<br>9.70<br>9.70<br>9.70<br>9.70<br>9.70<br>9.70<br>9.70<br>9.70<br>9.70<br>9.70<br>9.70<br>9.70<br>9.70<br>9.70<br>9.70<br>9.70<br>9.70<br>9.70<br>9.70<br>9.70<br>9.70<br>9.70<br>9.70<br>9.70<br>9.70<br>9.70<br>9.70<br>9.70<br>9.70<br>9.70<br>9.70<br>9.70<br>9.70<br>9.70<br>9.70<br>9.70<br>9.70<br>9.70<br>9.70<br>9.70<br>9.70<br>9.70<br>9.70<br>9.70<br>9.70<br>9.70<br>9.70<br>9.70<br>9.70<br>9.70<br>9.70<br>9.70<br>9.70<br>9.70<br>9.70<br>9.70<br>9.70<br>9.70<br>9.70<br>9.70<br>9.70<br>9.70<br>9.70<br>9.70<br>9.70<br>9.70<br>9.70<br>9.70<br>9.70<br>9.70<br>9.70<br>9.70<br>9.70<br>9.70<br>9.70<br>9.70<br>9.70<br>9.70<br>9.70<br>9.70<br>9.70<br>9.70<br>9.70<br>9.70<br>9.70<br>9.70<br>9.70<br>9.70<br>9.70<br>9.70<br>9.70<br>9.70<br>9.70<br>9.70<br>9.70<br>9.70<br>9.70<br>9.70<br>9.70<br>9.70<br>9.70<br>9.70<br>9.70<br>9.70<br>9.70<br>9.70<br>9.70<br>9.70<br>9.70<br>9.70<br>9.70<br>9.70<br>9.70<br>9.70<br>9.70<br>9.70<br>9.70<br>9.70<br>9.70<br>9.70<br>9.70<br>9.70<br>9.70<br>9.70<br>9.70<br>9.70<br>9.70<br>9.70<br>9.70<br>9.70<br>9.70<br>9.70<br>9.70<br>9.70<br>9.70<br>9.70<br>9.70<br>9.70<br>9.70<br>9.70<br>9.70<br>9.70<br>9.70<br>9.70<br>9.70<br>9.70<br>9.70<br>9.70<br>9.70<br>9.70<br>9.70<br>9.70<br>9.70<br>9.70<br>9.70<br>9.70<br>9.70<br>9.70<br>9.70<br>9.70<br>9.70<br>9.70<br>9.70<br>9.70<br>9.70<br>9.70<br>9.70<br>9.70<br>9.70<br>9.70 | 32.70<br>전 - 16.63                   | 63.50<br>31.75<br>15.24<br>91 <sup>10</sup> ab |                 |
|                                                                         |                                      |                                                                                                                                                                                                                                                                                                                                                                                                                                                                                                                                                                                                                                                                                                                                                                                                                                                                                                                                                                                                                                                                                                                                                                                                                                                                                                                                                                                                                                                                                                                                                                                                                                                                                                                                                                                                                                                                                                                                                                                                                                                                                                                                                                                                                                                                                                                                                                                                                                                                                                                                                                                                                                                                                                                                                                                                                                        |                                      | **************************************         | <del>-\$`</del> |
|                                                                         | 17W                                  | 2 Male/Female                                                                                                                                                                                                                                                                                                                                                                                                                                                                                                                                                                                                                                                                                                                                                                                                                                                                                                                                                                                                                                                                                                                                                                                                                                                                                                                                                                                                                                                                                                                                                                                                                                                                                                                                                                                                                                                                                                                                                                                                                                                                                                                                                                                                                                                                                                                                                                                                                                                                                                                                                                                                                                                                                                                                                                                                                          | 21W1 Male/Femal                      | e                                              |                 |
| CURRENT RATING / ØA<br>10A / 2.2<br>20A / 3.3<br>30A / 3.7<br>40A / 4.2 |                                      |                                                                                                                                                                                                                                                                                                                                                                                                                                                                                                                                                                                                                                                                                                                                                                                                                                                                                                                                                                                                                                                                                                                                                                                                                                                                                                                                                                                                                                                                                                                                                                                                                                                                                                                                                                                                                                                                                                                                                                                                                                                                                                                                                                                                                                                                                                                                                                                                                                                                                                                                                                                                                                                                                                                                                                                                                                        |                                      |                                                | æ               |
|                                                                         | COMBINATION D-SUB                    |                                                                                                                                                                                                                                                                                                                                                                                                                                                                                                                                                                                                                                                                                                                                                                                                                                                                                                                                                                                                                                                                                                                                                                                                                                                                                                                                                                                                                                                                                                                                                                                                                                                                                                                                                                                                                                                                                                                                                                                                                                                                                                                                                                                                                                                                                                                                                                                                                                                                                                                                                                                                                                                                                                                                                                                                                                        | SW REFERENCE NO.: 628 COMBO ASSEMBLY |                                                |                 |
|                                                                         |                                      |                                                                                                                                                                                                                                                                                                                                                                                                                                                                                                                                                                                                                                                                                                                                                                                                                                                                                                                                                                                                                                                                                                                                                                                                                                                                                                                                                                                                                                                                                                                                                                                                                                                                                                                                                                                                                                                                                                                                                                                                                                                                                                                                                                                                                                                                                                                                                                                                                                                                                                                                                                                                                                                                                                                                                                                                                                        | DRAWN: C.B                           | DATE: JAN. 01/20                               | )19             |
|                                                                         |                                      | 1                                                                                                                                                                                                                                                                                                                                                                                                                                                                                                                                                                                                                                                                                                                                                                                                                                                                                                                                                                                                                                                                                                                                                                                                                                                                                                                                                                                                                                                                                                                                                                                                                                                                                                                                                                                                                                                                                                                                                                                                                                                                                                                                                                                                                                                                                                                                                                                                                                                                                                                                                                                                                                                                                                                                                                                                                                      | CHECKED:                             | DATE:                                          |                 |
| THIS SERIES FULLY CONFORMS TO                                           |                                      | THESE DRAWINGS AND SPECIFICATIONS<br>ARE THE PROPERTY OF EDAC INC.,AND                                                                                                                                                                                                                                                                                                                                                                                                                                                                                                                                                                                                                                                                                                                                                                                                                                                                                                                                                                                                                                                                                                                                                                                                                                                                                                                                                                                                                                                                                                                                                                                                                                                                                                                                                                                                                                                                                                                                                                                                                                                                                                                                                                                                                                                                                                                                                                                                                                                                                                                                                                                                                                                                                                                                                                 | SCALE: N.T.S                         | SHEET 3 OF                                     | 4               |
| THE EUROPEAN UNION DIRECTIVES<br>2011/65/EU FOR R₀HS COMPLIANCY.        | TORONTO, ONTARIO<br>CANADA           | SHALL NOT BE REPRODUCED, OR COPIED<br>OR USED AS THE BASIS FOR THE                                                                                                                                                                                                                                                                                                                                                                                                                                                                                                                                                                                                                                                                                                                                                                                                                                                                                                                                                                                                                                                                                                                                                                                                                                                                                                                                                                                                                                                                                                                                                                                                                                                                                                                                                                                                                                                                                                                                                                                                                                                                                                                                                                                                                                                                                                                                                                                                                                                                                                                                                                                                                                                                                                                                                                     | DRAWING NUMBER: 628-24W              | 7624-1N2                                       | ISSUE           |
|                                                                         | YOUR CONNECTION TO QUALITY & SERVICE | MANUFACTURE OR SALE OF APPARATUS                                                                                                                                                                                                                                                                                                                                                                                                                                                                                                                                                                                                                                                                                                                                                                                                                                                                                                                                                                                                                                                                                                                                                                                                                                                                                                                                                                                                                                                                                                                                                                                                                                                                                                                                                                                                                                                                                                                                                                                                                                                                                                                                                                                                                                                                                                                                                                                                                                                                                                                                                                                                                                                                                                                                                                                                       | PART NUMBER: 628-24W7624-1N2 1       |                                                |                 |