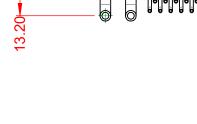

DIELECTRIC WITHSTANDING VOLTAGE:

**OPERATING TEMPERATURE:** 

20A (CURRENT)

-55°C ~ 125°C

5000MΩ min.

1000V AC rms

|                    |                                      |                                                                                                                                                                                                                | SW REFERENCE NO.: 629 COMBO ASSEMBLY |                  |       |
|--------------------|--------------------------------------|----------------------------------------------------------------------------------------------------------------------------------------------------------------------------------------------------------------|--------------------------------------|------------------|-------|
|                    | -                                    |                                                                                                                                                                                                                | DRAWN: C.B                           | DATE: JAN. 01/20 | 19    |
|                    |                                      |                                                                                                                                                                                                                | CHECKED:                             | DATE:            |       |
| YOUR CONNECTION TO | EDAC INC                             | THESE DRAWINGS AND SPECIFICATIONS<br>ARE THE PROPERTY OF EDAC INC.,AND<br>SHALL NOT BE REPRODUCED,OR COPIED<br>OR USED AS THE BASIS FOR THE<br>MANUFACTURE OR SALE OF APPARATUS<br>WITHOUT WRITTEN PERMISSION. | SCALE: (IN C.A.D. 1:1)               | SHEET 1 OF       | 2     |
|                    | TORONTO, ONTARIO<br>CANADA           |                                                                                                                                                                                                                | DRAWING NUMBER: 629-13W              | 3640-2TA         | ISSUE |
|                    | YOUR CONNECTION TO QUALITY & SERVICE |                                                                                                                                                                                                                | PART NUMBER: 629-13W                 | 3640-2TA         | 1     |