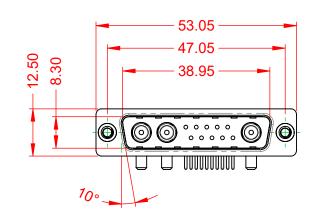

DIELECTRIC WITHSTANDING VOLTAGE:

**OPERATING TEMPERATURE:** 

20A (CURRENT)

-55°C ~ 125°C

5000MΩ min.

1000V AC rms

|                    |                                      |                                                                                                                                                                                                                | SW REFERENCE NO.: 629 COMBO ASSEMBLY |                  |       |
|--------------------|--------------------------------------|----------------------------------------------------------------------------------------------------------------------------------------------------------------------------------------------------------------|--------------------------------------|------------------|-------|
|                    | -                                    |                                                                                                                                                                                                                | DRAWN: C.B                           | DATE: JAN. 01/20 | 19    |
|                    |                                      |                                                                                                                                                                                                                | CHECKED:                             | DATE:            |       |
| YOUR CONNECTION TO | EDAC INC                             | THESE DRAWINGS AND SPECIFICATIONS<br>ARE THE PROPERTY OF EDAC INC.,AND<br>SHALL NOT BE REPRODUCED,OR COPIED<br>OR USED AS THE BASIS FOR THE<br>MANUFACTURE OR SALE OF APPARATUS<br>WITHOUT WRITTEN PERMISSION. | SCALE: (IN C.A.D. 1:1)               | SHEET 1 OF       | 2     |
|                    | TORONTO, ONTARIO<br>CANADA           |                                                                                                                                                                                                                | DRAWING NUMBER: 629-13W              | 3640-2TA         | ISSUE |
|                    | YOUR CONNECTION TO QUALITY & SERVICE |                                                                                                                                                                                                                | PART NUMBER: 629-13W                 | 3640-2TA         | 1     |