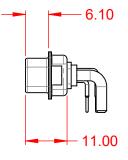

DIELECTRIC WITHSTANDING VOLTAGE:

**OPERATING TEMPERATURE:** 

20A (CURRENT)

-55°C ~ 125°C

5000MΩ min.

1000V AC rms

|                    |                                      |                                                                                                                                                                                                                | SW REFERENCE NO.: 629 COMBO ASSEMBLY |                  |       |
|--------------------|--------------------------------------|----------------------------------------------------------------------------------------------------------------------------------------------------------------------------------------------------------------|--------------------------------------|------------------|-------|
|                    | -                                    |                                                                                                                                                                                                                | DRAWN: C.B                           | DATE: JAN. 01/20 | 19    |
|                    |                                      |                                                                                                                                                                                                                | CHECKED:                             | DATE:            |       |
| YOUR CONNECTION TO | EDAC INC                             | THESE DRAWINGS AND SPECIFICATIONS<br>ARE THE PROPERTY OF EDAC INC.,AND<br>SHALL NOT BE REPRODUCED,OR COPIED<br>OR USED AS THE BASIS FOR THE<br>MANUFACTURE OR SALE OF APPARATUS<br>WITHOUT WRITTEN PERMISSION. | SCALE: (IN C.A.D. 1:1)               | SHEET 1 OF       | 2     |
|                    | TORONTO, ONTARIO<br>CANADA           |                                                                                                                                                                                                                | DRAWING NUMBER: 629-13W              | 3640-2TA         | ISSUE |
|                    | YOUR CONNECTION TO QUALITY & SERVICE |                                                                                                                                                                                                                | PART NUMBER: 629-13W                 | 3640-2TA         | 1     |