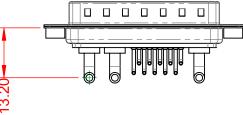

DIELECTRIC WITHSTANDING VOLTAGE:

**OPERATING TEMPERATURE:** 

20A (CURRENT)

-55°C ~ 125°C

5000MΩ min.

1000V AC rms

|                    |                                      |                                                                                                                                                                                                                | SW REFERENCE NO.: 629 COMBO ASSEMBLY |                  |       |
|--------------------|--------------------------------------|----------------------------------------------------------------------------------------------------------------------------------------------------------------------------------------------------------------|--------------------------------------|------------------|-------|
|                    | -                                    |                                                                                                                                                                                                                | DRAWN: C.B                           | DATE: JAN. 01/20 | 19    |
|                    |                                      |                                                                                                                                                                                                                | CHECKED:                             | DATE:            |       |
| YOUR CONNECTION TO | EDAC INC                             | THESE DRAWINGS AND SPECIFICATIONS<br>ARE THE PROPERTY OF EDAC INC.,AND<br>SHALL NOT BE REPRODUCED,OR COPIED<br>OR USED AS THE BASIS FOR THE<br>MANUFACTURE OR SALE OF APPARATUS<br>WITHOUT WRITTEN PERMISSION. | SCALE: (IN C.A.D. 1:1)               | SHEET 1 OF       | 2     |
|                    | TORONTO, ONTARIO<br>CANADA           |                                                                                                                                                                                                                | DRAWING NUMBER: 629-13W              | 3640-2TA         | ISSUE |
|                    | YOUR CONNECTION TO QUALITY & SERVICE |                                                                                                                                                                                                                | PART NUMBER: 629-13W                 | 3640-2TA         | 1     |