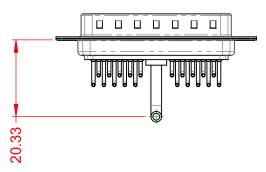

| ISSUE NUMBER |     |
|--------------|-----|
| ORIGINAL     | (1) |





NOTES:

MATERIAL: HOUSING: SHELL: CONTACT:

DIELECTRIC

**OPERATING TEMPERATURE:** 

WITHSTANDING VOLTAGE:

THERMOPLASTIC POLYESTER, UL94V-0 STEEL, NICKEL PLATED COPPER ALLOY, 30µ" GOLD PLATED



20A (CURRENT) POWER/CO-AX CONTACT RATING: (IF PRESENT) SIGNAL CONTACT CURRENT RATING: 5A PER CONTACT SIGNAL CONTACT RESISTANCE:  $10m\Omega$  MAX. INSULATOR RESISTANCE: 5000MΩ min.

.XX ±0.13 .XXX ±0.05

1000V AC rms

-55°C ~ 125°C



|  | COMBINATION D-SUB                    |                                                                                                                                       | SW REFERENCE NO.: 629 COMBO ASSEMBLY |                  |       |
|--|--------------------------------------|---------------------------------------------------------------------------------------------------------------------------------------|--------------------------------------|------------------|-------|
|  |                                      |