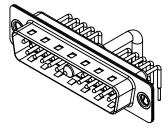

1000V AC rms

-55°C ~ 125°C

|  | COMBINATION D-SUB                    |                                                                                                                                       | SW REFERENCE NO.: 629 COMBO ASSEMBLY |                  |       |
|--|--------------------------------------|---------------------------------------------------------------------------------------------------------------------------------------|--------------------------------------|------------------|-------|
|  |                                      |                                                                                                                                       | DRAWN: C.B                           | DATE: JAN. 01/20 | 19    |
|  |                                      |                                                                                                                                       | CHECKED:                             | DATE:            |       |
|  | EDAC INC                             | THESE DRAWINGS AND SPECIFICATIONS<br>ARE THE PROPERTY OF EDAC INC.,AND                                                                | SCALE: (IN C.A.D. 1:1)               | SHEET 1 OF       | 2     |
|  | TORONTO, ONTARIO<br>CANADA           | SHALL NOT BE REPRODUCED, OR COPIED<br>OR USED AS THE BASIS FOR THE<br>MANUFACTURE OR SALE OF APPARATUS<br>WITHOUT WRITTEN PERMISSION. | DRAWING NUMBER: 629-21W1650-2N1      |                  | ISSUE |
|  | YOUR CONNECTION TO QUALITY & SERVICE |                                                                                                                                       | PART NUMBER: 629-21W <sup>2</sup>    | 1650-2N1         | 1     |