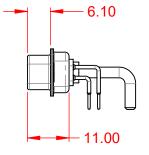

| ISSUE NUMBER |     |
|--------------|-----|
| ORIGINAL     | (1) |





NOTES:

MATERIAL: HOUSING: SHELL: CONTACT:

DIELECTRIC

**OPERATING TEMPERATURE:** 

WITHSTANDING VOLTAGE:

THERMOPLASTIC POLYESTER, UL94V-0 STEEL, NICKEL PLATED COPPER ALLOY, 30µ" GOLD PLATED



20A (CURRENT) POWER/CO-AX CONTACT RATING: (IF PRESENT) SIGNAL CONTACT CURRENT RATING: 5A PER CONTACT SIGNAL CONTACT RESISTANCE:  $10m\Omega$  MAX. INSULATOR RESISTANCE: 5000MΩ min.

.XX ±0.13 .XXX ±0.05

1000V AC rms

-55°C ~ 125°C



|  | COMBINATION D-SUB                    |                                                                                                                                       | SW REFERENCE NO.: 629 COMBO ASSEMBLY |                  |       |
|--|--------------------------------------|------------------------------------------------------------------------------