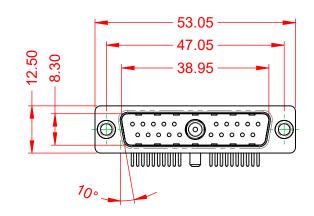

| ISSUE NUMBER |     |
|--------------|-----|
| ORIGINAL     | (1) |





NOTES:

MATERIAL: HOUSING: SHELL: CONTACT:

DIELECTRIC

**OPERATING TEMPERATURE:** 

WITHSTANDING VOLTAGE:

THERMOPLASTIC POLYESTER, UL94V-0 STEEL, NICKEL PLATED COPPER ALLOY, 30µ" GOLD PLATED



20A (CURRENT) POWER/CO-AX CONTACT RATING: (IF PRESENT) SIGNAL CONTACT CURRENT RATING: 5A PER CONTACT SIGNAL CONTACT RESISTANCE:  $10m\Omega$  MAX. INSULATOR RESISTANCE: 5000MΩ min.

.XX ±0.13 .XXX ±0.05

1000V AC rms

-55°C ~ 125°C



|  | COMBINATION D-SUB                    |                                                                                                                                       | SW REFERENCE NO.: 629 COMBO ASSEMBLY |                  |       |
|--|--------------------------------------|----------------------------------------------------------------------------