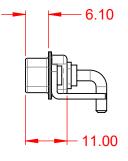

| COMBINATION                          | COMBINATION D-SUB                                                                                                                     |                          | DATE: JAN. 01/20 | 19    |
|--------------------------------------|---------------------------------------------------------------------------------------------------------------------------------------|--------------------------|------------------|-------|
|                                      |                                                                                                                                       |                          | DATE:            |       |
| EDAC INC                             | THESE DRAWINGS AND SPECIFICATIONS<br>ARE THE PROPERTY OF EDAC INC.,AND                                                                | SCALE: (IN C.A.D. 1:1)   | SHEET 1 OF       | 2     |
| TORONTO, ONTARIO<br>CANADA           | SHALL NOT BE REPRODUCED, OR COPIED<br>OR USED AS THE BASIS FOR THE<br>MANUFACTURE OR SALE OF APPARATUS<br>WITHOUT WRITTEN PERMISSION. | DRAWING NUMBER: 629-5W5- | -240-2TC         | ISSUE |
| YOUR CONNECTION TO QUALITY & SERVICE |                                                                                                                                       | PART NUMBER: 629-5W5-    | -240-2TC         | 1     |