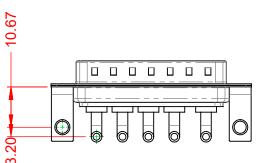

| COMBINATION                          | COMBINATION D-SUB                                                                                                                     |                          | DATE: JAN. 01/20 | 19    |
|--------------------------------------|---------------------------------------------------------------------------------------------------------------------------------------|--------------------------|------------------|-------|
|                                      |                                                                                                                                       |                          | DATE:            |       |
| EDAC INC                             | THESE DRAWINGS AND SPECIFICATIONS<br>ARE THE PROPERTY OF EDAC INC.,AND                                                                | SCALE: (IN C.A.D. 1:1)   | SHEET 1 OF       | 2     |
| TORONTO, ONTARIO<br>CANADA           | SHALL NOT BE REPRODUCED, OR COPIED<br>OR USED AS THE BASIS FOR THE<br>MANUFACTURE OR SALE OF APPARATUS<br>WITHOUT WRITTEN PERMISSION. | DRAWING NUMBER: 629-5W5- | -240-2TC         | ISSUE |
| YOUR CONNECTION TO QUALITY & SERVICE |                                                                                                                                       | PART NUMBER: 629-5W5-    | -240-2TC         | 1     |