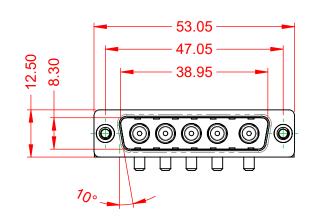

| COMBINATION                          | COMBINATION D-SUB                                                                                                                     |                          | DATE: JAN. 01/20 | 19    |
|--------------------------------------|---------------------------------------------------------------------------------------------------------------------------------------|--------------------------|------------------|-------|
|                                      |                                                                                                                                       |                          | DATE:            |       |
| EDAC INC                             | THESE DRAWINGS AND SPECIFICATIONS<br>ARE THE PROPERTY OF EDAC INC.,AND                                                                | SCALE: (IN C.A.D. 1:1)   | SHEET 1 OF       | 2     |
| TORONTO, ONTARIO<br>CANADA           | SHALL NOT BE REPRODUCED, OR COPIED<br>OR USED AS THE BASIS FOR THE<br>MANUFACTURE OR SALE OF APPARATUS<br>WITHOUT WRITTEN PERMISSION. | DRAWING NUMBER: 629-5W5- | -240-2TC         | ISSUE |
| YOUR CONNECTION TO QUALITY & SERVICE |                                                                                                                                       | PART NUMBER: 629-5W5-    | -240-2TC         | 1     |