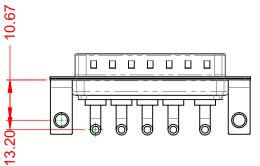

| COMBINATION                          | COMBINATION D-SUB                                                                                                                     |                          | DATE: JAN. 01/20 | 19    |
|--------------------------------------|---------------------------------------------------------------------------------------------------------------------------------------|--------------------------|------------------|-------|
|                                      |                                                                                                                                       |                          | DATE:            |       |
| EDAC INC                             | THESE DRAWINGS AND SPECIFICATIONS<br>ARE THE PROPERTY OF EDAC INC.,AND                                                                | SCALE: (IN C.A.D. 1:1)   | SHEET 1 OF       | 2     |
| TORONTO, ONTARIO<br>CANADA           | SHALL NOT BE REPRODUCED, OR COPIED<br>OR USED AS THE BASIS FOR THE<br>MANUFACTURE OR SALE OF APPARATUS<br>WITHOUT WRITTEN PERMISSION. | DRAWING NUMBER: 629-5W5- | -240-2TC         | ISSUE |
| YOUR CONNECTION TO QUALITY & SERVICE |                                                                                                                                       | PART NUMBER: 629-5W5-    | -240-2TC         | 1     |