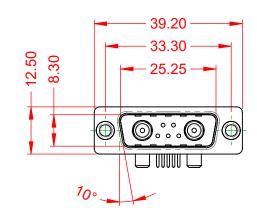

INSULATOR RESISTANCE: DIELECTRIC WITHSTANDING VOLTAGE:

|  | COMBINATION D-SUB                    |                                                                                                                                                                                                                | SW REFERENCE NO.: 629 COMBO ASSEMBLY |                  |       |  |
|--|--------------------------------------|----------------------------------------------------------------------------------------------------------------------------------------------------------------------------------------------------------------|--------------------------------------|------------------|-------|--|
|  |                                      |                                                                                                                                                                                                                | DRAWN: C.B                           | DATE: JAN. 01/20 | 19    |  |
|  |                                      |                                                                                                                                                                                                                | CHECKED:                             | DATE:            |       |  |
|  | TORONTO, ONTARIO                     | THESE DRAWINGS AND SPECIFICATIONS<br>ARE THE PROPERTY OF EDAC INC.,AND<br>SHALL NOT BE REPRODUCED,OR COPIED<br>OR USED AS THE BASIS FOR THE<br>MANUFACTURE OR SALE OF APPARATUS<br>WITHOUT WRITTEN PERMISSION. | SCALE: (IN C.A.D. 1:1)               | SHEET 1 OF       | 2     |  |
|  |                                      |                                                                                                                                                                                                                | DRAWING NUMBER: 629-7W2-             | -640-4N1         | ISSUE |  |
|  | YOUR CONNECTION TO QUALITY & SERVICE |                                                                                                                                                                                                                | PART NUMBER: 629-7W2-                | -640-4N1         | 1     |  |