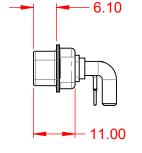

INSULATOR RESISTANCE: DIELECTRIC WITHSTANDING VOLTAGE:

|  | COMBINATION D-SUB                    |                                                                                                                                                                                                                | SW REFERENCE NO.: 629 COMBO ASSEMBLY |                  |       |  |
|--|--------------------------------------|----------------------------------------------------------------------------------------------------------------------------------------------------------------------------------------------------------------|--------------------------------------|------------------|-------|--|
|  |                                      |                                                                                                                                                                                                                | DRAWN: C.B                           | DATE: JAN. 01/20 | 19    |  |
|  |                                      |                                                                                                                                                                                                                | CHECKED:                             | DATE:            |       |  |
|  | TORONTO, ONTARIO                     | THESE DRAWINGS AND SPECIFICATIONS<br>ARE THE PROPERTY OF EDAC INC.,AND<br>SHALL NOT BE REPRODUCED,OR COPIED<br>OR USED AS THE BASIS FOR THE<br>MANUFACTURE OR SALE OF APPARATUS<br>WITHOUT WRITTEN PERMISSION. | SCALE: (IN C.A.D. 1:1)               | SHEET 1 OF       | 2     |  |
|  |                                      |                                                                                                                                                                                                                | DRAWING NUMBER: 629-7W2-             | -640-4N1         | ISSUE |  |
|  | YOUR CONNECTION TO QUALITY & SERVICE |                                                                                                                                                                                                                | PART NUMBER: 629-7W2-                | -640-4N1         | 1     |  |