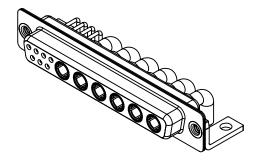

SIGNAL CONTACT RESISTANCE:  $10m\Omega$  MAX.

**INSULATOR RESISTANCE:** DIELECTRIC WITHSTANDING VOLTAGE: 5000MΩ min.

-55°C ~ 125°C

1000V AC rms

| ſ               | COMBINATION D-SUB                    |                                                                                                                                                                                                                | SW REFERENCE NO.: 630 COMBO ASSEMBLY |                    |       |
|-----------------|--------------------------------------|----------------------------------------------------------------------------------------------------------------------------------------------------------------------------------------------------------------|--------------------------------------|--------------------|-------|
| 1               |                                      |                                                                                                                                                                                                                | DRAWN: C.B                           | DATE: JAN. 01/2019 | .9    |
| )               |                                      |                                                                                                                                                                                                                | CHECKED:                             | DATE:              |       |
| YOUR CONNECTION | EDAC INC                             | THESE DRAWINGS AND SPECIFICATIONS<br>ARE THE PROPERTY OF EDAC INC.,AND<br>SHALL NOT BE REPRODUCED,OR COPIED<br>OR USED AS THE BASIS FOR THE<br>MANUFACTURE OR SALE OF APPARATUS<br>WITHOUT WRITTEN PERMISSION. | SCALE: (IN C.A.D. 1:1)               | SHEET 1 OF         | 2     |
|                 | TORONTO, ONTARIO<br>CANADA           |                                                                                                                                                                                                                | DRAWING NUMBER: 630-13W6240-4N4      |                    | ISSUE |
|                 | YOUR CONNECTION TO QUALITY & SERVICE |                                                                                                                                                                                                                | PART NUMBER: 630-13W6                | /6240-4N4          | 1     |