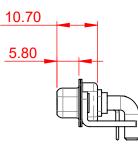

THIS IS A C.A.D. GENERATED DRAWING DO NOT MAKE MANUAL REVISIONS TO MASTER.



**ISSUE NUMBER** 

ORIGINAL

(1)



## 10.67 3.20 0 Θ

## NOTES:

MATERIAL: HOUSING: SHELL: CONTACT:

THERMOPLASTIC POLYESTER, UL94V-0 STEEL, NICKEL PLATED COPPER ALLOY, GOLD FLASH PLATED

**OPERATING TEMPERATURE:** 

POWER/CO-AX CONTACT RATING: 40A (CURRENT) (IF PRESENT) SIGNAL CONTACT CURRENT RATING: 5A PER CONTACT

SIGNAL CONTACT RESISTANCE:  $10m\Omega$  MAX.

**INSULATOR RESISTANCE:** DIELECTRIC WITHSTANDING VOLTAGE: 5000MΩ min.

-55°C ~ 125°C

1000V AC rms



| ſ               | COMBINATION D-SUB                    |                                                                                                                                                                                                                | SW REFERENCE NO.: 630 COMBO ASSEMBLY |                    |       |
|-----------------|---------