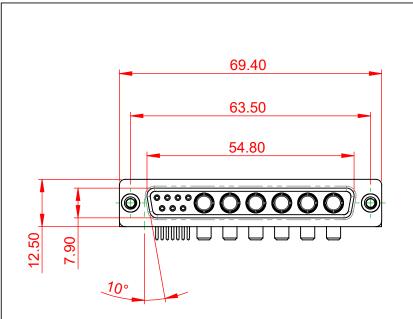

THIS IS A C.A.D. GENERATED DRAWING DO NOT MAKE MANUAL REVISIONS TO MASTER.



**ISSUE NUMBER** 

ORIGINAL

(1)



## 10.67 3.20 0 Θ

## NOTES:

MATERIAL: HOUSING: SHELL: CONTACT:

THERMOPLASTIC POLYESTER, UL94V-0 STEEL, NICKEL PLATED COPPER ALLOY, GOLD FLASH PLATED

**OPERATING TEMPERATURE:** 

POWER/CO-AX CONTACT RATING: 40A (CURRENT) (IF PRESENT) SIGNAL CONTACT CURRENT RATING: 5A PER CONTACT

SIGNAL CONTACT RESISTANCE:  $10m\Omega$  MAX.

**INSULATOR RESISTANCE:** DIELECTRIC WITHSTANDING VOLTAGE: 5000MΩ min.

-55°C ~ 125°C

1000V AC rms



| ſ               | COMBINATION D-SUB                    |