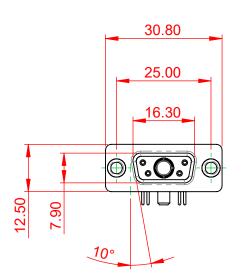

630-5W1-250-3T1 ISSUE DRAWING NUMBER: PART NUMBER: 630-5W1-250-3T1

THIS SERIES FULLY CONFORMS TO THE EUROPEAN UNION DIRECTIVES 2011/65/EU FOR RoHS COMPLIANCY.

TOLERANCE UNLESS OTHERWISE SPECIFIED

.X ±0.25 .XX ±0.13 .XXX ±0.05