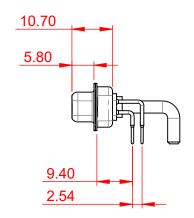

630-5W1-250-3T1 ISSUE DRAWING NUMBER: PART NUMBER: 630-5W1-250-3T1

THIS SERIES FULLY CONFORMS TO THE EUROPEAN UNION DIRECTIVES 2011/65/EU FOR RoHS COMPLIANCY.

TOLERANCE UNLESS OTHERWISE SPECIFIED

.X ±0.25 .XX ±0.13 .XXX ±0.05