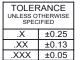

630-5W1-250-3T1 ISSUE DRAWING NUMBER: PART NUMBER: 630-5W1-250-3T1

THIS SERIES FULLY CONFORMS TO THE EUROPEAN UNION DIRECTIVES 2011/65/EU FOR RoHS COMPLIANCY.

TOLERANCE UNLESS OTHERWISE SPECIFIED

.X ±0.25 .XX ±0.13 .XXX ±0.05