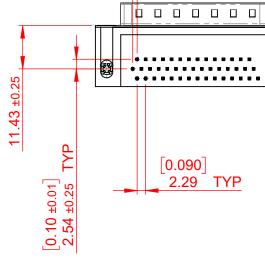

**INSULATOR RESISTANCE:** 5000MΩ min. DIELECTRIC WITHSTANDING VOLTAGE: 1000V AC rms

| SW REFERENCE NO.:         633 ASSEMBLY           DRAWN:         C.B         DATE:         AUG. 01/2018           CHECKED:         DATE:         DATE:           IFICATIONS<br>CINC.,AND<br>OR COPIED<br>THE         SCALE:         (IN C.A.D. 1:1)         SHEET         1         OF         1           DRAWING NUMBER:         633-044-263-041         ISSUE |           |                                 |                    |       |
|-----------------------------------------------------------------------------------------------------------------------------------------------------------------------------------------------------------------------------------------------------------------------------------------------------------------------------------------------------------------|-----------|---------------------------------|--------------------|-------|
| CHECKED: DATE:<br>IFICATIONS<br>INC.,AND<br>OR COPIED DRAWING NUMBER: 633-044-263-041 USSUE                                                                                                                                                                                                                                                                     |           | SW REFERENCE NO.: 633 ASSEMBLY  |                    |       |
| IFICATIONS<br>SINC.,AND<br>OR COPIED                                                                                                                                                                                                                                                                                                                            |           | DRAWN: C.B                      | DATE: AUG. 01/2018 |       |
| INC.,AND SCALE. (INC.A.D. 1.1) SHEET T OF T                                                                                                                                                                                                                                                                                                                     |           | CHECKED:                        | DATE:              |       |
| I DRAWING NUMBER 633-044-263-041 I ISSUE                                                                                                                                                                                                                                                                                                                        | OR COPIED | SCALE: (IN C.A.D. 1:1)          | SHEET 1 OF         | 1     |
|                                                                                                                                                                                                                                                                                                                                                                 |           | DRAWING NUMBER: 633-044-263-041 |                    | ISSUE |
|                                                                                                                                                                                                                                                                                                                                                                 |           | PART NUMBER: 633-044-2          | 263-041            | 1     |

J COMPLIANT

**55 ±0.38** 

<u>6</u>

EDAC INC TORONTO, ONTARIO CANADA

633 SERIES D-SUB CONNECTOR

THESE DRAWINGS AND SPECIE ARE THE PROPERTY OF EDAC SHALL NOT BE REPRODUCED, OR USED AS THE BASIS FOR T MANUFACTURE OR SALE OF A WITHOUT WRITTEN PERMISSIC