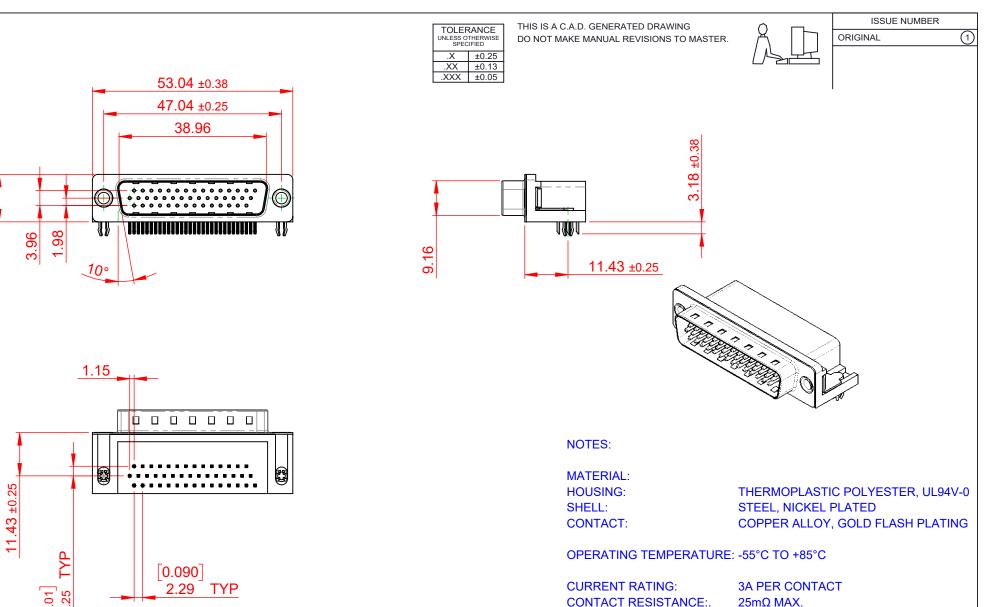

**INSULATOR RESISTANCE:** 5000MΩ min. DIELECTRIC WITHSTANDING VOLTAGE: 1000V AC rms

| SW REFERENCE NO.:         633 ASSEMBLY           DRAWN:         C.B         DATE:         AUG. 01/2018           CHECKED:         DATE:         DATE:           IFICATIONS<br>CINC.,AND<br>OR COPIED<br>THE         SCALE:         (IN C.A.D. 1:1)         SHEET         1         OF         1           DRAWING NUMBER:         633-044-263-041         ISSUE |           |                                 |                    |       |
|-----------------------------------------------------------------------------------------------------------------------------------------------------------------------------------------------------------------------------------------------------------------------------------------------------------------------------------------------------------------|-----------|---------------------------------|--------------------|-------|
| CHECKED: DATE:<br>IFICATIONS<br>INC.,AND<br>OR COPIED DRAWING NUMBER: 633-044-263-041 USSUE                                                                                                                                                                                                                                                                     |           | SW REFERENCE NO.: 633 ASSEMBLY  |                    |       |
| IFICATIONS<br>SINC.,AND<br>OR COPIED                                                                                                                                                                                                                                                                                                                            |           | DRAWN: C.B                      | DATE: AUG. 01/2018 |       |
| INC.,AND SCALE. (INC.A.D. 1.1) SHEET T OF T                                                                                                                                                                                                                                                                                                                     |           | CHECKED:                        | DATE:              |       |
| I DRAWING NUMBER 633-044-263-041 I ISSUE                                                                                                                                                                                                                                                                                                                        | OR COPIED | SCALE: (IN C.A.D. 1:1)          | SHEET 1 OF         | 1     |
|                                                                                                                                                                                                                                                                                                                                                                 |           | DRAWING NUMBER: 633-044-263-041 |                    | ISSUE |
|                                                                                                                                                                                                                                                                                                                                                                 |           | PART NUMBER: 633-044-2          | 263-041            | 1     |

J COMPLIANT

**55 ±0.38** 

<u>6</u>

EDAC INC TORONTO, ONTARIO CANADA

633 SERIES D-SUB CONNECTOR

THESE DRAWINGS AND SPECIE ARE THE PROPERTY OF EDAC SHALL NOT BE REPRODUCED, OR USED AS THE BASIS FOR T MANUFACTURE OR SALE OF A WITHOUT WRITTEN PERMISSIC