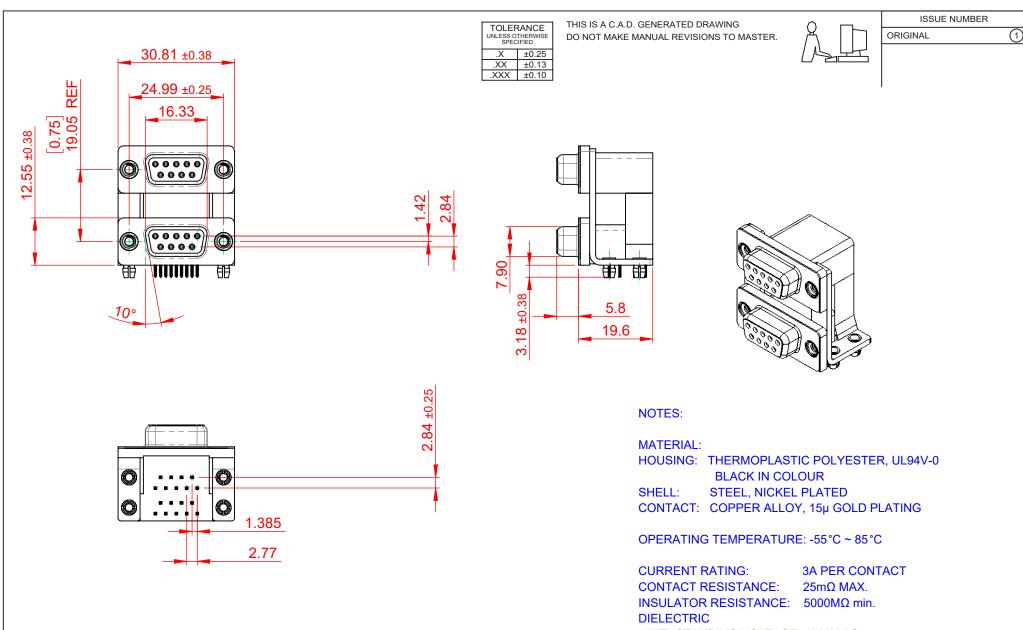

WITHSTANDING VOLTAGE: 1000V AC rms

|  | 662 SERIES D-SUB CONNECTOR           |                                                                                                                                                                                                                | SW REFERENCE NO.: 662 ASSEMBLY  |                    |       |
|--|--------------------------------------|----------------------------------------------------------------------------------------------------------------------------------------------------------------------------------------------------------------|---------------------------------|--------------------|-------|
|  |                                      |                                                                                                                                                                                                                | DRAWN: C.B                      | DATE: AUG. 01/2018 |       |
|  |                                      |                                                                                                                                                                                                                | CHECKED:                        | DATE:              |       |
|  | EDAC INC                             | THESE DRAWINGS AND SPECIFICATIONS<br>ARE THE PROPERTY OF EDAC INC.,AND<br>SHALL NOT BE REPRODUCED,OR COPIED<br>OR USED AS THE BASIS FOR THE<br>MANUFACTURE OR SALE OF APPARATUS<br>WITHOUT WRITTEN PERMISSION. | SCALE: (IN C.A.D. 1:1)          | SHEET 1 OF         | 1     |
|  | TORONTO, ONTARIO<br>CANADA           |                                                                                                                                                                                                                | DRAWING NUMBER: 662-009-364-045 |                    | ISSUE |
|  | YOUR CONNECTION TO QUALITY & SERVICE |                                                                                                                                                                                                                | PART NUMBER: 662-009-3          | 364-045            | 1     |