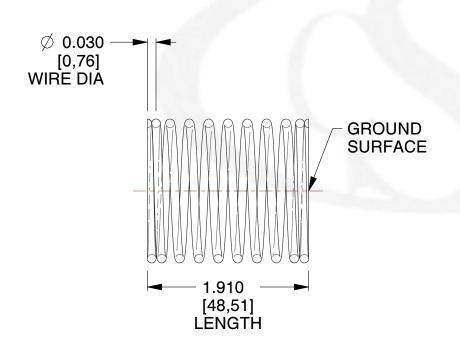

## **NOTES:**

1. Material : Stainless Steel 2. Finish : Glod Irridite

3. Ends : Closed and Ground

4. Total Coils: 10.000

5. Sugg. Max. Deflection: 0.160 (in) 6. Sugg. Max. Load: 2.300 (lbs)

7. All Drawing Dimensions are in Inches [mm]