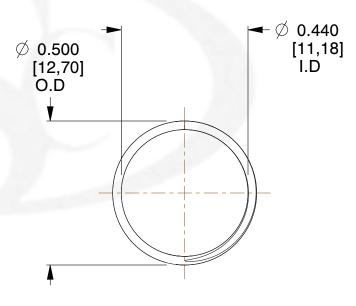

## **NOTES:**

1. Material : Stainless Steel 2. Finish : Glod Irridite

3. Ends : Closed and Ground

4. Total Coils: 10.000

5. Sugg. Max. Deflection: 0.160 (in) 6. Sugg. Max. Load: 2.300 (lbs)

7. All Drawing Dimensions are in Inches [mm]