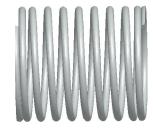

## **NOTES:**

1. Material : Stainless Steel 2. Finish : Glod Irridite

3. Ends : Closed and Ground

4. Total Coils: 10.000

5. Sugg. Max. Deflection: 0.160 (in) 6. Sugg. Max. Load: 2.300 (lbs)

7. All Drawing Dimensions are in Inches [mm]