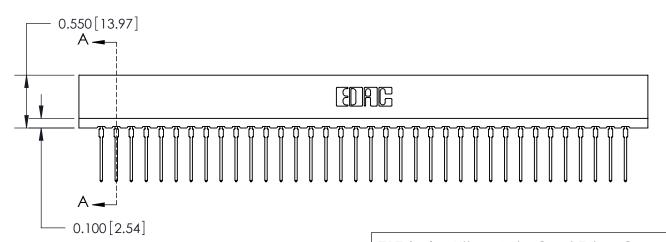

## Contact Information 545-Wire Wrap, High Point - Tail LG.=.560(14.22) .156" (3.96mm) Contact Spacing x .200" (5.08mm) Row Spacing

## SECTION A-A

717 Series Ultra-Mate Card Edge Connector - Press Fit

Part Number: 717-036-545-101

YOUR CONNECTION TO QUALITY & SERVICE

**EDAC INC** TORONTO, ONTARIO CANADA

THESE DRAWINGS AND SPECIFICATIONS ARE THE PROPERTY OF EDAC INC., AND SHALL NOT BE REPRODUCED, OR COPIED OR USED AS THE BASIS FOR THE MANUFACTURE OR SALE OF APPARATUS WITHOUT WRITTEN PERMISSION.