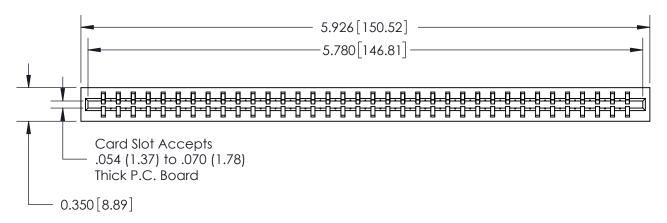

## SECTION A-A

717 Series Ultra-Mate Card Edge Connector - Press Fit

Part Number: 717-036-545-101

YOUR CONNECTION TO QUALITY & SERVICE

**EDAC INC** TORONTO, ONTARIO CANADA

THESE DRAWINGS AND SPECIFICATIONS ARE THE PROPERTY OF EDAC INC., AND SHALL NOT BE REPRODUCED, OR COPIED OR USED AS THE BASIS FOR THE MANUFACTURE OR SALE OF APPARATUS WITHOUT WRITTEN PERMISSION.