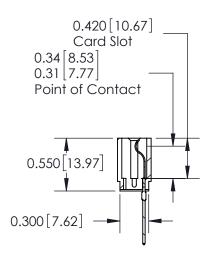

## Contact Information 545-Wire Wrap, High Point - Tail LG.=.560(14.22) .156" (3.96mm) Contact Spacing x .200" (5.08mm) Row Spacing

## SECTION A-A

717 Series Ultra-Mate Card Edge Connector - Press Fit

Part Number: 717-036-545-101

YOUR CONNECTION TO QUALITY & SERVICE

**EDAC INC** TORONTO, ONTARIO CANADA

THESE DRAWINGS AND SPECIFICATIONS ARE THE PROPERTY OF EDAC INC., AND SHALL NOT BE REPRODUCED, OR COPIED OR USED AS THE BASIS FOR THE MANUFACTURE OR SALE OF APPARATUS WITHOUT WRITTEN PERMISSION.