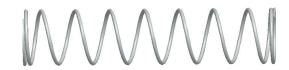

## **NOTES:**

Material : Stainless Steel
 Finish : Glod Irridite

3. Ends: Closed and Ground

4. Total Coils: 10.000

5. Sugg. Max. Deflection : 1.200 (in)6. Sugg. Max. Load : 2.300 (lbs)

7. All Drawing Dimensions are in Inches [mm]