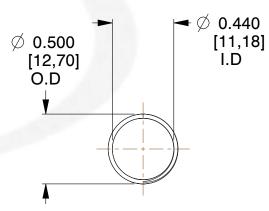

## **NOTES:**

Material : Stainless Steel
 Finish : Glod Irridite

3. Ends: Closed and Ground

4. Total Coils: 10.000

5. Sugg. Max. Deflection : 1.200 (in)6. Sugg. Max. Load : 2.300 (lbs)

7. All Drawing Dimensions are in Inches [mm]