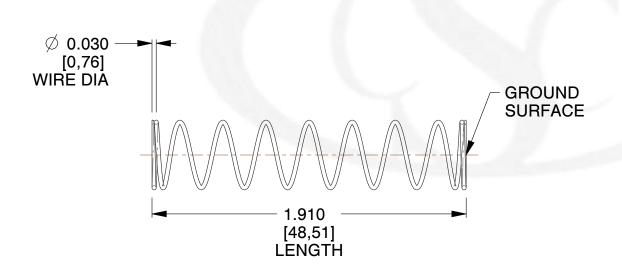

## **NOTES:**

Material : Stainless Steel
 Finish : Glod Irridite

3. Ends: Closed and Ground

4. Total Coils: 10.000

5. Sugg. Max. Deflection : 1.200 (in)6. Sugg. Max. Load : 2.300 (lbs)

7. All Drawing Dimensions are in Inches [mm]