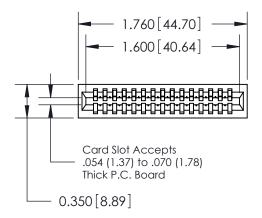

THIS IS A C.A.D. GENERATED DRAWING DO NOT MAKE MANUAL REVISIONS TO MASTER.

ORIGINAL

745-ENG MASTER

DATE: MAY 04/09

SHEET 1 OF 2

ISSUE

DATE:

Contact Information
522-P.C. Tail, Regular Point - Tail LG.=.375(9.53)
.100" (2.54mm) Contact Spacing x .200" (5.08mm) Row Spacing