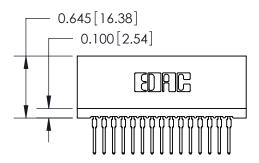

THIS IS A C.A.D. GENERATED DRAWING DO NOT MAKE MANUAL REVISIONS TO MASTER.

ORIGINAL

745-ENG MASTER

DATE: MAY 04/09

SHEET 1 OF 2

ISSUE

DATE:

Contact Information
522-P.C. Tail, Regular Point - Tail LG.=.375(9.53)
.100" (2.54mm) Contact Spacing x .200" (5.08mm) Row Spacing