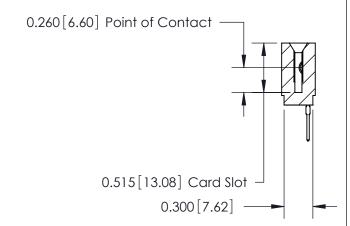

THIS IS A C.A.D. GENERATED DRAWING DO NOT MAKE MANUAL REVISIONS TO MASTER.

ORIGINAL

745-ENG MASTER

DATE: MAY 04/09

SHEET 1 OF 2

ISSUE

DATE:

Contact Information
522-P.C. Tail, Regular Point - Tail LG.=.375(9.53)
.100" (2.54mm) Contact Spacing x .200" (5.08mm) Row Spacing